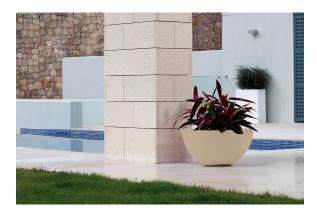

MX transmitter (not included). There are two options to choose from: Professional XLR DMX and Home WIFI DMX. (Remote control included). Optional battery

RGBW LED BATTERY Ref. 43880Y



ICE 2 10 1

Unit with internal lighting with battery-powered RGBW LED technology. Includes charger and remote control for switching colors and charger. Available only in matte ice white finish.

RGBW LED DMX BATTERY Ref. 43880DY



ice 2101

Unit with internal lighting with RGBW LED technology and remote control unit for switching colors. Also controlLED by DMX-1024 (wireless), enabling communication between one or more products simultaneously via the DMX



transmitter (not included). There are two options to choose from: Professional XLR DMX and Home WIFI DMX. (Remote control included).

## **Ambients**