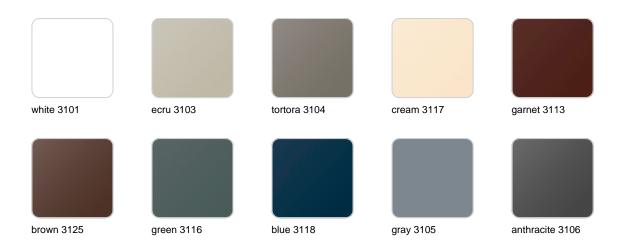

### **Finishes**

### finishes

#### BASIC Ref. 43880A

Matt Polyethylene

SELF-WATERING Ref. 43880R

Self-watering system included in all planters except those with basic finish

#### LACQUERED Ref. 43880RF

Lacquered Polyethylene