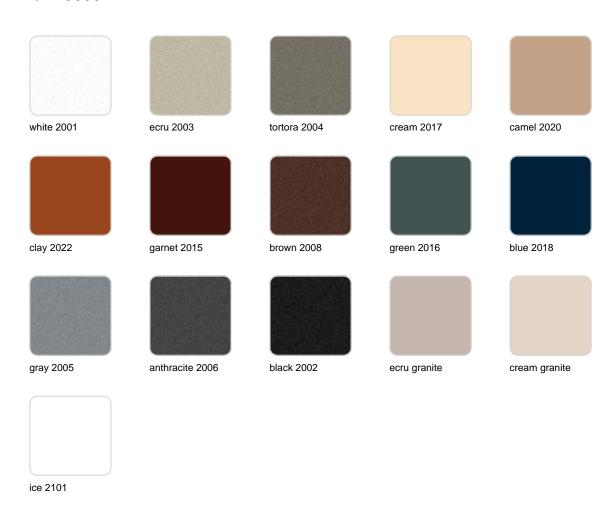

Products / Planters / Sfera Ø80×40

## Sfera Ø80×40

The most extensive collection of indoor and outdoor planters designed by <u>Studio</u> <u>Vondom</u>. Timeless and minimalist designs that allow you to create unique and original atmospheres for homes, restaurants and any space.



### Info

### Description

Pot made of polyethylene resin by rotational moulding. 100% Recyclable. Item suitable for indoor and outdoor use. Available in different finishes.

Weight: 8.5 Kg



### **Finishes**

### finishes

#### BASIC Ref. 43880A



Matt Polyethylene

SELF-WATERING Ref. 43880R



Self-watering system included in all planters except those with basic finish

#### LACQUERED Ref. 43880RF







Lacquered Polyethylene

### lighting

WHITE LED Ref. 43880W



ice 2101

White internally lit unit with LED technology. Available only in matte ice white finish.

RGBW LED Ref. 43880L



ice 2101

Unit with internal lighting with RGBW LED technology and remote control unit for switching colors. Available only in matte ice white finish. Remote control included.

RGBW LED DMX Ref. 43880D





Unit with internal lighting with RGBW LED technology and remote control unit for switching colors. Also controlLED by DMX-1024 (wireless), enabling communication between one or more products simultaneously via the DMX transmitter (not included