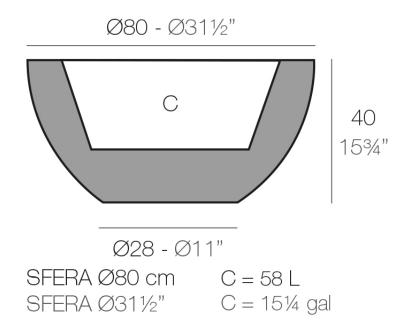

### Description

Pot made of polyethylene resin by rotational moulding. 100% Recyclable. Item suitable for indoor and outdoor use. Available in different finishes.

Weight: 8.5 Kg