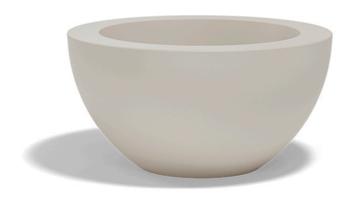

## Sfera Ø80×40

The most extensive collection of indoor and outdoor planters designed by <u>Studio</u> <u>Vondom</u>. Timeless and minimalist designs that allow you to create unique and original atmospheres for homes, restaurants and any space.

### Description

Pot made of polyethylene resin by rotational moulding. 100% Recyclable. Item suitable for indoor and outdoor use. Available in different finishes.

Weight: 8.5 Kg