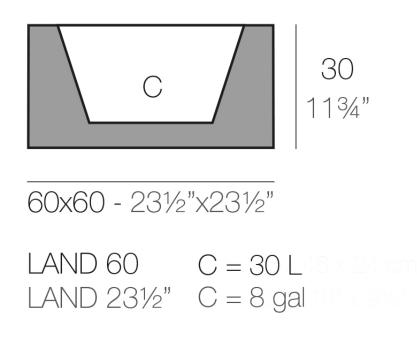

Products / Planters / Land 60x60x30

# Land 60x60x30

The most extensive collection of indoor and outdoor planters designed by <u>Studio</u> <u>Vondom</u>. Timeless and minimalist designs that allow you to create unique and original atmospheres for homes, restaurants and any space.