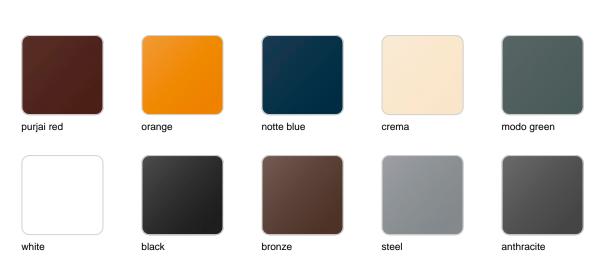

## **Finishes**

finishes

| BASIC<br>Ref. 43960A |        |            |            |       |
|----------------------|--------|------------|------------|-------|
| purjai red           | orange | notte blue | crema      | white |
| [·].                 |        |            |            |       |
|                      |        |            |            |       |
| black                | bronze | steel      | anthracite | red   |
|                      |        |            |            |       |
| khaki                | taupe  | ecru       | beige      | ice   |
|                      |        |            |            |       |

# **VOИDOM**

| purjai red | orange | notte blue | crema      | white |
|------------|--------|------------|------------|-------|
| black      | bronze | steel      | anthracite | red   |
| khaki      | taupe  | ecru       | beige      | ice   |
|            |        |            |            |       |