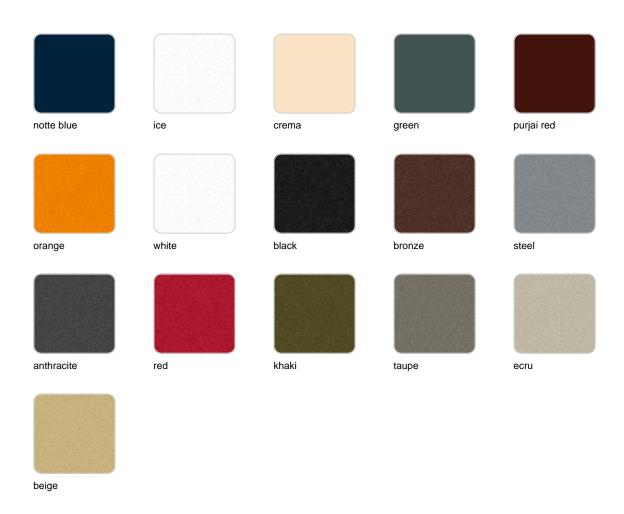

Products / Planters / Land 80x80x30

# Land 80x80x30

The most extensive collection of indoor and outdoor planters designed by <u>Studio</u> <u>Vondom</u>. Timeless and minimalist designs that allow you to create unique and original atmospheres for homes, restaurants and any space.



### Info

### Description

Pot made of polyethylene resin by rotational moulding. 100% Recyclable. Item suitable for indoor and outdoor use. Available in different finishes.

Weight: 8 Kg



## **Finishes**

### finishes

#### BASIC Ref. 43980A



Matt Polyethylene

SELF-WATERING Ref. 43980R



Self-watering system included in all planters except those with basic finish

#### LACQUERED Ref. 43980RF















Lacquered Polyethylene

### lighting

WHITE LED Ref. 43980W



White internally lit unit with LED technology. Available only in matte ice white finish.

RGBW LED Ref. 43980L



ice

Unit with internal lighting with RGBW LED technology and remote control unit for switching colors. Available only in matte ice white finish. Remote control included.



RGBW LED DMX Ref. 43980D



Unit with internal lighting with RGBW LED technology and remote control unit for switching colors. Also controlLED by DMX-1024 (wireless), enabling communication between one or more products simultaneously via the DMX transmitter (not included). Ther