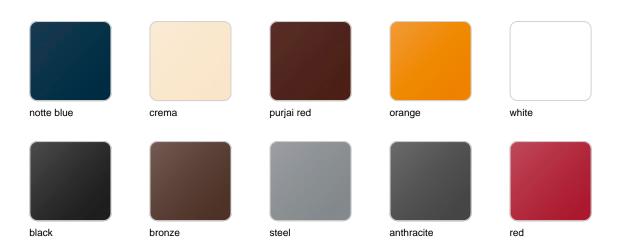

## **Finishes**

### finishes

#### BASIC Ref. 43980A

Matt Polyethylene

SELF-WATERING Ref. 43980R

Self-watering system included in all planters except those with basic finish