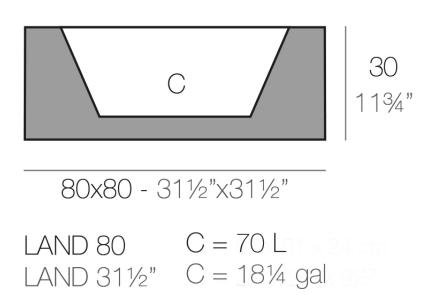

Products / Planters / Land 80x80x30

# Land 80x80x30

The most extensive collection of indoor and outdoor planters designed by <u>Studio</u> <u>Vondom</u>. Timeless and minimalist designs that allow you to create unique and original atmospheres for homes, restaurants and any space.