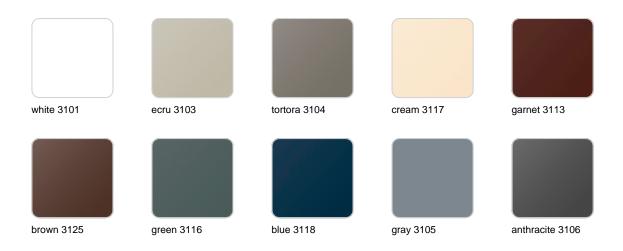

#### finishes

#### BASIC Ref. 44020A

Matt Polyethylene

SELF-WATERING Ref. 44020R

#### LACQUERED Ref. 44020RF

Lacquered Polyethylene