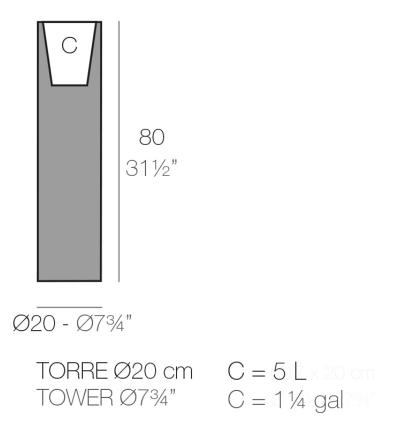

Products / Planters / Tower ø 20x80

# Tower ø 20×80

The most extensive collection of indoor and outdoor planters designed by <u>Studio</u> <u>Vondom</u>. Timeless and minimalist designs that allow you to create unique and original atmospheres for homes, restaurants and any space.

#### Description

Pot made of polyethylene resin by rotational moulding. 100% Recyclable. Item suitable for indoor and outdoor use. Available in different finishes.

Weight: 2.5 Kg