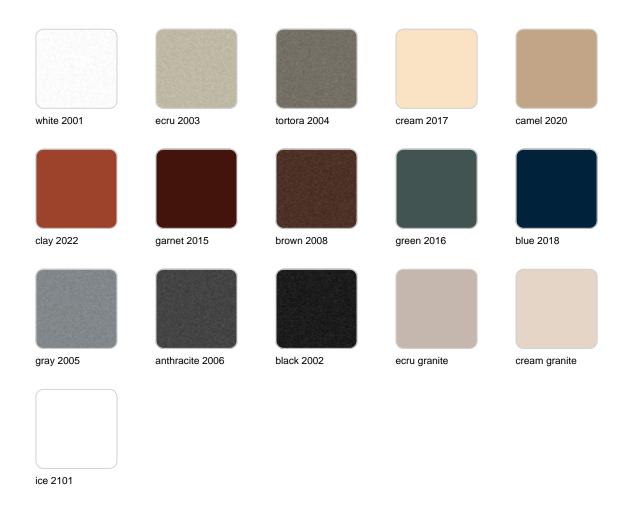

#### Description

Pot made of polyethylene resin by rotational moulding. 100% Recyclable. Item suitable for indoor and outdoor use. Available in different finishes.

Weight: 2.5 Kg

#### finishes

#### BASIC Ref. 44020A

Matt Polyethylene

SELF-WATERING Ref. 44020R

#### LACQUERED Ref. 44020RF

Lacquered Polyethylene