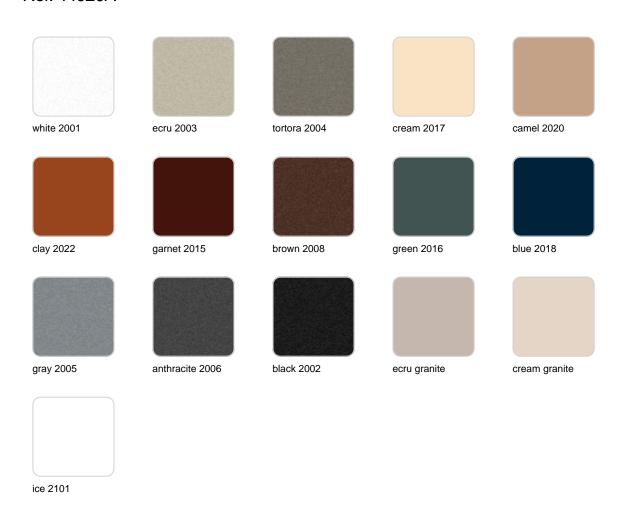

#### Description

Pot made of polyethylene resin by rotational moulding. 100% Recyclable. Item suitable for indoor and outdoor use. Available in different finishes.

Weight: 2.5 Kg

#### finishes

#### BASIC Ref. 44020A

Matt Polyethylene

SELF-WATERING Ref. 44020R

#### LACQUERED Ref. 44020RF

Lacquered Polyethylene