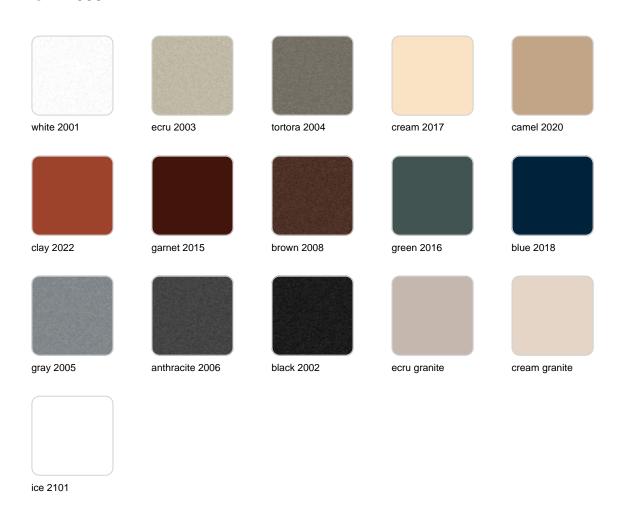

Products / Planters / Tower ø 35×100

## Tower Ø 35×100

The most extensive collection of indoor and outdoor planters designed by <u>Studio</u> <u>Vondom</u>. Timeless and minimalist designs that allow you to create unique and original atmospheres for homes, restaurants and any space.





### Info

### Description

Pot made of polyethylene resin by rotational moulding. 100% Recyclable. Item suitable for indoor and outdoor use. Available in different finishes.

Weight: 0.15 Kg



TORRE Ø35 cm C = 96 L C = 251/4 gal

# **VOUDOM**

### **Finishes**

### finishes

#### SIMPLE Ref. 44035



Matt finishes pot one wall

BASIC Ref. 44035A

# **VOUDOM**



#### Matt Polyethylene

#### SELF-WATERING Ref. 44035R



# **VOUDOM**



Self-watering system included in all planters except those with basic finish

#### LACQUERED Ref. 44035F



Lacquered Polyethylene

### lighting

WHITE LED



Ref. 44035W



ice 2101

White internally lit unit with LED technology. Available only in matte ice white finish.

RGBW LED Ref. 44035L



Unit with internal lighting with RGBW LED technology and remote control unit for switching colors. Available only in matte ice white finish. Remote control included.

RGBW LED DMX Ref. 44035D



Unit with internal lighting with RGBW LED technology and remote control unit for switching colors. Also controlLED by DMX-1024 (wireless), enabling communication betwee