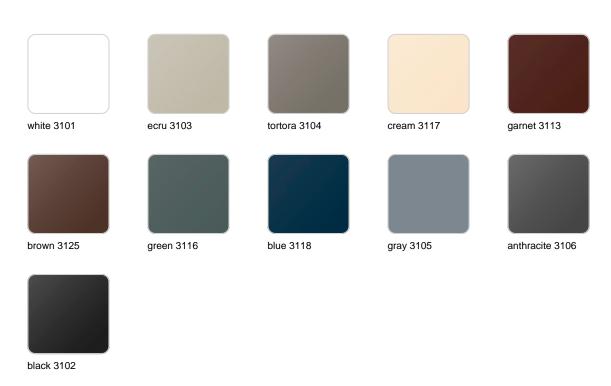

## Tower Ø 35×100

The most extensive collection of indoor and outdoor planters designed by <u>Studio</u> <u>Vondom</u>. Timeless and minimalist designs that allow you to create unique and original atmospheres for homes, restaurants and any space.





### Info

### Description

Pot made of polyethylene resin by rotational moulding. 100% Recyclable. Item suitable for indoor and outdoor use. Available in different finishes.

Weight: 0.15 Kg



TORRE Ø35 cm C = 96 L C = 251/4 gal

# **VOUDOM**

### **Finishes**

### finishes

#### SIMPLE Ref. 44035



Matt finishes pot one wall

BASIC Ref. 44035A

# **VOUDOM**



#### Matt Polyethylene

#### SELF-WATERING Ref. 44035R



# **VOUDOM**



Self-watering system included in all planters except those with basic finish

#### LACQUERED Ref. 44035F



Lacquered Polyethylene

### lighting

WHITE LED



Ref. 44035W



ice 2101

White internally lit unit with LED technology. Available only in matte ice white finish.

RGBW LED Ref. 44035L



Unit with internal lighting with RGBW LED technology and remote control unit for switching colors. Available only in matte ice white finish. Remote control included.

RGBW LED DMX Ref. 44035D



Unit with internal lighting with RGBW LED technology and remote control unit for switching colors. Also controlLED by DMX-1024 (wireless), enabling communication between one or more products simultaneously via the DMX transmitter (not included). There are two options to choose from: Professional XLR DMX and Home WIFI DMX. (Remote control included).

Optional battery RGBW LED BATTERY



Ref. 44035Y



ice 2101