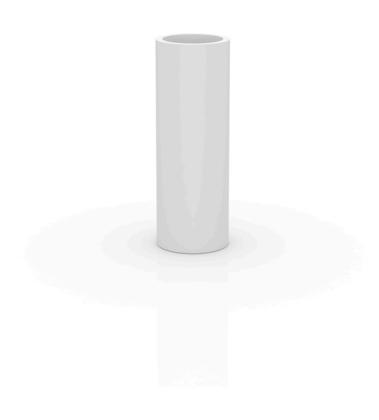

## Tower Ø 35×100

The most extensive collection of indoor and outdoor planters designed by <u>Studio</u> <u>Vondom</u>. Timeless and minimalist designs that allow you to create unique and original atmospheres for homes, restaurants and any space.

### Description

Pot made of polyethylene resin by rotational moulding. 100% Recyclable. Item suitable for indoor and outdoor use. Available in different finishes.

Weight: 0.15 Kg

TORRE Ø35 cm C = 96 L C = 251/4 gal