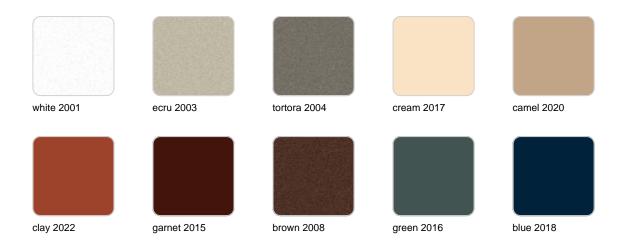

#### SIMPLE Ref. 44035

Matt finishes pot one wall

BASIC Ref. 44035A

#### Matt Polyethylene