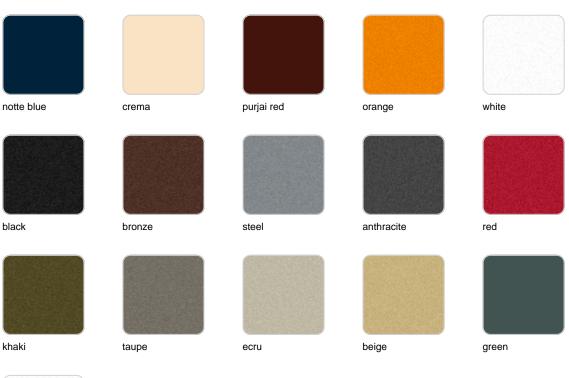

# **Finishes**

finishes SIMPLE Ref. 44135 purjai red white notte blue crema orange black bronze steel anthracite red khaki taupe ecru beige green

Matt finishes pot one wall

BASIC Ref. 44135A

ice

### LACQUERED Ref. 44135F

| notte blue | crema | modo green | purjai red | orange     |
|------------|-------|------------|------------|------------|
| white      | black | bronze     | steel      | anthracite |
| champany   | red   | khaki      | taupe      | ecru       |
| beige      |       |            |            |            |