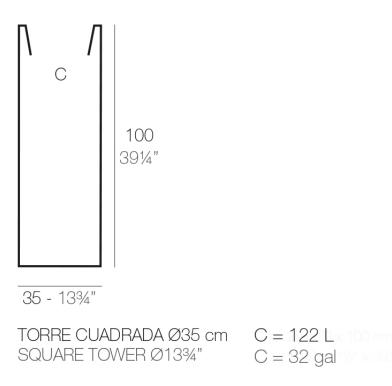

Products / Planters / Square Tower Pot 35x35x100

# Square tower pot 35x35x100

The most extensive collection of indoor and outdoor planters designed by <u>Studio</u> <u>Vondom</u>. Timeless and minimalist designs that allow you to create unique and original atmospheres for homes, restaurants and any space.



# Info

## Description

Weight: 9 Kg



C = 32 gal

# **Finishes**

finishes SIMPLE Ref. 44135 purjai red white notte blue crema orange black bronze steel anthracite red khaki taupe ecru beige green



Matt finishes pot one wall

BASIC Ref. 44135A



ice

### Matt Polyethylene

SELF-WATERING

Ref. 44135R

# note blue crema purjai red orange image: steel black bronze steel anthracite red



ice

Self-watering system included in all planters except those with basic finish

### LACQUERED Ref. 44135F

| notte blue | crema | modo green | purjai red | orange     |
|------------|-------|------------|------------|------------|
| white      | black | bronze     | steel      | anthracite |
| champany   | red   | khaki      | taupe      | ecru       |
| beige      |       |            |            |            |

Lacquered Polyethylene