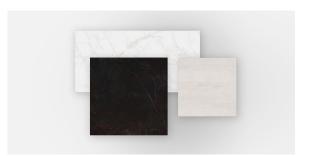

### tabletops

**HPL** 

Ref. VVAR03049

white(black edge)

ecru(black edge)

black(black edge)

#### HPL black edge