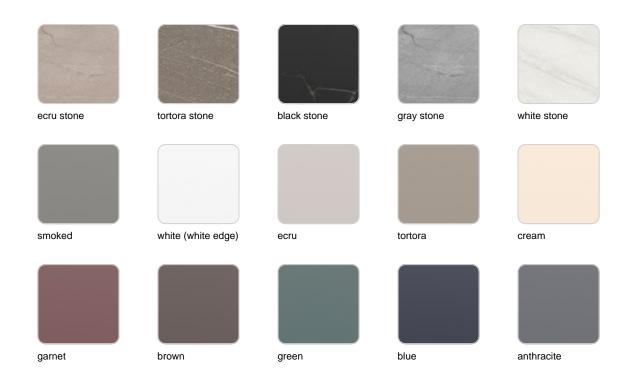

### **Finishes**

#### finishes

#### ALUMINIUM Ref. 44318B

Lacquered aluminium profile.

### tabletops

**HPL** 

Ref. VVAR03049

white(black edge)

ecru(black edge)

black(black edge)

#### HPL black edge

#### Solid Core Ref. VVAR03142