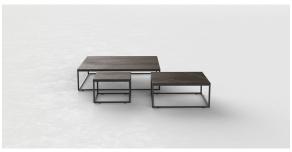

## Pixel table 100x100x25

by Ramón Esteve

The Pixel collection, designed by Ramón Esteve for Vondom, transforms the concept of outdoor furniture with its inspiration in the small elements of colour that make up an image. Pixel not only adds style, but also offers infinite configuration possibilities, turning any space into a place of creativity and comfort.

### Description

Item suitable for indoor and outdoor use.

Weight: 21.1 Kg

PIXEL Mesa Baja 100x100x25
PIXEL Low Table 391/4x391/4x93/4