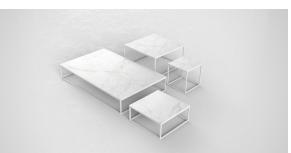

100x100x25

by Ramón Esteve

The Pixel collection, designed by Ramón Esteve for Vondom, transforms the concept of outdoor furniture with its inspiration in the small elements of colour that make up an image. Pixel not only adds style, but also offers infinite configuration possibilities, turning any space into a place of creativity and comfort.





### Info

### Description

Item suitable for indoor and outdoor use.

Weight: 21.1 Kg



PIXEL Mesa Baja 100x100x25
PIXEL Low Table 391/4x391/4x93/4

# **VOUDOM**

### **Finishes**

#### finishes

#### ALUMINIUM Ref. 44318B



Lacquered aluminium profile.

### tabletops

**HPL** 

Ref. VVAR03049





white(black edge)

ecru(black edge)

black(black edge)

#### HPL black edge

#### Solid Core Ref. VVAR03142



# **VOUDOM**

## **Ambients**