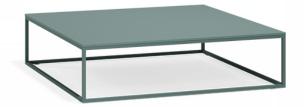

## Pixel table 100x100x25

by Ramón Esteve

The Pixel collection, designed by Ramón Esteve for Vondom, transforms the concept of outdoor furniture with its inspiration in the small elements of colour that make up an image. Pixel not only adds style, but also offers infinite configuration possibilities, turning any space into a place of creativity and comfort.

### Description

Item suitable for indoor and outdoor use.

Weight: 21.1 Kg

PIXEL Mesa Baja 100x100x25
PIXEL Low Table 391/4x391/4x93/4