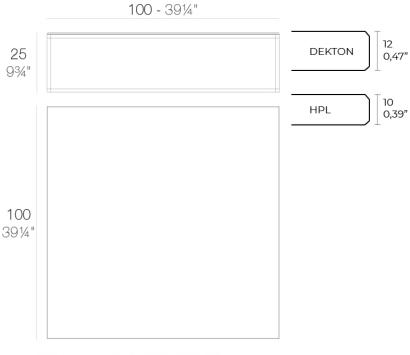

### Description

Item suitable for indoor and outdoor use.

Weight: 21.1 Kg

PIXEL Mesa Baja 100x100x25
PIXEL Low Table 391/4x391/4x93/4