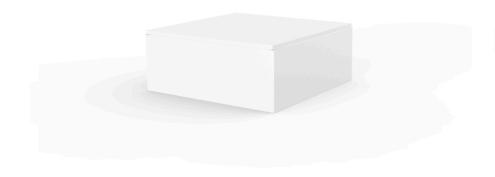

# Jut chill table 80x80x32

by Studio Vondom

The Jut Collection, designed by <u>Studio Vondom</u>, consists of different pieces of furniture for outdoors and modern and avant-garde interiors: lounger, sofa, armchair, chair, armchair, two tables of different sizes, extendable table, stools and high table.

#### Description

Made of polyethylene resin by rotational moulding.100% Recyclable. Item suitable for indoor and outdoor use. Available in different finishes.

Weight: 10 Kg

|              | 80 - 31 ½" | 80 - 31 ½" |
|--------------|------------|------------|
| 32<br>12 ½'' |            |            |

QUADRAT Mesa Baja 80 x 80 QUADRAT Low Table 31½" x 31½"