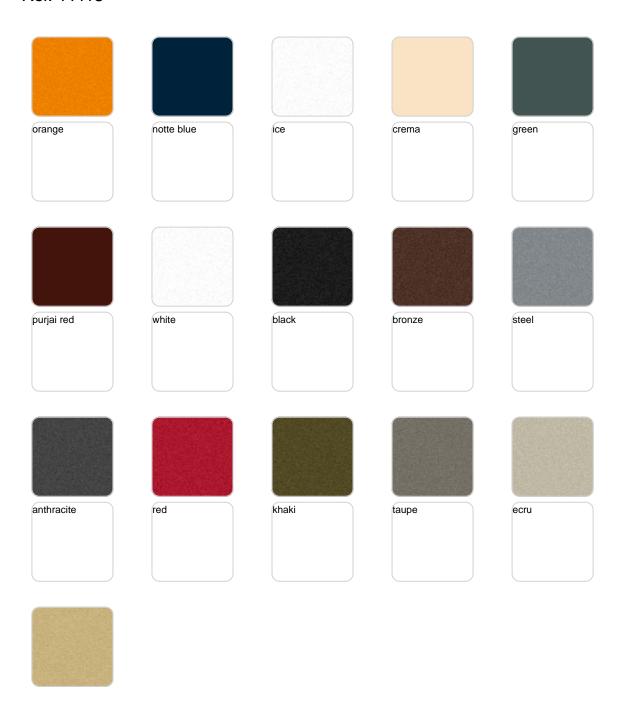

bles / Jut Chill Table 80x80x32

# Jut chill table 80x80x32

by Studio Vondom

The Jut Collection, designed by <u>Studio Vondom</u>, consists of different pieces of furniture for outdoors and modern and avant-garde interiors: lounger, sofa, armchair, chair, armchair, two tables of different sizes, extendable table, stools and high table.



# **VOUDOM**

### Info

#### Description

Made of polyethylene resin by rotational moulding.100% Recyclable. Item suitable for indoor and outdoor use. Available in different finishes.

Weight: 10 Kg

|              | 80 - 31 ½" | 80 - 31 ½" |
|--------------|------------|------------|
| 32<br>12 ½'' |            |            |

QUADRAT Mesa Baja 80 x 80 QUADRAT Low Table 31½" x 31½"

# **VOUDOM**

### **Finishes**

#### finishes

#### BASIC Ref. 44418







Matt Polyethylene

#### LACQUERED Ref. 44418F







Lacquered Polyethylene

### lighting

WHITE LED Ref. 44418W



White internally lit unit with LED technology. Available only in matte ice white finish.

RGBW LED Ref. 44418L



Unit with internal lighting with RGBW LED technology and remote control unit for switching colors. Available only in matte ice white finish. Remote control included.



RGBW LED DMX Ref. 44418D



Unit with internal lighting with RGBW LED technology and remote control unit for switching colors. Also controlLED by DMX-1024 (wireless), enabling communication between one or more products simultaneously via the DMX transmitter (not included). There are two options to choose from: Professional XLR DMX and Home WIFI DMX. (Remote control included). Optional battery