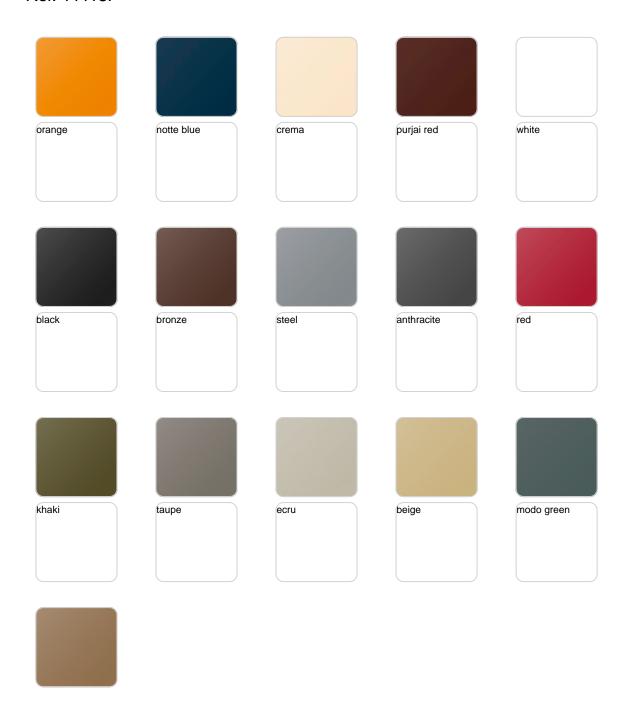

x80x32

by Studio Vondom

The Jut Collection, designed by <u>Studio Vondom</u>, consists of different pieces of furniture for outdoors and modern and avant-garde interiors: lounger, sofa, armchair, chair, armchair, two tables of different sizes, extendable table, stools and high table.



# **VOUDOM**

### Info

#### Description

Made of polyethylene resin by rotational moulding.100% Recyclable. Item suitable for indoor and outdoor use. Available in different finishes.

Weight: 10 Kg

|              | 80 - 31 ½" | 80 - 31 ½" |
|--------------|------------|------------|
| 32<br>12 ½'' |            |            |

QUADRAT Mesa Baja 80 x 80 QUADRAT Low Table 31½" x 31½"

# **VOUDOM**

### **Finishes**

#### finishes

#### BASIC Ref. 44418







Matt Polyethylene

#### LACQUERED Ref. 44418F







Lacquered Polyethylene

### lighting

WHITE LED Ref. 44418W



White internally lit unit with LED technology. Available only in matte ice white finish.

RGBW LED Ref. 44418L



Unit with internal lighting with RGBW LED technology and remote control unit for switching colors. Available only in matte ice white finish. Remote control included.



RGBW LED DMX Ref. 44418D



Unit with internal lighting with RGBW LED technology and remote control unit for switching colors. Also controlLED by DMX-1024 (wireless), enabling communication between one or more products simultaneously via the DMX transmitter (not included). There are two options to choose from: Professional XLR DMX and Home WIFI DMX. (Remote control included). Optional battery

RGBW LED BATTERY Ref. 44418Y



Unit with internal