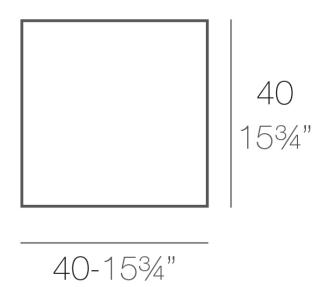

#### Description

Made of polyethylene resin by rotational moulding.100% Recyclable. Item suitable for indoor and outdoor use. Available in different finishes.

Weight: 5.19 Kg

JUT Lámpara JUT Lamp