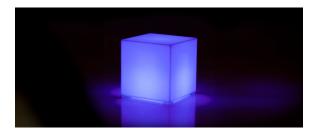

#### lighting

WHITE LED Ref. 44419W

White internally lit unit with LED technology. Available only in matte ice white finish.

RGBW LED Ref. 44419L

Unit with internal lighting with RGBW LED technology and remote control unit for switching colors. Available only in matte ice white finish. Remote control included.

RGBW LED DMX Ref. 44419D

Unit with internal lighting with RGBW LED technology and remote control unit for switching colors. Also controlLED by DMX-1024 (wireless), enabling communication between one or more products simultaneously via the DMX transmitter (not included). There are two options to choose from: Professional XLR DMX and Home WIFI DMX. (Remote control included). Optional battery

RGBW LED BATTERY Ref. 44419Y

Unit with internal lighting with battery-powered RGBW LED technology. Includes charger and remote control for switching colors and charger. Available only in matte ice white finish.

RGBW LED DMX BATTERY Ref. 44419DY

Unit with internal lighting with RGBW LED technology and remote control unit for switching colors. Also controlLED by DMX-1024 (wireless), enabling communication between one or more products simultaneously via the DMX transmitter (not included). There are two options to choose from: Professional XLR DMX and Home WIFI DMX. (Remote control included).