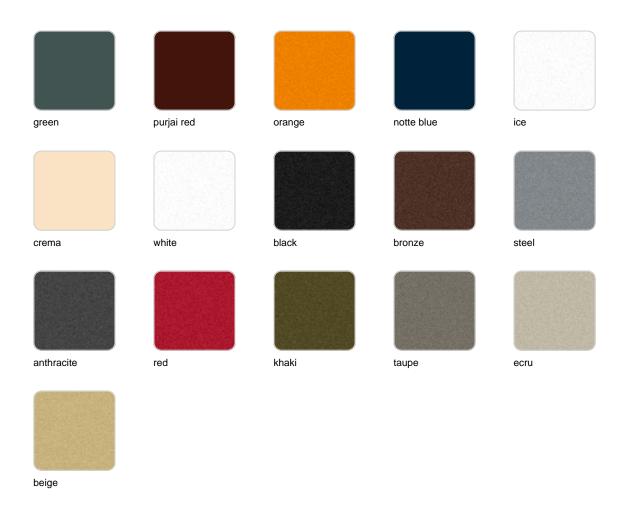

## **Finishes**

#### finishes

#### BASIC Ref. 45002A

Matt Polyethylene

SELF-WATERING Ref. 45002R

Self-watering system included in all planters except those with basic finish

#### LACQUERED Ref. 45002F

Lacquered Polyethylene