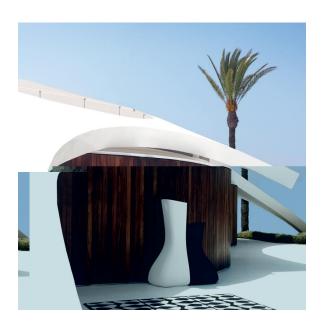

imultaneously via the DMX transmitter (not included). There are two options to choose from: Professional XLR DMX and Home WIFI DMX. (Remote control included). Optional battery

RGBW LED BATTERY Ref. 45002Y



Unit with internal lighting with battery-powered RGBW LED technology. Includes charger and remote control for switching colors and charger. Available only in matte ice white finish.

RGBW LED DMX BATTERY Ref. 45002DY



Unit with internal lighting with RGBW LED technology and remote control unit for switching colors. Also controlLED by DMX-1024 (wireless), enabling

communication between one or more products simultaneously via the DMX transmitter (not included). There are two options to choose from: Professional XLR DMX and Home WIFI DMX. (Remote control included).

### **Ambients**