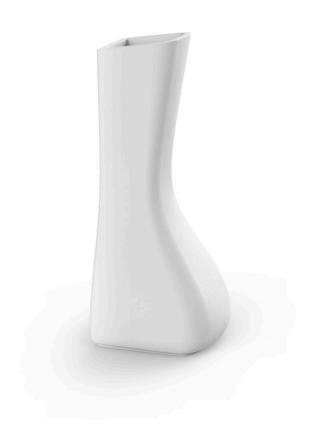

# Noma mellizas high

by Javier Mariscal

The Noma Collection, designed by <u>Javier Mariscal</u> for the Spanish brand <u>Vondom</u>, is a group of outdoor items. There was an aim to create a new typology of furniture by combining the functions of a flowerpot and an outdoor table, and thus NOMA was born, a collection **characterized by its originality and versatile nature**.

#### Description

Pot made of polyethylene resin by rotational moulding. 100% Recyclable. Item suitable for indoor and outdoor use. Available in different finishes.

Weight: 20 Kg