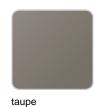

#### BASIC Ref. 45002A

Matt Polyethylene

SELF-WATERING Ref. 45002R

Self-watering system included in all planters except those with basic finish

#### LACQUERED Ref. 45002F

Lacquered Polyethylene