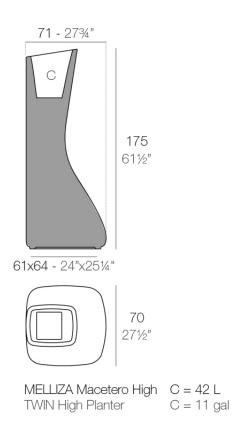

#### Description

Pot made of polyethylene resin by rotational moulding. 100% Recyclable. Item suitable for indoor and outdoor use. Available in different finishes.

Weight: 20 Kg