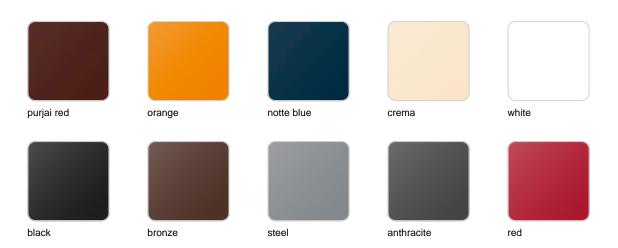

#### BASIC Ref. 45002A

Matt Polyethylene

SELF-WATERING Ref. 45002R

Self-watering system included in all planters except those with basic finish

#### LACQUERED Ref. 45002F

Lacquered Polyethylene