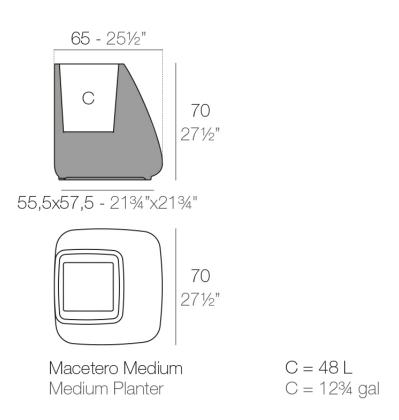

### Info

### Description

Pot made of polyethylene resin by rotational moulding. 100% Recyclable. Item suitable for indoor and outdoor use. Available in different finishes.

Weight: 11 Kg