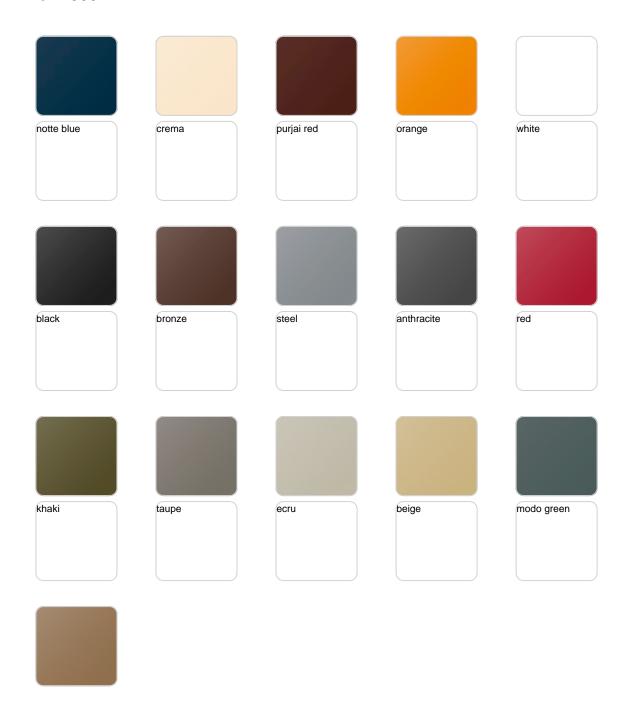

vier Mariscal

The Noma Collection, designed by <u>Javier Mariscal</u> for the Spanish brand <u>Vondom</u>, is a group of outdoor items. There was an aim to create a new typology of furniture by combining the functions of a flowerpot and an outdoor table, and thus NOMA was born, a collection **characterized by its originality and versatile nature**.



## **VOUDOM**

### Info

### Description

Pot made of polyethylene resin by rotational moulding. 100% Recyclable. Item suitable for indoor and outdoor use. Available in different finishes.

Weight: 11 Kg



# **VOUDOM**

## **Finishes**

### finishes

#### BASIC Ref. 45004A







Matt Polyethylene

#### SELF-WATERING Ref. 45004R







Self-watering system included in all planters except those with basic finish

#### LACQUERED Ref. 45004F







Lacquered Polyethylene

## lighting

WHITE LED Ref. 45004W



White internally lit unit with LED technology. Available only in matte ice white finish.

RGBW LED Ref. 45004L



Unit with internal lighting with RGBW LED technology and remote control unit for switching colors. Available only in matte ice white finish. Remote control included.



RGBW LED DMX Ref. 45004D



Unit with internal lighting with RGBW LED technology and remote control unit for switching colors. Also controlLED by DMX-1024 (wireless), enabling communication between one or more products simultaneously via the DMX transmitter (not included). There are two options to choose from: Professional XLR DMX and Home WIFI DMX. (Remote control included). Optional battery

RGBW LED BATTERY Ref. 45004Y



Unit with internal l