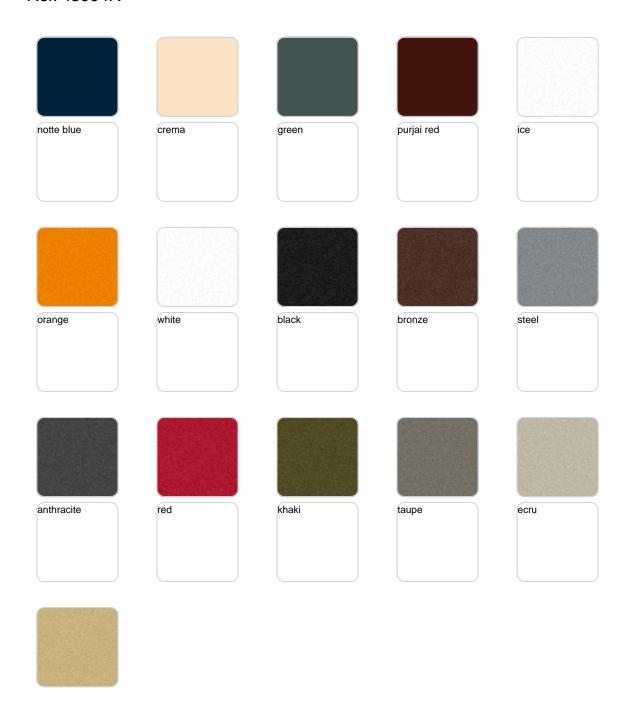

Products / Planters / Noma Planter Medium

# Noma planter medium

by Javier Mariscal

The Noma Collection, designed by <u>Javier Mariscal</u> for the Spanish brand <u>Vondom</u>, is a group of outdoor items. There was an aim to create a new typology of furniture by combining the functions of a flowerpot and an outdoor table, and thus NOMA was born, a collection **characterized by its originality and versatile nature**.



## **VOUDOM**

### Info

### Description

Pot made of polyethylene resin by rotational moulding. 100% Recyclable. Item suitable for indoor and outdoor use. Available in different finishes.

Weight: 11 Kg



# **VOUDOM**

## **Finishes**

### finishes

#### BASIC Ref. 45004A







Matt Polyethylene

#### SELF-WATERING Ref. 45004R







Self-watering system included in all planters except those with basic finish

#### LACQUERED Ref. 45004F







Lacquered Polyethylene

## lighting

WHITE LED Ref. 45004W



White internally lit unit with LED technology. Available only in matte ice white finish.

RGBW LED Ref. 45004L



Unit with internal lighting with RGBW LED technology and remote control unit for switching colors. Available only in matte ice white finish. Remote control included.



RGBW LED DMX Ref. 45004D



Unit with internal lighting with RGBW LED technology and remote control unit for switching colors. Also controlLED by DMX-1024 (wireless), enabling communication between one or more products simultaneously via the DMX transmitter (not included). There are two options to choose from: Professional XLR DMX and