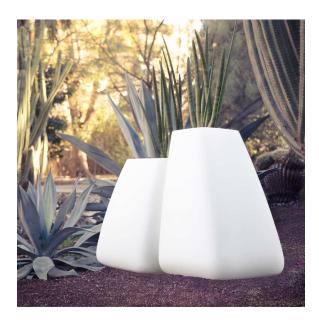

via the DMX transmitter (not included). There are two options to choose from: Professional XLR DMX and Home WIFI DMX. (Remote control included). Optional battery

RGBW LED BATTERY Ref. 45004Y



Unit with internal lighting with battery-powered RGBW LED technology. Includes charger and remote control for switching colors and charger. Available only in matte ice white finish.

RGBW LED DMX BATTERY Ref. 45004DY





Unit with internal lighting with RGBW LED technology and remote control unit for switching colors. Also controlLED by DMX-1024 (wireless), enabling communication between one or more products simultaneously via the DMX transmitter (not included). There are two options to choose from: Professional XLR DMX and Home WIFI DMX. (Remote control included).

# **VOUDOM**

## **Ambients**