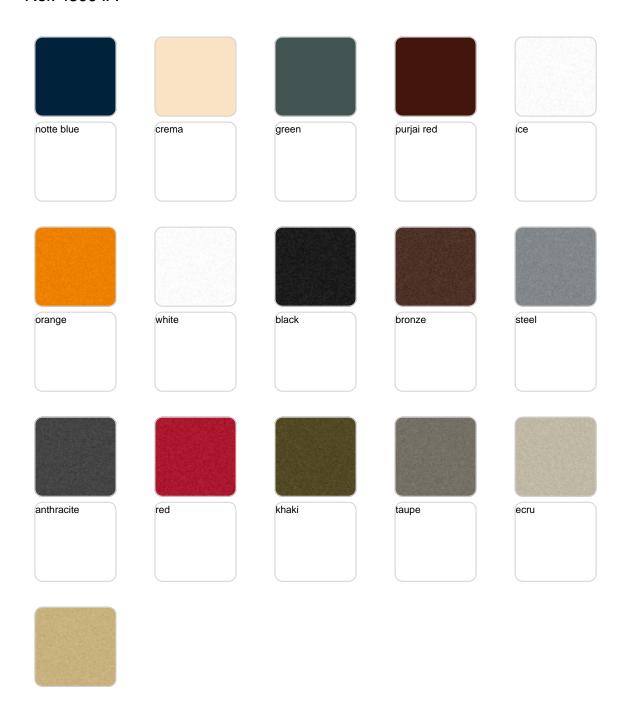

Products / Planters / Noma Planter Medium

# Noma planter medium

by Javier Mariscal

The Noma Collection, designed by <u>Javier Mariscal</u> for the Spanish brand <u>Vondom</u>, is a group of outdoor items. There was an aim to create a new typology of furniture by combining the functions of a flowerpot and an outdoor table, and thus NOMA was born, a collection **characterized by its originality and versatile nature**.



## **VOUDOM**

### Info

### Description

Pot made of polyethylene resin by rotational moulding. 100% Recyclable. Item suitable for indoor and outdoor use. Available in different finishes.

Weight: 11 Kg



# **VOUDOM**

## **Finishes**

### finishes

#### BASIC Ref. 45004A







Matt Polyethylene

#### SELF-WATERING Ref. 45004R







Self-watering system included in all planters except those with basic finish

#### LACQUERED Ref. 45004F







Lacquered Polyethylene

## lighting

WHITE LED Ref. 45004W



White internally lit unit with LED technology. Available only in matte ice white finish.

RGBW LED Ref. 45004L



Unit with internal lighting with RGBW LED technology and remote control unit for switching colors. Available only in matte ice white finish. Remote control included.



RGBW LED DMX Ref. 45004D



Unit with internal lighting with RGBW LED technology and remote control unit for switching colors. Also controlLED by DMX-1024 (wireless), enabling communication between one or more products simultaneously via the DMX transmitter (not included). There