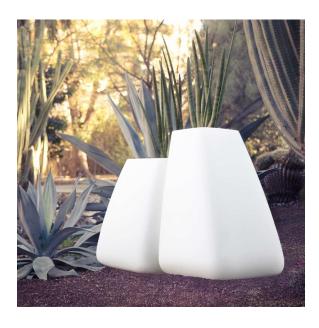

# Noma planter high

by Javier Mariscal

The Noma Collection, designed by <u>Javier Mariscal</u> for the Spanish brand <u>Vondom</u>, is a group of outdoor items. There was an aim to create a new typology of furniture by combining the functions of a flowerpot and an outdoor table, and thus NOMA was born, a collection **characterized by its originality and versatile nature**.

## **Ambients**