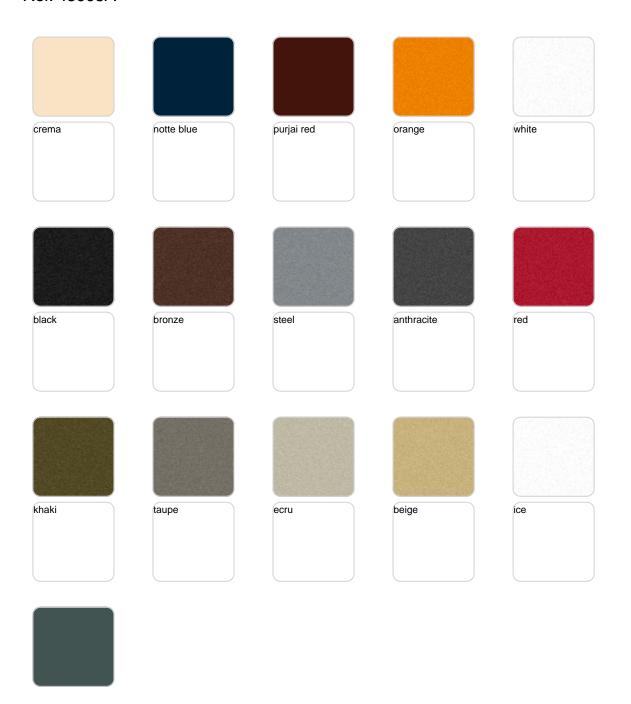

Products / Planters / Noma Planter High

# Noma planter high

by Javier Mariscal

The Noma Collection, designed by <u>Javier Mariscal</u> for the Spanish brand <u>Vondom</u>, is a group of outdoor items. There was an aim to create a new typology of furniture by combining the functions of a flowerpot and an outdoor table, and thus NOMA was born, a collection **characterized by its originality and versatile nature**.



## **VOUDOM**

## Info

### Description

Pot made of polyethylene resin by rotational moulding. 100% Recyclable. Item suitable for indoor and outdoor use. Available in different finishes.

Weight: 12 Kg



Macetero High C = 29 LHigh Planter C = 7% gal

# **VOUDOM**

## **Finishes**

### finishes

#### BASIC Ref. 45005A







Matt Polyethylene

#### SELF-WATERING Ref. 45005R







Self-watering system included in all planters except those with basic finish

#### LACQUERED Ref. 45005F







Lacquered Polyethylene

## lighting

WHITE LED Ref. 45005W



White internally lit unit with LED technology. Available only in matte ice white finish.

RGBW LED Ref. 45005L



Unit with internal lighting with RGBW LED technology and remote control unit for switching colors. Available only in matte ice white finish. Remote control included.



RGBW LED DMX Ref. 45005D



Unit with internal lighting with RGBW LED technology and remote control unit for switching colors. Also controlLED by DMX-1024 (wireless), enabling communication between one or more products simultaneously via the DMX transmitter (not included). There