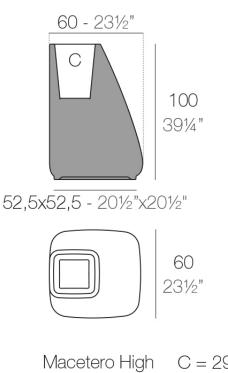

### Description

Pot made of polyethylene resin by rotational moulding. 100% Recyclable. Item suitable for indoor and outdoor use. Available in different finishes.

Weight: 12 Kg

Macetero High C = 29 LHigh Planter C = 7% gal