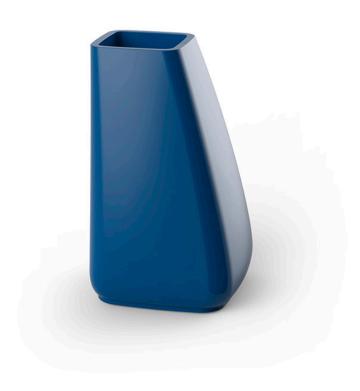

# Noma planter high

by Javier Mariscal

The Noma Collection, designed by <u>Javier Mariscal</u> for the Spanish brand <u>Vondom</u>, is a group of outdoor items. There was an aim to create a new typology of furniture by combining the functions of a flowerpot and an outdoor table, and thus NOMA was born, a collection **characterized by its originality and versatile nature**.

### Description

Pot made of polyethylene resin by rotational moulding. 100% Recyclable. Item suitable for indoor and outdoor use. Available in different finishes.

Weight: 12 Kg

Macetero High C = 29 LHigh Planter C = 7% gal