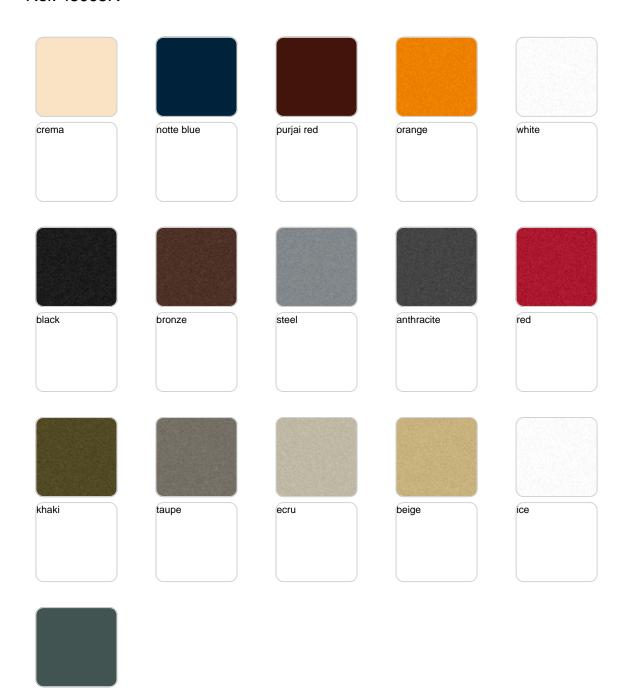

roducts / Planters / Noma Planter High

# Noma planter high

by Javier Mariscal

The Noma Collection, designed by <u>Javier Mariscal</u> for the Spanish brand <u>Vondom</u>, is a group of outdoor items. There was an aim to create a new typology of furniture by combining the functions of a flowerpot and an outdoor table, and thus NOMA was born, a collection **characterized by its originality and versatile nature**.



## **VOUDOM**

## Info

### Description

Pot made of polyethylene resin by rotational moulding. 100% Recyclable. Item suitable for indoor and outdoor use. Available in different finishes.

Weight: 12 Kg



Macetero High C = 29 LHigh Planter C = 7% gal

# **VOUDOM**

## **Finishes**

### finishes

#### BASIC Ref. 45005A







Matt Polyethylene

#### SELF-WATERING Ref. 45005R







Self-watering system included in all planters except those with basic finish

#### LACQUERED Ref. 45005F







Lacquered Polyethylene

## lighting

WHITE LED Ref. 45005W



White internally lit unit with LED technology. Available only in matte ice white finish.

RGBW LED Ref. 45005L



Unit with internal lighting with RGBW LED technology and remote control unit for switching colors. Available only in matte ice white finish. Remote control included.



RGBW LED DMX Ref. 45005D



Unit with internal lighting with RGBW LED technology and remote control unit for switching colors. Also controlLED by DMX-1024 (wireless), enabling communication between one or more products simultaneously via the DMX transmitter (not included). There are two options to choose from: Professional XLR DMX and