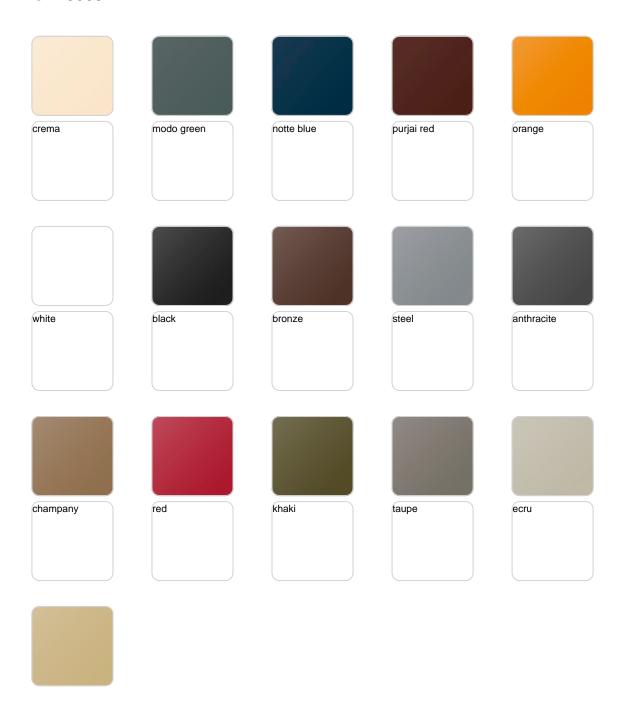

y <u>Javier Mariscal</u> for the Spanish brand <u>Vondom</u>, is a group of outdoor items. There was an aim to create a new typology of furniture by combining the functions of a flowerpot and an outdoor table, and thus NOMA was born, a collection **characterized by its originality and versatile nature**.



## **VOUDOM**

## Info

### Description

Pot made of polyethylene resin by rotational moulding. 100% Recyclable. Item suitable for indoor and outdoor use. Available in different finishes.

Weight: 12 Kg



Macetero High C = 29 LHigh Planter C = 7% gal

# **VOUDOM**

## **Finishes**

### finishes

#### BASIC Ref. 45005A







Matt Polyethylene

#### SELF-WATERING Ref. 45005R







Self-watering system included in all planters except those with basic finish

#### LACQUERED Ref. 45005F







Lacquered Polyethylene

## lighting

WHITE LED Ref. 45005W



White internally lit unit with LED technology. Available only in matte ice white finish.

RGBW LED Ref. 45005L



Unit with internal lighting with RGBW LED technology and remote control unit for switching colors. Available only in matte ice white finish. Remote control included.



RGBW LED DMX Ref. 45005D



Unit with internal lighting with RGBW LED technology and remote control unit for switching colors. Also controlLED by DMX-1024 (wireless), enabling communication between one or more products simultaneously via the DMX transmitter (not included). There are two options to choose from: Professional XLR DMX and Home WIFI DMX. (Remote control included). Optional battery

RGBW LED BATTERY Ref. 45005Y



Unit with internal l