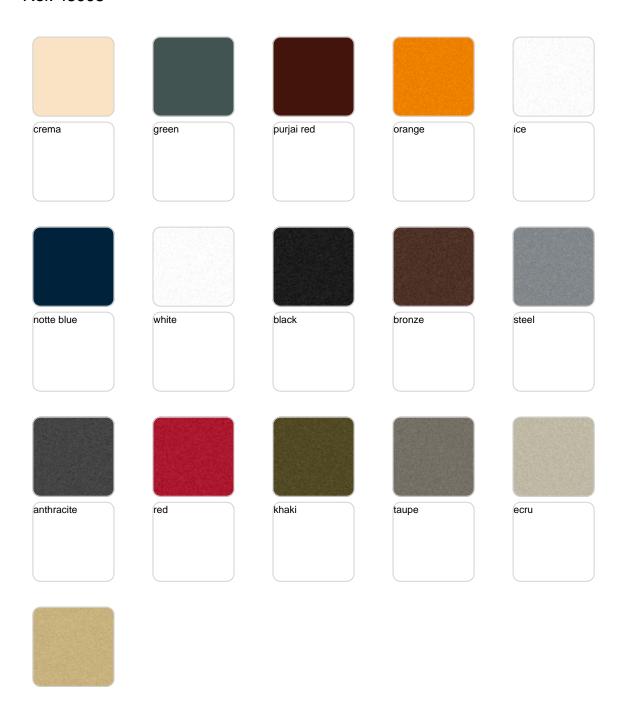

Products / Low Tables / Sabinas Coffee Table

# Sabinas coffee table

by Javier Mariscal

Sabinas Collection of <u>design furniture</u>, by <u>Javier Mariscal</u> for <u>Vondom</u>, it's **inspired by natural fluid shapes**, avoiding any straight lines or geometry. Its outline hints at sand dunes, at female curves.



### Info

## Description

Made of polyethylene resin by rotational moulding. 100% Recyclable. Item suitable for indoor and outdoor use. Available in different finishes.

Weight: 12 Kg



## **Accessories**

• TOP

**HPL Solid Core Top** 

• TEMPERED GLASS

Safety Tempered glass - 10 mm

## **Finishes**

### finishes

#### BASIC Ref. 45008







Matt Polyethylene

#### LACQUERED Ref. 45008F







Lacquered Polyethylene

## lighting

WHITE LED Ref. 45008W



White internally lit unit with LED technology. Available only in matte ice white finish.

RGBW LED Ref. 45008L



Unit with internal lighting with RGBW LED technology and remote control unit for switching colors. Available only in matte ice white finish. Remote control included.



RGBW LED DMX Ref. 45008D



Unit with internal lighting with RGBW LED technology and remote control unit for switching colors. Also controlLED by DMX-1024 (wireless), enabling communication between one or more products simultaneously via the DMX transmitter (not included). There are two options to choose from: Professional XLR DMX and Home WIFI DMX. (Remote control included). Optional battery