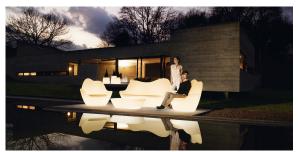

## lighting

WHITE LED Ref. 45008W

White internally lit unit with LED technology. Available only in matte ice white finish.

RGBW LED Ref. 45008L

Unit with internal lighting with RGBW LED technology and remote control unit for switching colors. Available only in matte ice white finish. Remote control included.

## **Ambients**