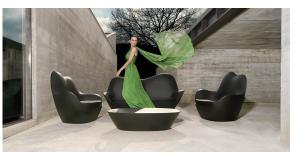

XLR DMX and Home WIFI DMX. (Remote control included). Optional battery

RGBW LED BATTERY Ref. 45008Y



Unit with internal lighting with battery-powered RGBW LED technology. Includes charger and remote control for switching colors and charger. Available only in matte ice white finish.

RGBW LED DMX BATTERY Ref. 45008DY





Unit with internal lighting with RGBW LED technology and remote control unit for switching colors. Also controlLED by DMX-1024 (wireless), enabling communication between one or more products simultaneously via the DMX transmitter (not included). There are two options to choose from: Professional XLR DMX and Home WIFI DMX. (Remote control included).

### tabletops

#### TEMPERED GLASS Ref. 45008C



Security temperate Glass, board thickness 10 mm

## **Ambients**