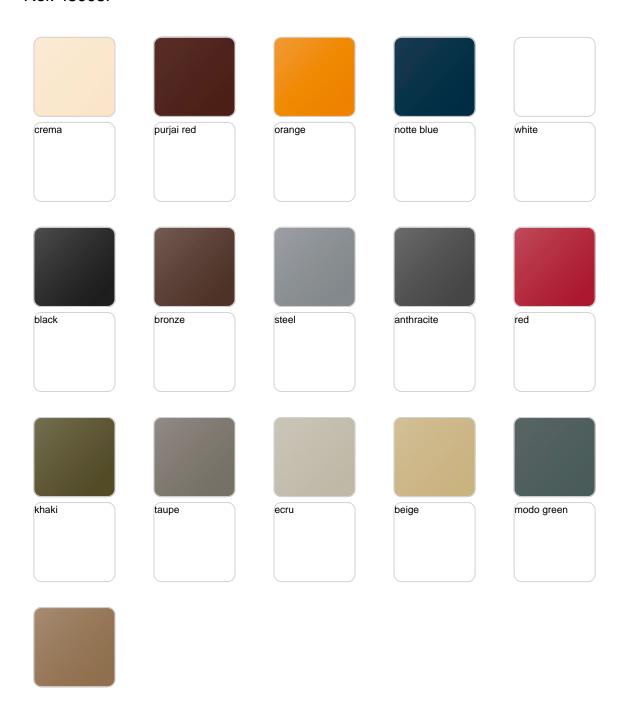

#### BASIC Ref. 45008

Matt Polyethylene

#### LACQUERED Ref. 45008F

Lacquered Polyethylene