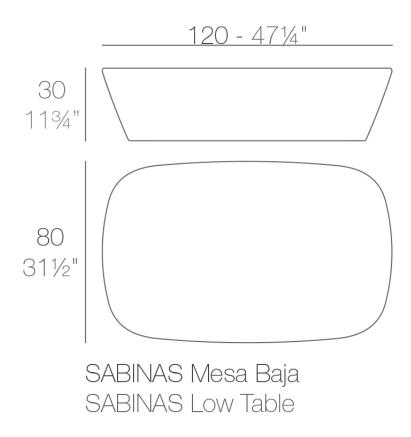

Products / Low Tables / Sabinas Coffee Table

# Sabinas coffee table

by Javier Mariscal

Sabinas Collection of <u>design furniture</u>, by <u>Javier Mariscal</u> for <u>Vondom</u>, it's **inspired by natural fluid shapes**, avoiding any straight lines or geometry. Its outline hints at sand dunes, at female curves.