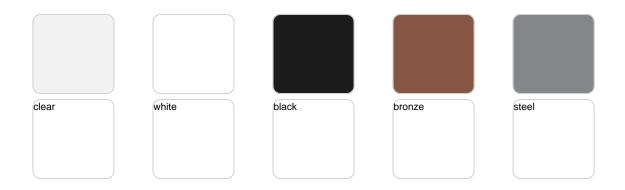

## **Finishes**

### finishes

#### BASIC Ref. 45008

Matt Polyethylene

#### LACQUERED Ref. 45008F

Lacquered Polyethylene