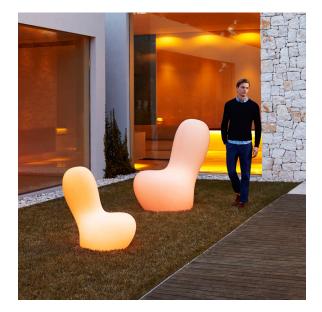

## Sabinas lamp low

by Javier Mariscal

Sabinas Collection of <u>design furniture</u>, by <u>Javier Mariscal</u> for <u>Vondom</u>, it's **inspired by natural fluid shapes**, avoiding any straight lines or geometry. Its outline hints at sand dunes, at female curves.

### Ambients