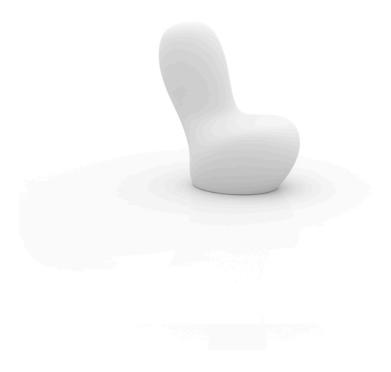

## Sabinas lamp low

by Javier Mariscal

Sabinas Collection of <u>design furniture</u>, by <u>Javier Mariscal</u> for <u>Vondom</u>, it's **inspired by natural fluid shapes**, avoiding any straight lines or geometry. Its outline hints at sand dunes, at female curves.