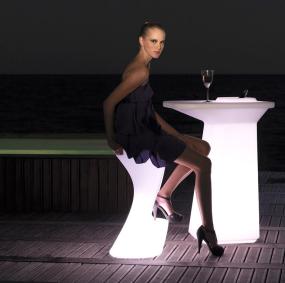

### lighting

RGBW LED Ref. 45038L

Unit with internal lighting with RGBW LED technology and remote control unit for switching colors. Available only in matte ice white finish. Remote control included.

RGBW LED DMX Ref. 45038D

**RGBW LED BATTERY** 

Unit with internal lighting with battery-powered RGBW LED technology. Includes charger and remote control for switching colors and charger. Available only in matte ice white finish.