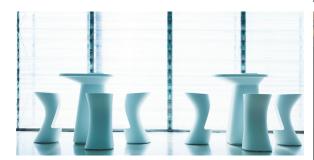

## Noma bar stool

by Javier Mariscal

The Noma Collection, designed by <u>Javier Mariscal</u> for the Spanish brand <u>Vondom</u>, is a group of outdoor items. There was an aim to create a new typology of furniture by combining the functions of a flowerpot and an outdoor table, and thus NOMA was born, a collection **characterized by its originality and versatile nature**.

### Description

Made of polyethylene resin by rotational moulding. 100% Recyclable. Item suitable for indoor and outdoor use. Available in different finishes.

Weight: 5.5 Kg