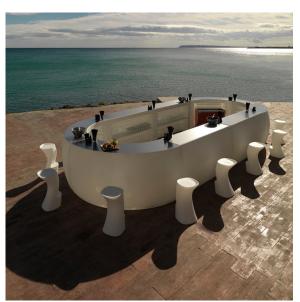

## Noma bar stool

by Javier Mariscal

The Noma Collection, designed by <u>Javier Mariscal</u> for the Spanish brand <u>Vondom</u>, is a group of outdoor items. There was an aim to create a new typology of furniture by combining the functions of a flowerpot and an outdoor table, and thus NOMA was born, a collection **characterized by its originality and versatile nature**.

### **Ambients**