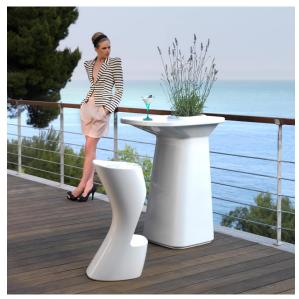

## Noma bar stool

by Javier Mariscal

The Noma Collection, designed by <u>Javier Mariscal</u> for the Spanish brand <u>Vondom</u>, is a group of outdoor items. There was an aim to create a new typology of furniture by combining the functions of a flowerpot and an outdoor table, and thus NOMA was born, a collection **characterized by its originality and versatile nature**.

### **Ambients**