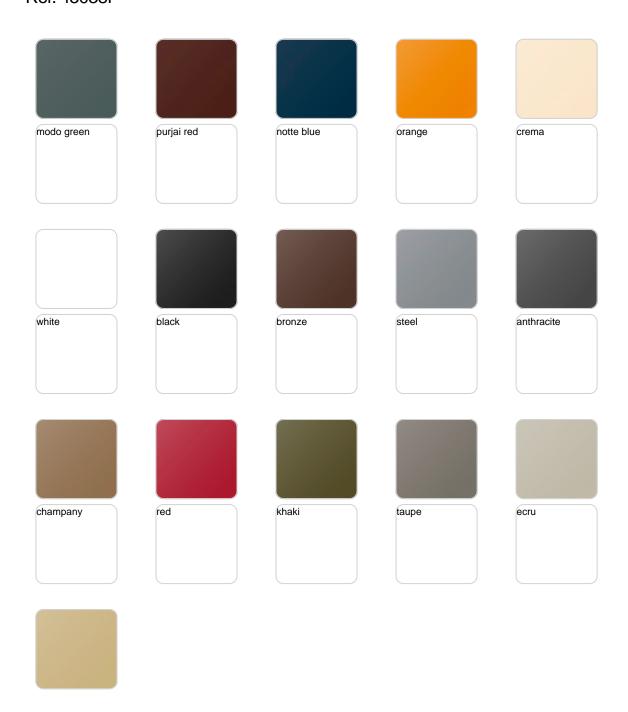

Products / Stools & Ottomans / Noma Bar Stool

## Noma bar stool

by Javier Mariscal

The Noma Collection, designed by <u>Javier Mariscal</u> for the Spanish brand <u>Vondom</u>, is a group of outdoor items. There was an aim to create a new typology of furniture by combining the functions of a flowerpot and an outdoor table, and thus NOMA was born, a collection **characterized by its originality and versatile nature**.



### Info

### Description

Made of polyethylene resin by rotational moulding. 100% Recyclable. Item suitable for indoor and outdoor use. Available in different finishes.

Weight: 5.5 Kg



### **Finishes**

### finishes

#### BASIC Ref. 45038A







#### Matt Polyethylene

#### LACQUERED Ref. 45038F







Lacquered Polyethylene

### lighting

RGBW LED Ref. 45038L



Unit with internal lighting with RGBW LED technology and remote control unit for switching colors. Available only in matte ice white finish. Remote control included.

RGBW LED DMX Ref. 45038D



Unit with internal lighting with RGBW LED technology and remote control unit for switching colors. Also controlLED by DMX-1024 (wireless), enabling

communication between one or more products simultaneously via the DMX transmitter (not included). There are two options to choose from: Professional XLR DMX and Home WIFI DMX. (Remote control included).

Optional battery

| Ref. 45 | 038 | 3Y |  |
|---------|-----|----|--|
|         |     |    |  |
|         |     |    |  |
|         |     |    |  |
|         |     |    |  |
| ice