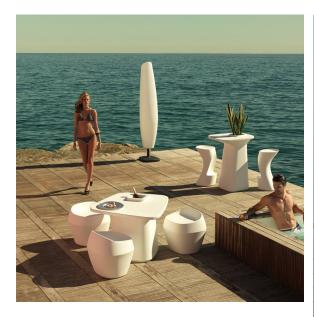

via the DMX transmitter (not included). There are two options to choose from: Professional XLR DMX and Home WIFI DMX. (Remote control included). Optional battery

RGBW LED BATTERY Ref. 45059Y



Unit with internal lighting with battery-powered RGBW LED technology. Includes charger and remote control for switching colors and charger. Available only in matte ice white finish.

RGBW LED DMX BATTERY Ref. 45059DY





Unit with internal lighting with RGBW LED technology and remote control unit for switching colors. Also controlLED by DMX-1024 (wireless), enabling communication between one or more products simultaneously via the DMX transmitter (not included). There are two options to choose from: Professional XLR DMX and Home WIFI DMX. (Remote control included).

# **VOUDOM**

## **Ambients**