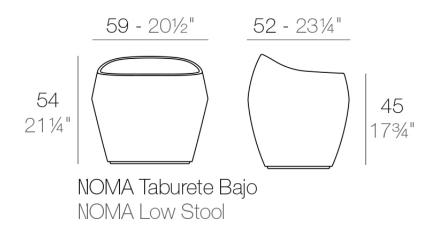

Products / Stools & Ottomans / Noma Stool

## Noma stool

by Javier Mariscal

The Noma Collection, designed by <u>Javier Mariscal</u> for the Spanish brand <u>Vondom</u>, is a group of outdoor items. There was an aim to create a new typology of furniture by combining the functions of a flowerpot and an outdoor table, and thus NOMA was born, a collection **characterized by its originality and versatile nature**.

### Description

Made of polyethylene resin by rotational moulding. 100% Recyclable. Item suitable for indoor and outdoor use. Available in different finishes.

Weight: 5.5 Kg