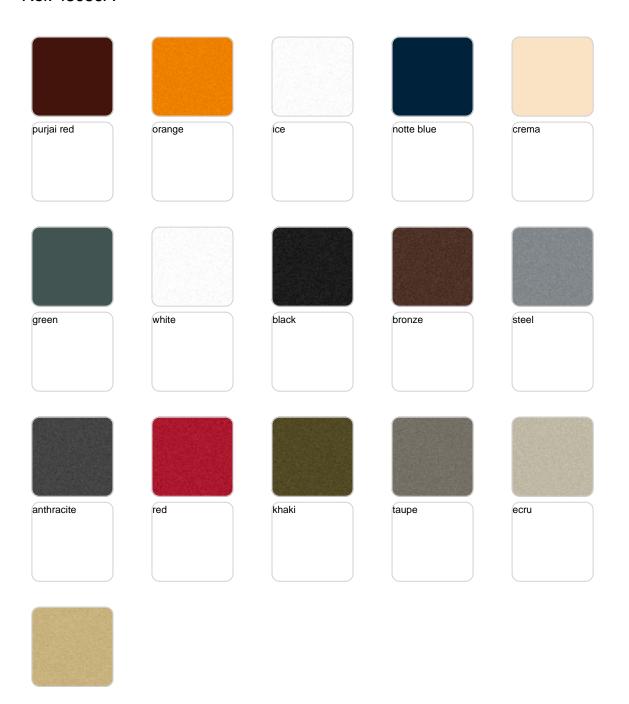

Products / Stools & Ottomans / Noma Stool

## Noma stool

by Javier Mariscal

The Noma Collection, designed by <u>Javier Mariscal</u> for the Spanish brand <u>Vondom</u>, is a group of outdoor items. There was an aim to create a new typology of furniture by combining the functions of a flowerpot and an outdoor table, and thus NOMA was born, a collection **characterized by its originality and versatile nature**.



## **VOUDOM**

## Info

### Description

Made of polyethylene resin by rotational moulding. 100% Recyclable. Item suitable for indoor and outdoor use. Available in different finishes.

Weight: 5.5 Kg



# **VOUDOM**

## **Finishes**

### finishes

#### BASIC Ref. 45059A







Matt Polyethylene

#### LACQUERED Ref. 45059F







Lacquered Polyethylene

## lighting

WHITE LED Ref. 45059W



White internally lit unit with LED technology. Available only in matte ice white finish.

RGBW LED Ref. 45059L



Unit with internal lighting with RGBW LED technology and remote control unit for switching colors. Available only in matte ice white finish. Remote control included.



RGBW LED DMX Ref. 45059D



Unit with internal lighting with RGBW LED technology and remote control unit for switching colors. Also controlLED by DMX-1024 (wireless), enabling communication between one or more products simultaneously via the DMX transmitter (not included). There are two options to choose from: Professional XLR DMX and Home WIFI DMX. (Remote control included). Optional battery