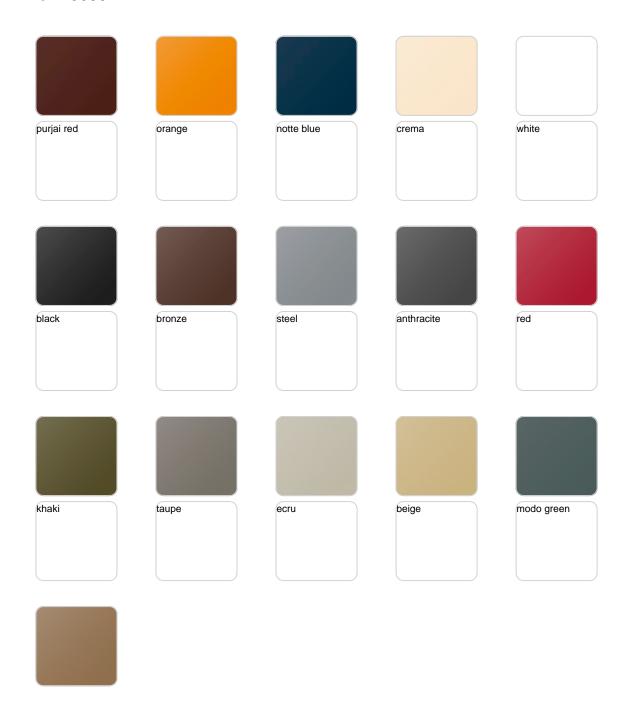

## **Finishes**

### finishes

#### LACQUERED Ref. 45059F

Lacquered Polyethylene