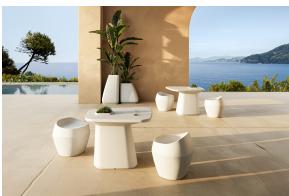

# Noma table

by Javier Mariscal

The Noma Collection, designed by <u>Javier Mariscal</u> for the Spanish brand <u>Vondom</u>, is a group of outdoor items. There was an aim to create a new typology of furniture by combining the functions of a flowerpot and an outdoor table, and thus NOMA was born, a collection **characterized by its originality and versatile nature**.

### **Ambients**