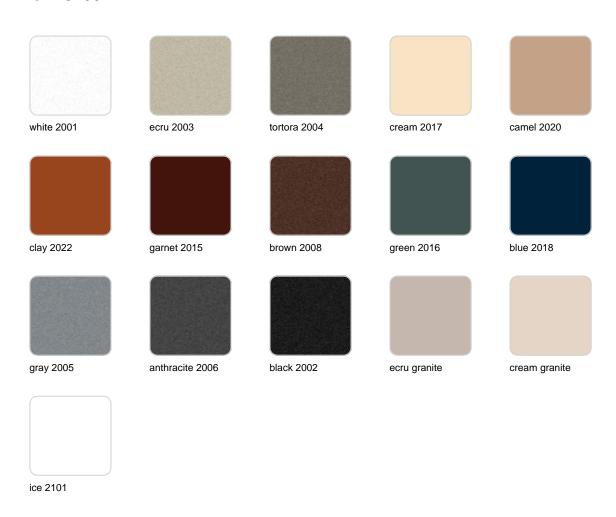

### **Finishes**

#### finishes

#### BASIC Ref. 45100A

Matt Polyethylene

SELF-WATERING Ref. 45100R

Self-watering system included in all planters except those with basic finish

#### LACQUERED Ref. 45100F

Lacquered Polyethylene