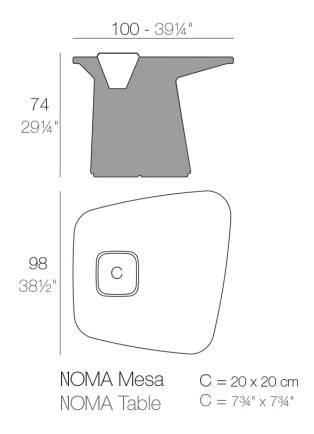

Products / Dining Tables / Noma Table

### Description

Made of polyethylene resin by rotational moulding. 100% Recyclable. Item suitable for indoor and outdoor use. Available in different finishes.

Weight: 22 Kg