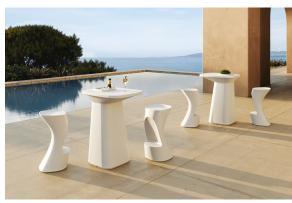

# Noma table

by Javier Mariscal

The Noma Collection, designed by <u>Javier Mariscal</u> for the Spanish brand <u>Vondom</u>, is a group of outdoor items. There was an aim to create a new typology of furniture by combining the functions of a flowerpot and an outdoor table, and thus NOMA was born, a collection **characterized by its originality and versatile nature**.

### **Ambients**