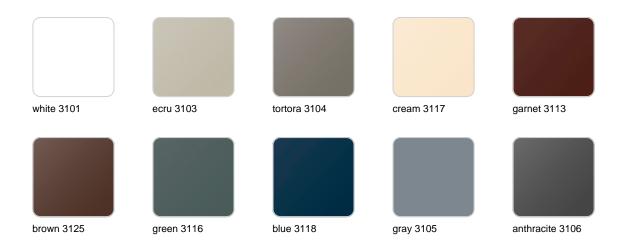

### **Finishes**

#### finishes

#### BASIC Ref. 45100A

Matt Polyethylene

SELF-WATERING Ref. 45100R

Self-watering system included in all planters except those with basic finish

#### LACQUERED Ref. 45100F

Lacquered Polyethylene