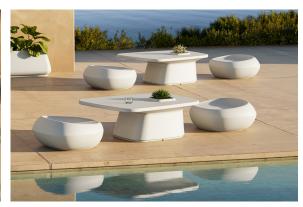

# Noma table

by Javier Mariscal

The Noma Collection, designed by <u>Javier Mariscal</u> for the Spanish brand <u>Vondom</u>, is a group of outdoor items. There was an aim to create a new typology of furniture by combining the functions of a flowerpot and an outdoor table, and thus NOMA was born, a collection **characterized by its originality and versatile nature**.

### **Ambients**