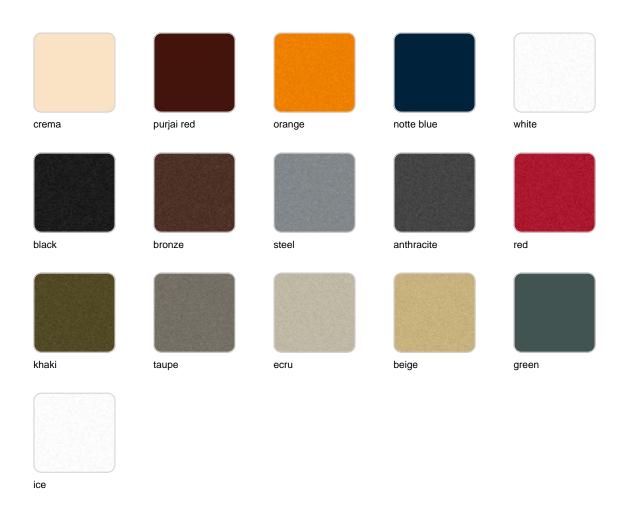

Products / Low Tables / Noma Coffee Table

# Noma coffee table

by Javier Mariscal

The Noma Collection, designed by <u>Javier Mariscal</u> for the Spanish brand <u>Vondom</u>, is a group of outdoor items. There was an aim to create a new typology of furniture by combining the functions of a flowerpot and an outdoor table, and thus NOMA was born, a collection **characterized by its originality and versatile nature**.



### Info

#### Description

Made of polyethylene resin by rotational moulding. 100% Recyclable. Item suitable for indoor and outdoor use. Available in different finishes.

Weight: 20.02 Kg



### **Accessories**

• ICE BUCKET

Ice bucket

### **Finishes**

#### finishes

#### BASIC Ref. 45115A



Matt Polyethylene

SELF-WATERING Ref. 45115R



Self-watering system included in all planters except those with basic finish

#### LACQUERED Ref. 45115F







Lacquered Polyethylene

#### lighting

WHITE LED Ref. 45115W



White internally lit unit with LED technology. Available only in matte ice white finish.

**RGBW LED** Ref. 45115L



Unit with internal lighting with RGBW LED technology and remote control unit for switching colors. Available only in matte ice white finish. Remote control included.



RGBW LED DMX Ref. 45115D



Unit with internal lighting with RGBW LED technology and remote control unit for switching colors. Also controlLED by DMX-1024 (wireless), enabling communication between one or more products simultaneously via the DMX transmitter (not included). There are two