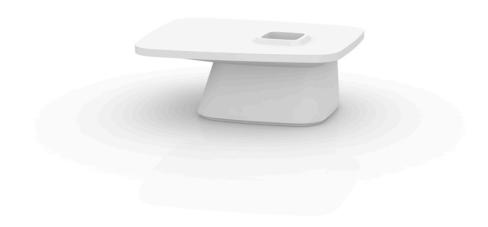

# Noma coffee table

by Javier Mariscal

The Noma Collection, designed by <u>Javier Mariscal</u> for the Spanish brand <u>Vondom</u>, is a group of outdoor items. There was an aim to create a new typology of furniture by combining the functions of a flowerpot and an outdoor table, and thus NOMA was born, a collection **characterized by its originality and versatile nature**.

#### Description

Made of polyethylene resin by rotational moulding. 100% Recyclable. Item suitable for indoor and outdoor use. Available in different finishes.

Weight: 20.02 Kg