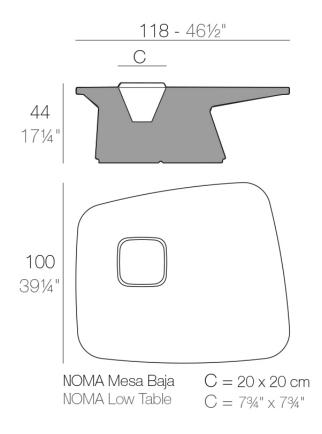

#### Description

Made of polyethylene resin by rotational moulding. 100% Recyclable. Item suitable for indoor and outdoor use. Available in different finishes.

Weight: 20.02 Kg