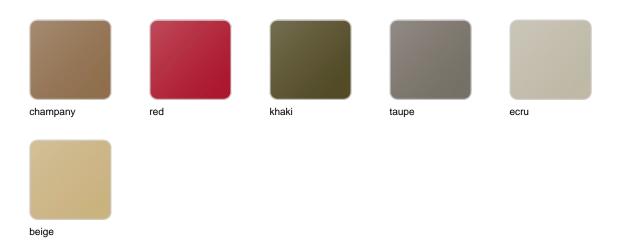

### **Finishes**

#### finishes

#### BASIC Ref. 45115A

Matt Polyethylene

SELF-WATERING Ref. 45115R

Self-watering system included in all planters except those with basic finish