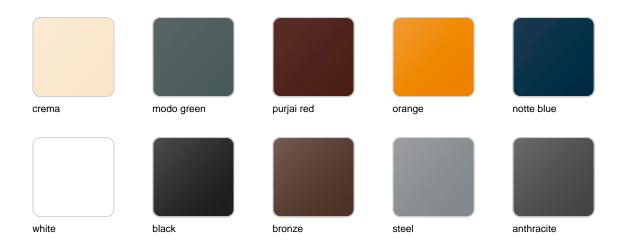

### **Finishes**

#### finishes

#### BASIC Ref. 45115A

Matt Polyethylene

SELF-WATERING Ref. 45115R

Self-watering system included in all planters except those with basic finish