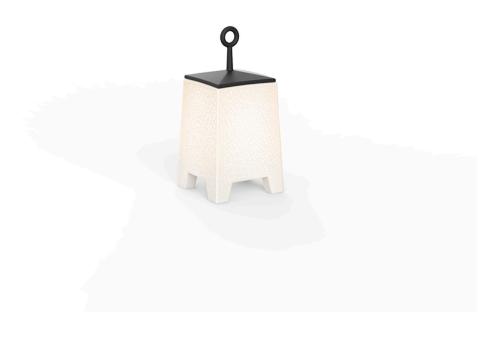

## Mora lamp by Javier Mariscal

The Noma Collection, designed by <u>Javier Mariscal</u> for the Spanish brand <u>Vondom</u>, is a group of outdoor items. There was an aim to create a new typology of furniture by combining the functions of a flowerpot and an outdoor table, and thus NOMA was born, a collection **characterized by its originality and versatile nature**.

#### Description

Made of polyethylene resin by rotational moulding.100% Recyclable.Item suitable for indoor and outdoor use. Available in different finishes.

Weight: 3 Kg

MORA Lámpara 58 MORA Lamp 58