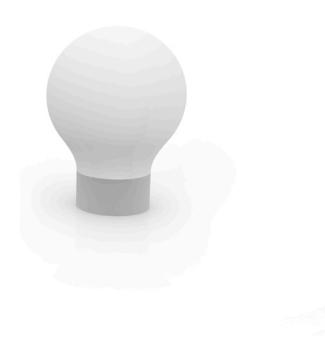

# The second light lamp Ø75x100 by Studio Vondom

The Jut Collection, designed by <u>Studio Vondom</u>, consists of different pieces of furniture for outdoors and modern and avant-garde interiors: lounger, sofa, armchair, chair, armchair, two tables of different sizes, extendable table, stools and high table.

#### Description

Made of polyethylene resin by rotational moulding.100% Recyclable. Item suitable for indoor and outdoor use. Available in different finishes.

Weight: 10.69 Kg

THE SECOND LIGHT Ø75 cm THE SECOND LIGHT Ø29½"