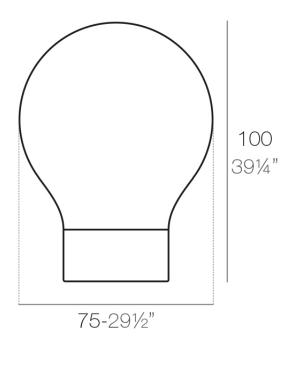

#### Description

Made of polyethylene resin by rotational moulding.100% Recyclable. Item suitable for indoor and outdoor use. Available in different finishes.

Weight: 10.69 Kg

THE SECOND LIGHT Ø75 cm THE SECOND LIGHT Ø29½"