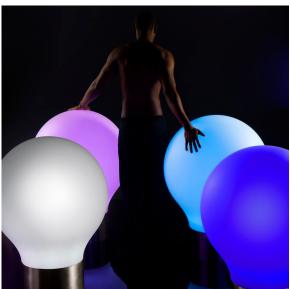

#### RGBW LED Ref. 46075L

Unit with internal lighting with RGBW LED technology and remote control unit for switching colors. Available only in matte ice white finish. Remote control included.

RGBW LED DMX Ref. 46075D

# **VOИDOM**

Unit with internal lighting with RGBW LED technology and remote control unit for switching colors. Also controlLED by DMX-1024 (wireless), enabling communication between one or more products simultaneously via the DMX transmitter (not included). There are two options to choose from: Professional XLR DMX and Home WIFI DMX. (Remote control included). Optional battery