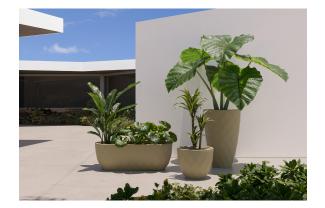

|            |            |



Matt Polyethylene

#### LACQUERED Ref. 47018F

| modo green | purjai red | orange | ice    | notte blue |
|------------|------------|--------|--------|------------|
|            |            |        |        |            |
| crema      | white      | black  | bronze | steel      |
|            |            |        |        |            |
| anthracite | champany   | red    | khaki  | taupe      |
|            |            |        |        |            |
| ecru       | beige      |        |        |            |

Lacquered Polyethylene

### lighting

WHITE LED Ref. 47018W

| ice | white | black | s | steel |
|-----|-------|-------|---|-------|

White internally lit unit with LED technology. Available only in matte ice white finish.

### Ambients

×