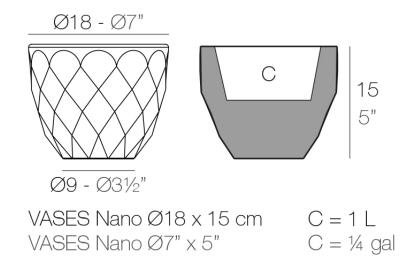

Products / Planters / Vases Nano Planter ø18×15

# Vases nano planter Ø18×15 by JM Ferrero

VASES Collection, is made up of <u>flowerpots</u>, <u>furniture</u> and <u>lighting</u> designed by the <u>Valencian designer JM Ferrero</u>. It's shapes were inspired by diamond cutting, producing pieces of clear-cut shapes and great style, creating a big visual impact.

#### Description

Pot made of polyethylene resin by rotational moulding. 100% Recyclable. Item suitable for indoor and outdoor use. Available in different finishes.

Weight: 0.4 Kg