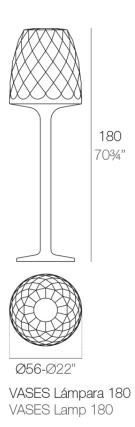

Products / Lamps / Vases Floor Lamp ø56x180

# Vases floor lamp ø56×180

by JM Ferrero

VASES Collection, is made up of <u>flowerpots</u>, <u>furniture</u> and <u>lighting</u> designed by the <u>Valencian designer JM Ferrero</u>. It's shapes were inspired by diamond cutting, producing pieces of clear-cut shapes and great style, creating a big visual impact.

### Description

Made of polyethylene resin by rotational moulding.100% Recyclable. Item suitable for indoor and outdoor use. Available in different finishes.

Weight: 23.71 Kg