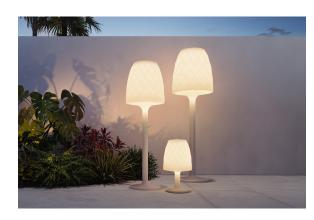

a the DMX transmitter (not included). There are two options to choose from: Professional XLR DMX and Home WIFI DMX. (Remote control included). Optional battery

RGBW LED BATTERY Ref. 47056Y



Unit with internal lighting with battery-powered RGBW LED technology. Includes charger and remote control for switching colors and charger. Available only in matte ice white finish.

RGBW LED DMX BATTERY Ref. 47056DY



Unit with internal lighting with RGBW LED technology and remote control unit for switching colors. Also controlLED by DMX-1024 (wireless), enabling communication between one or more products simultaneously via the DMX



transmitter (not included). There are two options to choose from: Professional XLR DMX and Home WIFI DMX. (Remote control included).

# **VOUDOM**

### **Ambients**