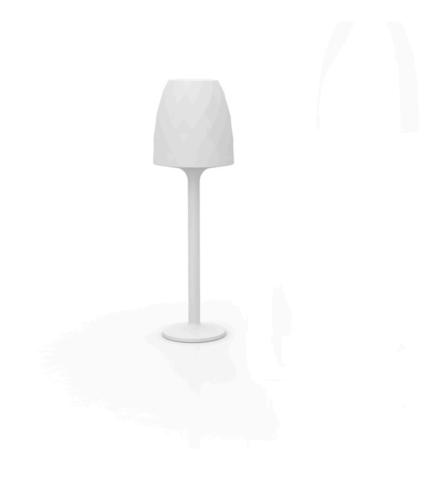

# Vases floor lamp ø56×180

by JM Ferrero

VASES Collection, is made up of <u>flowerpots</u>, <u>furniture</u> and <u>lighting</u> designed by the <u>Valencian designer JM Ferrero</u>. It's shapes were inspired by diamond cutting, producing pieces of clear-cut shapes and great style, creating a big visual impact.

### Description

Made of polyethylene resin by rotational moulding.100% Recyclable. Item suitable for indoor and outdoor use. Available in different finishes.

Weight: 23.71 Kg

#### lighting

WHITE LED Ref. 47056W

ice 2101

White internally lit unit with LED technology. Available only in matte ice white finish.

RGBW LED Ref. 47056L

ice 2101

Unit with internal lighting with RGBW LED technology and remote control unit for switching colors. Available only in matte ice white finish. Remote control included.