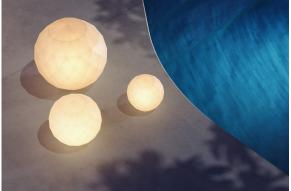

the DMX transmitter (not included). There are two options to choose from: Professional XLR DMX and Home WIFI DMX. (Remote control included). Optional battery

RGBW LED BATTERY Ref. 47056Y



Unit with internal lighting with battery-powered RGBW LED technology. Includes charger and remote control for switching colors and charger. Available only in matte ice white finish.

RGBW LED DMX BATTERY Ref. 47056DY



Unit with internal lighting with RGBW LED technology and remote control unit for switching colors. Also controlLED by DMX-1024 (wireless), enabling communication between one or more products simultaneously via the DMX



transmitter (not included). There are two options to choose from: Professional XLR DMX and Home WIFI DMX. (Remote control included).

# **VOUDOM**

### **Ambients**