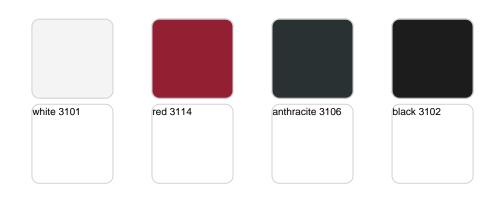

#### **Finishes**

| finishes               |       |        |     |      |  |
|------------------------|-------|--------|-----|------|--|
| BASIC PP<br>Ref. 47070 |       |        |     |      |  |
|                        |       |        |     |      |  |
| white                  | black | bronze | red | ecru |  |

Available in various colors

#### LACQUERED COLOR INJECTION PP Ref. 47070F

\_