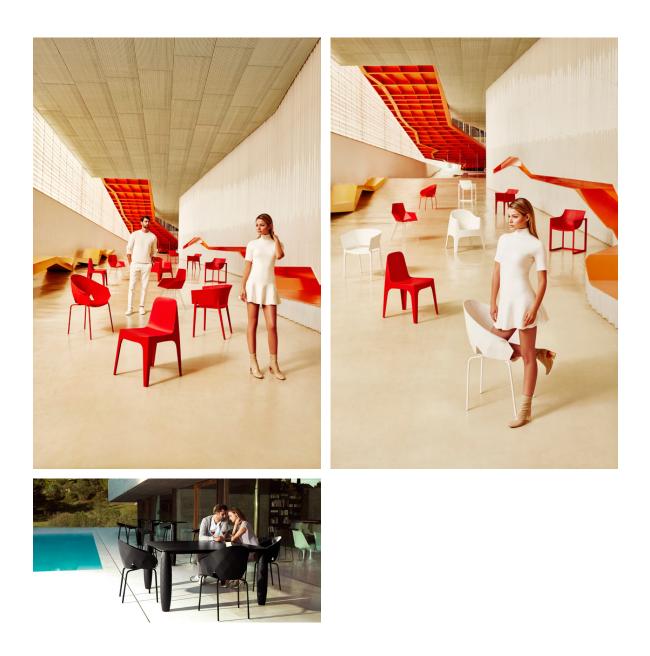

e <u>Valencian designer JM Ferrero</u>. It's shapes were inspired by diamond cutting, producing pieces of clear-cut shapes and great style, creating a big visual impact.



# **VOИDOM**

## Info

#### Description

Injected polypropylene with fiber glass. The legs are made in powder coated stailess steel in a colour to match the seat.

Weight: 6.2 Kg



## **VOИDOM**

#### **Finishes**

| finishes               |       |        |     |      |  |
|------------------------|-------|--------|-----|------|--|
| BASIC PP<br>Ref. 47070 |       |        |     |      |  |
|                        |       |        |     |      |  |
| white                  | black | bronze | red | ecru |  |

Available in various colors

#### LACQUERED COLOR INJECTION PP Ref. 47070F



\_

## **VOИDOM**

## Ambients