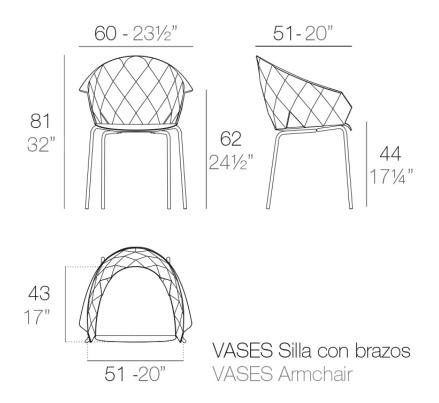

#### Description

Injected polypropylene with fiber glass. The legs are made in powder coated stailess steel in a colour to match the seat.

Weight: 6.2 Kg