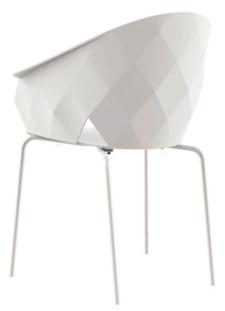

## Vases armchair by JM Ferrero

VASES Collection, is made up of <u>flowerpots</u>, <u>furniture</u> and <u>lighting</u> designed by the <u>Valencian designer JM Ferrero</u>. It's shapes were inspired by diamond cutting, producing pieces of clear-cut shapes and great style, creating a big visual impact.