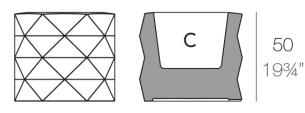

### Description

Made of polyethylene resin by rotational moulding. 100% Recyclable. Item suitable for indoor and outdoor use. Available in different finishes.

Weight: 8.5 Kg

Ø60-Ø23½"