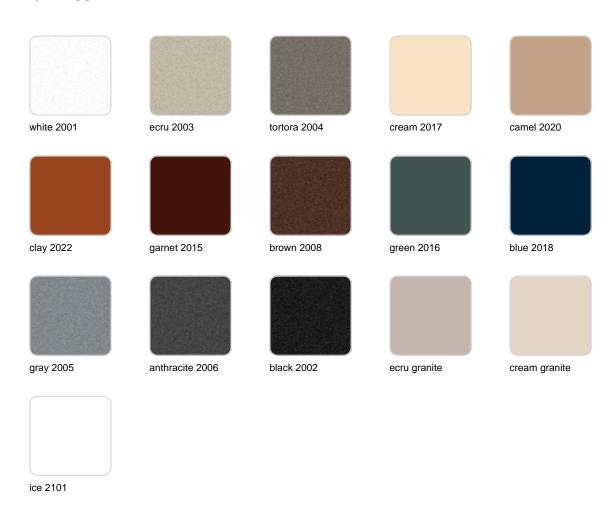

Products / Planters / Marquis Planter ø60x50

## Marquis planter ø60×50

by JM Ferrero

Marquis, designed by <u>Estudi{H}ac</u> for <u>Vondom</u>, is a planters collection **originating from the inspiration of diamond cutting**. Its polygonal design recalls facets created through cutting. It also **includes a design table lamp**.



### Info

### Description

Made of polyethylene resin by rotational moulding. 100% Recyclable. Item suitable for indoor and outdoor use. Available in different finishes.

Weight: 8.5 Kg



Ø60-Ø23½"

### **Finishes**

#### finishes

#### BASIC Ref. 47081A



Matt Polyethylene

SELF-WATERING Ref. 47081R



Self-watering system included in all planters except those with basic finish

#### LACQUERED Ref. 47081F







Lacquered Polyethylene

### lighting

WHITE LED Ref. 47081W



ice 2101

White internally lit unit with LED technology. Available only in matte ice white finish.

RGBW LED Ref. 47081L



ice 2101

Unit with internal lighting with RGBW LED technology and remote control unit for switching colors. Available only in matte ice white finish. Remote control included.

RGBW LED DMX Ref. 47081D





Unit with internal lighting with RGBW LED technology and remote control unit for switching colors. Also controlLED by DMX-1024 (wireless), enabling communication between one or more products simultaneously via the DMX transmitter (not included)