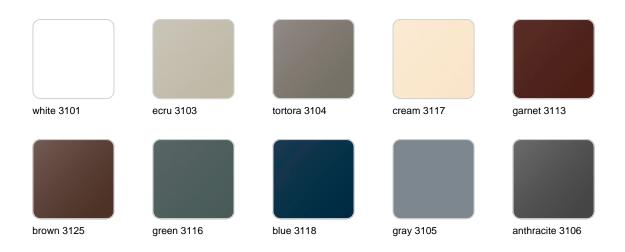

### **Finishes**

#### finishes

#### BASIC Ref. 47081A

Matt Polyethylene

SELF-WATERING Ref. 47081R

Self-watering system included in all planters except those with basic finish

#### LACQUERED Ref. 47081F

Lacquered Polyethylene