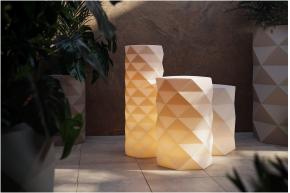

### lighting

WHITE LED Ref. 47081W

ice 2101

White internally lit unit with LED technology. Available only in matte ice white finish.

RGBW LED Ref. 47081L

ice 2101

Unit with internal lighting with RGBW LED technology and remote control unit for switching colors. Available only in matte ice white finish. Remote control included.

## **Ambients**