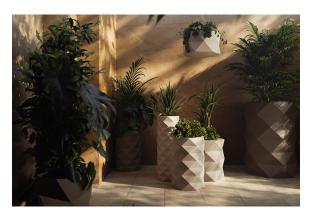

## Marquis planter ø60×50

by JM Ferrero

Marquis, designed by <u>Estudi{H}ac</u> for <u>Vondom</u>, is a planters collection **originating from the inspiration of diamond cutting**. Its polygonal design recalls facets created through cutting. It also **includes a design table lamp**.

## **Ambients**