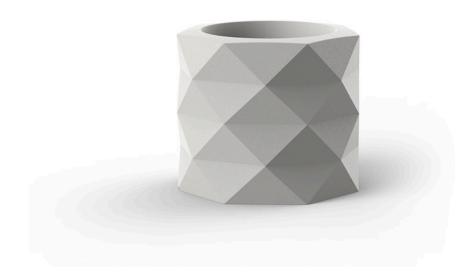

## Marquis planter ø60×50

by JM Ferrero

Marquis, designed by <u>Estudi{H}ac</u> for <u>Vondom</u>, is a planters collection **originating from the inspiration of diamond cutting**. Its polygonal design recalls facets created through cutting. It also **includes a design table lamp**.

### Description

Made of polyethylene resin by rotational moulding. 100% Recyclable. Item suitable for indoor and outdoor use. Available in different finishes.

Weight: 8.5 Kg

Ø60-Ø23½"