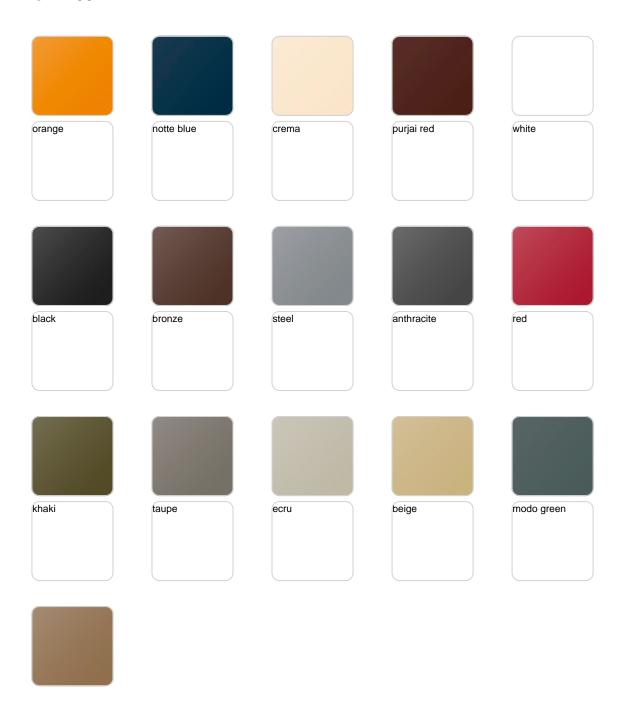

Products / Planters / Marquis Planter ø30x83

## Marquis planter ø30×83

by JM Ferrero

Marquis, designed by <u>Estudi{H}ac</u> for <u>Vondom</u>, is a planters collection **originating from the inspiration of diamond cutting**. Its polygonal design recalls facets created through cutting. It also **includes a design table lamp**.



## **VOUDOM**

### Info

### Description

Made of polyethylene resin by rotational moulding. 100% Recyclable. Item suitable for indoor and outdoor use. Available in different finishes.

Weight: 5 Kg



Ø30-Ø11¾"

## **VOUDOM**

### **Finishes**

### finishes

#### BASIC Ref. 47084A







Matt Polyethylene

#### SELF-WATERING Ref. 47084R







Self-watering system included in all planters except those with basic finish

#### LACQUERED Ref. 47084F







Lacquered Polyethylene

### lighting

WHITE LED Ref. 47084W



White internally lit unit with LED technology. Available only in matte ice white finish.

RGBW LED Ref. 47084L



Unit with internal lighting with RGBW LED technology and remote control unit for switching colors. Available only in matte ice white finish. Remote control included.



RGBW LED DMX Ref. 47084D



Unit with internal lighting with RGBW LED technology and remote control unit for switching colors. Also controlLED by DMX-1024 (wireless), enabling communication between one or more products simultaneously via the DMX transmitter (not included). There are two options to choose from: Professional XLR DMX and Home WIFI DMX. (Remote control included). Optional battery

RGBW LED BATTERY Ref. 47084Y



Unit with internal