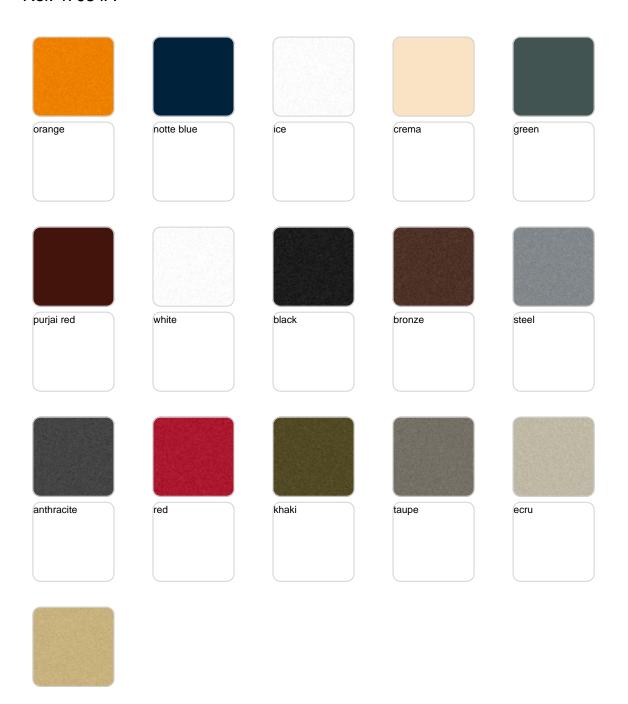

### **Finishes**

### finishes

#### BASIC Ref. 47084A

Matt Polyethylene

#### SELF-WATERING Ref. 47084R

Self-watering system included in all planters except those with basic finish

#### LACQUERED Ref. 47084F

Lacquered Polyethylene