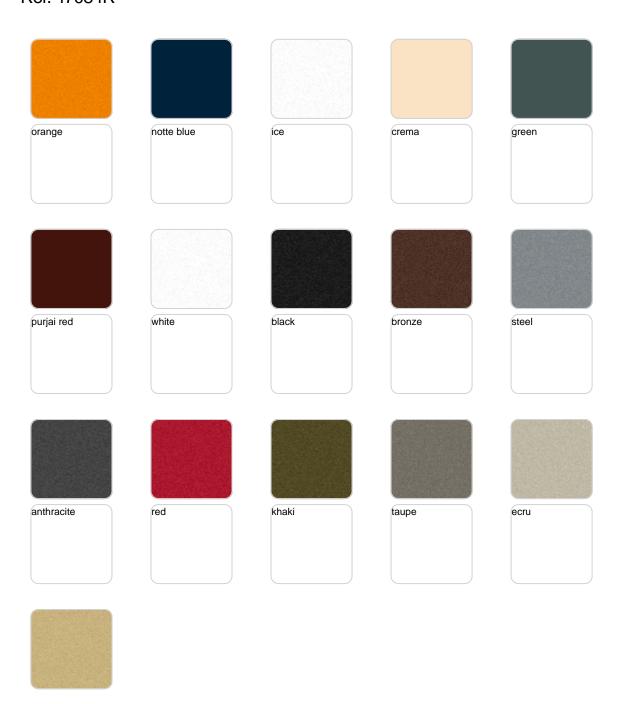

Products / Planters / Marquis Planter ø30x83

## Marquis planter ø30×83

by JM Ferrero

Marquis, designed by <u>Estudi{H}ac</u> for <u>Vondom</u>, is a planters collection **originating from the inspiration of diamond cutting**. Its polygonal design recalls facets created through cutting. It also **includes a design table lamp**.



## **VOUDOM**

### Info

### Description

Made of polyethylene resin by rotational moulding. 100% Recyclable. Item suitable for indoor and outdoor use. Available in different finishes.

Weight: 5 Kg



Ø30-Ø11¾"

## **VOUDOM**

### **Finishes**

### finishes

#### BASIC Ref. 47084A







Matt Polyethylene

#### SELF-WATERING Ref. 47084R







Self-watering system included in all planters except those with basic finish

#### LACQUERED Ref. 47084F







Lacquered Polyethylene

### lighting

WHITE LED Ref. 47084W



White internally lit unit with LED technology. Available only in matte ice white finish.

RGBW LED Ref. 47084L



Unit with internal lighting with RGBW LED technology and remote control unit for switching colors. Available only in matte ice white finish. Remote control included.



RGBW LED DMX Ref. 47084D



Unit with internal lighting with RGBW LED technology and remote control unit for switching colors. Also controlLED by DMX-1024 (wireless), enabling communication between one or more products simultaneously via the DMX transmitter (not included). There are two options to choose from: Professional XLR DMX and