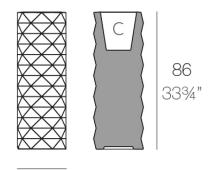

### Description

Made of polyethylene resin by rotational moulding. 100% Recyclable. Item suitable for indoor and outdoor use. Available in different finishes.

Weight: 5 Kg

Ø30-Ø11¾"