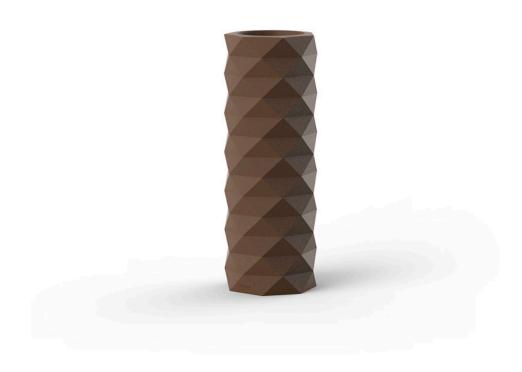

## Marquis planter ø30×83

by JM Ferrero

Marquis, designed by <u>Estudi{H}ac</u> for <u>Vondom</u>, is a planters collection **originating from the inspiration of diamond cutting**. Its polygonal design recalls facets created through cutting. It also **includes a design table lamp**.

### Description

Made of polyethylene resin by rotational moulding. 100% Recyclable. Item suitable for indoor and outdoor use. Available in different finishes.

Weight: 5 Kg

Ø30-Ø11¾"