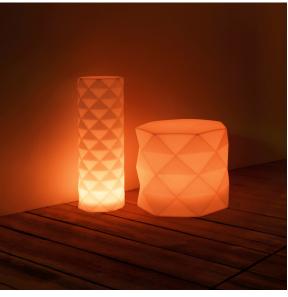

### lighting

WHITE LED Ref. 47084W

White internally lit unit with LED technology. Available only in matte ice white finish.

RGBW LED Ref. 47084L

Unit with internal lighting with RGBW LED technology and remote control unit for switching colors. Available only in matte ice white finish. Remote control included.