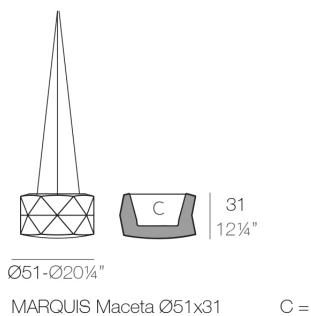

Products / Planters / Marquis Hanging Planter ø50×26

## Marquis hanging planter Ø50×26 by JM Ferrero

Marquis, designed by <u>Estudi{H}ac</u> for <u>Vondom</u>, is a planters collection **originating from the inspiration of diamond cutting**. Its polygonal design recalls facets created through cutting. It also **includes a design table lamp**.

#### Description

Made of polyethylene resin by rotational moulding. 100% Recyclable. Item suitable for indoor and outdoor use. Available in different finishes.

Weight: 4.5 Kg