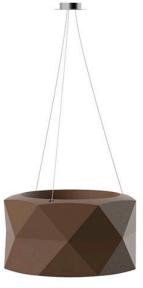

## Marquis hanging planter Ø50×26 by JM Ferrero

Marquis, designed by <u>Estudi{H}ac</u> for <u>Vondom</u>, is a planters collection **originating from the inspiration of diamond cutting**. Its polygonal design recalls facets created through cutting. It also **includes a design table lamp**.