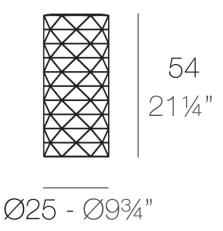

### Description

Made of polyethylene resin by rotational moulding. 100% Recyclable. Item suitable for indoor and outdoor use. Available in different finishes.

Weight: 2.5 Kg

MARQUIS Lámpara Ø25x54 MARQUIS Lamp Ø93/4"x211/4"