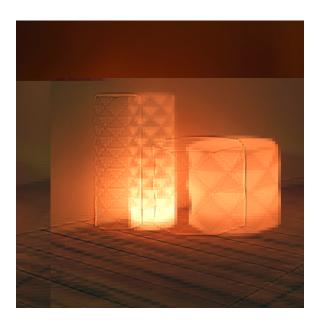

the DMX transmitter (not included). There are two options to choose from: Professional XLR DMX and Home WIFI DMX. (Remote control included). Optional battery

RGBW LED BATTERY Ref. 47088Y



Unit with internal lighting with battery-powered RGBW LED technology. Includes charger and remote control for switching colors and charger. Available only in matte ice white finish.

RGBW LED DMX BATTERY Ref. 47088DY



Unit with internal lighting with RGBW LED technology and remote control unit for switching colors. Also controlLED by DMX-1024 (wireless), enabling communication between one or more products simultaneously via the DMX transmitter (not included). There are two options to choose from: Professional XLR



DMX and Home WIFI DMX. (Remote control included).

## **VOUDOM**

### **Ambients**