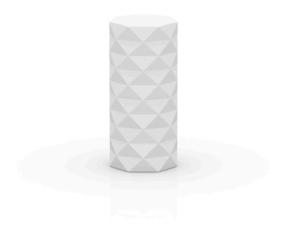

# Marquis lamps ø25x54

by JM Ferrero

Marquis, designed by <u>Estudi{H}ac</u> for <u>Vondom</u>, is a planters collection **originating** from the inspiration of diamond cutting. Its polygonal design recalls facets created through cutting. It also includes a design table lamp.

### Description

Made of polyethylene resin by rotational moulding. 100% Recyclable. Item suitable for indoor and outdoor use. Available in different finishes.

Weight: 2.5 Kg

MARQUIS Lámpara Ø25x54 MARQUIS Lamp Ø93/4"x211/4"