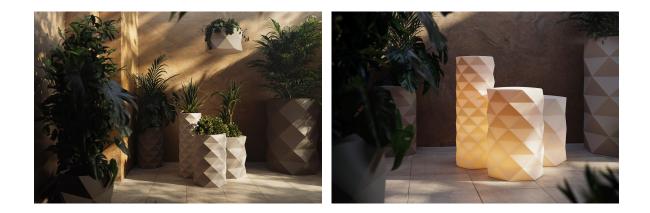

## Marquis lamps Ø40×60 by JM Ferrero

Marquis, designed by <u>Estudi{H}ac</u> for <u>Vondom</u>, is a planters collection **originating from the inspiration of diamond cutting**. Its polygonal design recalls facets created through cutting. It also **includes a design table lamp**.

#### Description

Made of polyethylene resin by rotational moulding. 100% Recyclable. Item suitable for indoor and outdoor use. Available in different finishes.

Weight: 4.5 Kg

MARQUIS Lámpara Ø40x60 MARQUIS Lamp Ø15¾"x23½"

### Finishes

lighting

WHITE LED Ref. 47089W

ice 2101

White internally lit unit with LED technology. Available only in matte ice white finish.