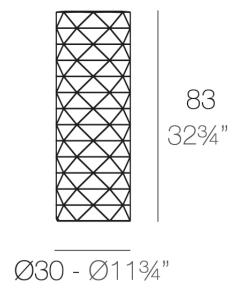

### Description

Made of polyethylene resin by rotational moulding. 100% Recyclable. Item suitable for indoor and outdoor use. Available in different finishes.

Weight: 4.5 Kg

MARQUIS Lámpara Ø30x83 MARQUIS Lamp Ø11¾"x32¾"