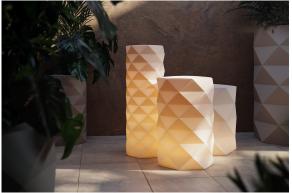

### lighting

WHITE LED Ref. 47090W

ice 2101

White internally lit unit with LED technology. Available only in matte ice white finish.

RGBW LED Ref. 47090L

ice 2101

Unit with internal lighting with RGBW LED technology and remote control unit for switching colors. Available only in matte ice white finish. Remote control included.

RGBW LED DMX Ref. 47090D

Unit with internal lighting with RGBW LED technology and remote control unit for switching colors. Also controlLED by DMX-1024 (wireless), enabling communication between one or more products simultaneously via the DMX transmitter (not included). There are two options to choose from: Professional XLR DMX and Home WIFI DMX. (Remote control included). Optional battery

**RGBW LED BATTERY** Ref. 47090Y

Unit with internal lighting with battery-powered RGBW LED technology. Includes charger and remote control for switching colors and charger. Available only in matte ice white finish.

**RGBW LED DMX BATTERY** Ref. 47090DY

ice 2101

Unit with internal lighting with RGBW LED technology and remote control unit for switching colors. Also controlLED by DMX-1024 (wireless), enabling communication between one or more products simultaneously via the DMX

transmitter (not included). There are two options to choose from: Professional XLR DMX and Home WIFI DMX. (Remote control included).