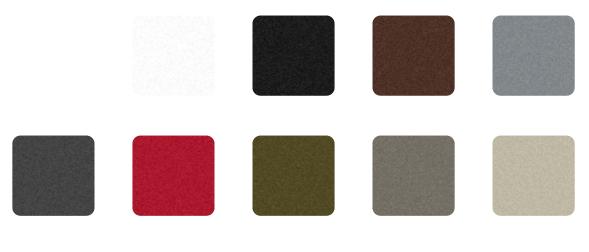

## Accessories

• Fabric Fabric

| ice        |       | purjai red | 012006 | notte blue |
|------------|-------|------------|--------|------------|
| ice        | green |            | orange |            |
| crema      | white | black      | bronze | steel      |
|            |       |            |        |            |
| anthracite | red   | khaki      | taupe  | ecru       |

beige

Self-watering system included in all planters except those with basic finish