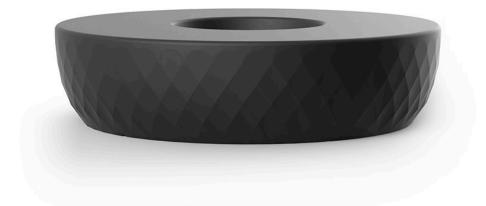

Products / Benches / Vases Island

VASES Collection, is made up of <u>flowerpots</u>, <u>furniture</u> and <u>lighting</u> designed by the <u>Valencian designer JM Ferrero</u>. It's shapes were inspired by diamond cutting, producing pieces of clear-cut shapes and great style, creating a big visual impact.

### Description

Pot made of polyethylene resin by rotational moulding. 100% Recyclable. Item suitable for indoor and outdoor use. Available in different finishes.

Weight: 60 Kg

| VASES Isla, Grosor Acolchado Isla: 4 cm.              | C = Ø69 x 39 cm                             |
|-------------------------------------------------------|---------------------------------------------|
| VASES Island. Thick Cushion: 4 cm / 1 $\frac{1}{2}$ " | $C = \emptyset 27\frac{1}{4}x15\frac{1}{4}$ |