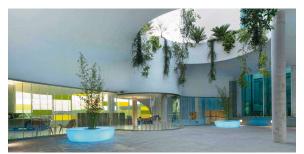

simultaneously via the DMX transmitter (not included). There are two options to choose from: Professional XLR DMX and Home WIFI DMX. (Remote control included). Optional battery

RGBW LED BATTERY Ref. 47178Y



Unit with internal lighting with battery-powered RGBW LED technology. Includes charger and remote control for switching colors and charger. Available only in matte ice white finish.

RGBW LED DMX BATTERY Ref. 47178DY



Unit with internal lighting with RGBW LED technology and remote control unit for switching colors. Also controlLED by DMX-1024 (wireless), enabling



communication between one or more products simultaneously via the DMX transmitter (not included). There are two options to choose from: Professional XLR DMX and Home WIFI DMX. (Remote control included).



## Ambients





# **VOИDOM**