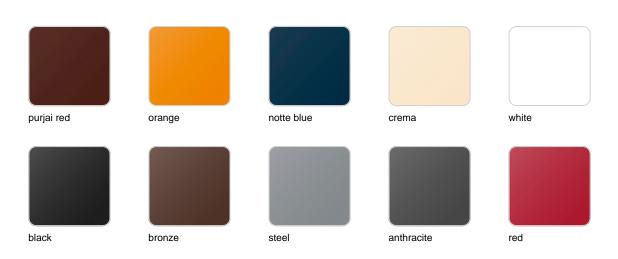

#### LACQUERED Ref. 47178F

| khaki    | taupe | ecru | beige | modo green |
|----------|-------|------|-------|------------|
| champany |       |      |       |            |

Lacquered Polyethylene