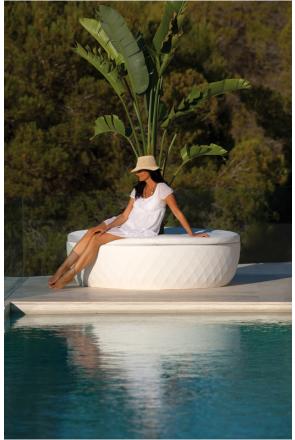

Products / Benches / Vases Island

VASES Collection, is made up of <u>flowerpots</u>, <u>furniture</u> and <u>lighting</u> designed by the <u>Valencian designer JM Ferrero</u>. It's shapes were inspired by diamond cutting, producing pieces of clear-cut shapes and great style, creating a big visual impact.

### Description

Pot made of polyethylene resin by rotational moulding. 100% Recyclable. Item suitable for indoor and outdoor use. Available in different finishes.

Weight: 60 Kg

| VASES Isla, Grosor Acolchado Isla: 4 cm.              | C = Ø69 x 39 cm                             |
|-------------------------------------------------------|---------------------------------------------|
| VASES Island. Thick Cushion: 4 cm / 1 $\frac{1}{2}$ " | $C = \emptyset 27\frac{1}{4}x15\frac{1}{4}$ |