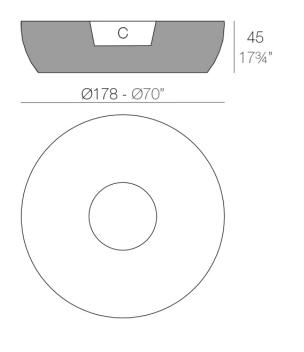

### Description

Pot made of polyethylene resin by rotational moulding. 100% Recyclable. Item suitable for indoor and outdoor use. Available in different finishes.

Weight: 60 Kg

| VASES Isla, Grosor Acolchado Isla: 4 cm.              | C = Ø69 x 39 cm                             |
|-------------------------------------------------------|---------------------------------------------|
| VASES Island. Thick Cushion: 4 cm / 1 $\frac{1}{2}$ " | $C = \emptyset 27\frac{1}{4}x15\frac{1}{4}$ |