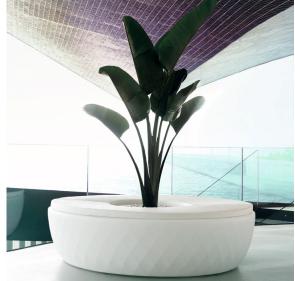

Products / Benches / Vases Island

VASES Collection, is made up of <u>flowerpots</u>, <u>furniture</u> and <u>lighting</u> designed by the <u>Valencian designer JM Ferrero</u>. It's shapes were inspired by diamond cutting, producing pieces of clear-cut shapes and great style, creating a big visual impact.

### Description

Pot made of polyethylene resin by rotational moulding. 100% Recyclable. Item suitable for indoor and outdoor use. Available in different finishes.

Weight: 60 Kg

| VASES Isla, Grosor Acolchado Isla: 4 cm.              | C = Ø69 x 39 cm                             |
|-------------------------------------------------------|---------------------------------------------|
| VASES Island. Thick Cushion: 4 cm / 1 $\frac{1}{2}$ " | $C = \emptyset 27\frac{1}{4}x15\frac{1}{4}$ |