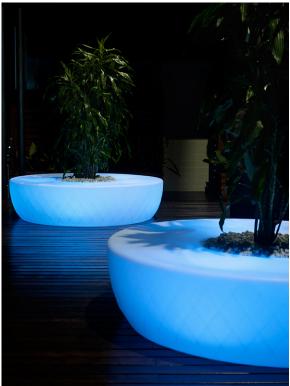

#### RGBW LED Ref. 47178L

Unit with internal lighting with RGBW LED technology and remote control unit for switching colors. Available only in matte ice white finish. Remote control included.

#### RGBW LED DMX Ref. 47178D

Unit with internal lighting with RGBW LED technology and remote control unit for switching colors. Also controlLED by DMX-1024 (wireless), enabling communication between one or more products simultaneously via the DMX transmitter (not included). There are two options to choose from: Professional XLR DMX and Home WIFI DMX. (Remote control included). Optional battery