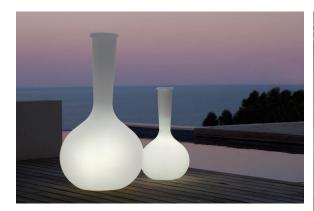

X transmitter (not included). There are two options to choose from: Professional XLR DMX and Home WIFI DMX. (Remote control included). Optional battery

#### **RGBW LED BATTERY**



Ref. 49036Y



Unit with internal lighting with battery-powered RGBW LED technology. Includes charger and remote control for switching colors and charger. Available only in matte ice white finish.

RGBW LED DMX BATTERY Ref. 49036DY



Unit with internal lighting with RGBW LED technology and remote control unit for switching colors. Also controlLED by DMX-1024 (wireless), enabling communication between one or more products simultaneously via the DMX transmitter (not included). There are two options to choose from: Professional XLR DMX and Home WIFI DMX. (Remote control included).

# **VOUDOM**

## **Ambients**