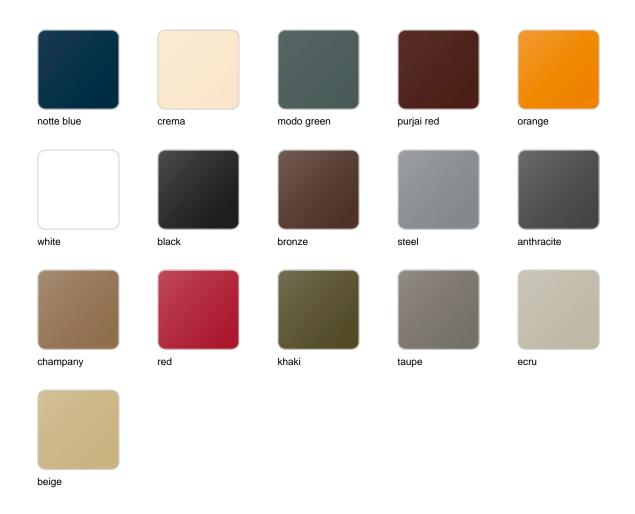

y Teresa Sapey

CHEMISTUBES, is based on "decontextualization". A new object is produced through increasing the size (intervention in scale), using different materials to the original one (in this case, the ecological material of resin of polyethylene using the technique of rotational moulding), and changing the original use for which an object was first designed. What a laboratory container was before is now a designer planter decorative IN&OUT item.



## **VOUDOM**

### Info

### Description

Made of polyethylene resin by rotational moulding.100% Recyclable. Item suitable for indoor and outdoor use. Available in different finishes.

Weight: 3.19 Kg



FLASK Maceta 65 C = 5 LFLASK Planter 65  $C = 1\frac{1}{2}$  gal

## **VOUDOM**

### **Finishes**

#### finishes

LACQUERED Ref. 49036F



Lacquered Polyethylene

### lighting

WHITE LED Ref. 49036W





White internally lit unit with LED technology. Available only in matte ice white finish.

RGBW LED Ref. 49036L



Unit with internal lighting with RGBW LED technology and remote control unit for switching colors. Available only in matte ice white finish. Remote control included.

RGBW LED DMX Ref. 49036D



Unit with internal lighting with RGBW LED technology and remote control unit for switching colors. Also controlLED by DMX-1024 (wireless), enabling communication between one or more products simultaneously via the DMX transmitter (not included). There are two options to choose from: Professional XLR DMX and Home WIFI DMX. (Remote control included). Optional battery

#### **RGBW LED BATTERY**



Ref. 49036Y



Unit with i