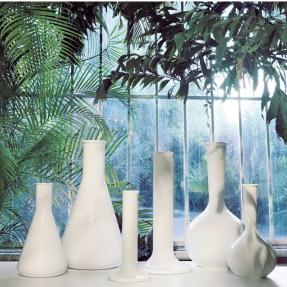

transmitter (not included). There are two options to choose from: Professional XLR DMX and Home WIFI DMX. (Remote control included). Optional battery

#### **RGBW LED BATTERY**



Ref. 49036Y



Unit with internal lighting with battery-powered RGBW LED technology. Includes charger and remote control for switching colors and charger. Available only in matte ice white finish.

RGBW LED DMX BATTERY Ref. 49036DY



Unit with internal lighting with RGBW LED technology and remote control unit for switching colors. Also controlLED by DMX-1024 (wireless), enabling communication between one or more products simultaneously via the DMX transmitter (not included). There are two options to choose from: Professional XLR DMX and Home WIFI DMX. (Remote control included).

# **VOUDOM**

## **Ambients**