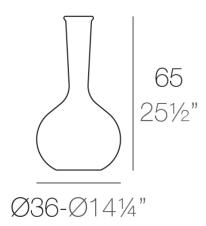

### Info

### Description

Made of polyethylene resin by rotational moulding.100% Recyclable. Item suitable for indoor and outdoor use. Available in different finishes.

Weight: 3.19 Kg

FLASK Maceta 65 C = 5 LFLASK Planter 65  $C = 1\frac{1}{2}$  gal