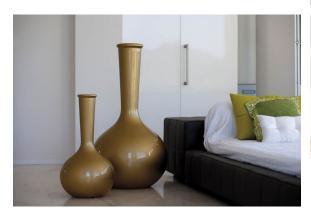

## Chemistubes flask ø36x65

by Teresa Sapey

CHEMISTUBES, is based on "decontextualization". A new object is produced through increasing the size (intervention in scale), using different materials to the original one (in this case, the ecological material of resin of polyethylene using the technique of rotational moulding), and changing the original use for which an object was first designed. What a laboratory container was before is now a designer planter decorative IN&OUT item.

### Description

Made of polyethylene resin by rotational moulding.100% Recyclable. Item suitable for indoor and outdoor use. Available in different finishes.

Weight: 3.19 Kg

FLASK Maceta 65 C = 5 LFLASK Planter 65  $C = 1\frac{1}{2}$  gal