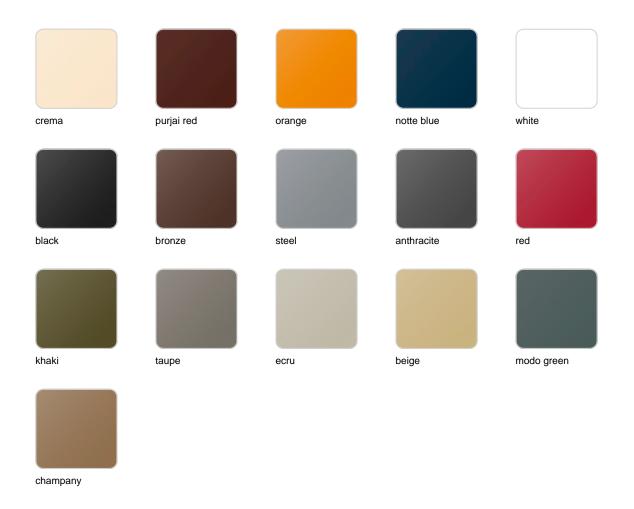

#### Description

Made of polyethylene resin by rotational moulding.100% Recyclable. Item suitable for indoor and outdoor use. Available in different finishes.

PIPE Maceta 65 C = 1,5 LPIPE Planter 65  $C = \frac{1}{2} gal$ 