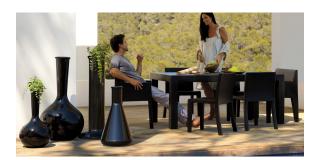

frac{1}{2} gal$ 



## **VOUDOM**



Lacquered Polyethylene

### lighting

WHITE LED Ref. 49056W



White internally lit unit with LED technology. Available only in matte ice white finish.





Unit with internal lighting with battery-powered RGBW LED technology. Includes charger and remote control for switching colors and charger. Available only in matte ice white finish.



RGBW LED DMX BATTERY Ref. 49056DY



Unit with internal lighting with RGBW LED technology and remote control unit for switching colors. Also controlLED by DMX-1024 (wireless), enabling communication between one or more products simultaneously via the DMX transmitter (not included). There are two options to choose from: Professional XLR DMX and Home WIFI DMX. (Remote control included).

# **VOUDOM**

### **Ambients**