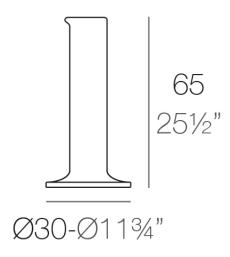

Products / Objects / Chemistubes Pipe ø30x65

#### Description

Made of polyethylene resin by rotational moulding.100% Recyclable. Item suitable for indoor and outdoor use. Available in different finishes.

PIPE Maceta 65 C = 1,5 LPIPE Planter 65  $C = \frac{1}{2} gal$ 