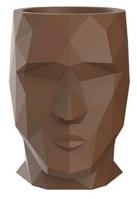

## Adan planter 49x68x70 by Teresa Sapey

Teresa Sapey surprises us with her creations, this time through the ADAN Collection for Vondom, an item with a lot of personality, and a shape which is faceted, like that of a diamond. More than objects, they are multifunctional architecture pieces, since besides being used as design planters, they can be used as seats, flower pots, auxiliary tables... They are lifestyle objects that create a stir, fitting in with any style and are made of materials that allow for both outdoor and indoor use.

### Description

Pot made of polyethylene resin by rotational moulding. 100% Recyclable. Item suitable for indoor and outdoor use. Available in different finishes.

Weight: 10.02 Kg