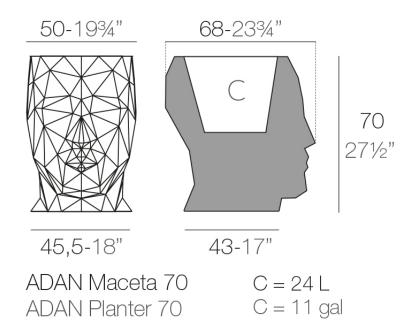

### Description

Pot made of polyethylene resin by rotational moulding. 100% Recyclable. Item suitable for indoor and outdoor use. Available in different finishes.

Weight: 10.02 Kg