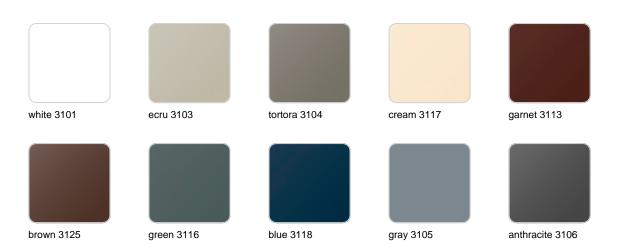

## **Finishes**

### finishes

#### BASIC Ref. 49064A

Matt Polyethylene

SELF-WATERING Ref. 49064R

Self-watering system included in all planters except those with basic finish

#### LACQUERED Ref. 49064F

Lacquered Polyethylene