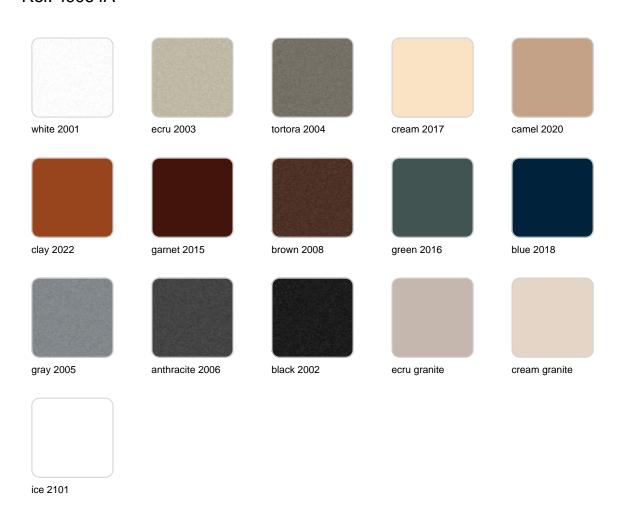

ter 30x41x42

by Teresa Sapey

With the Adan collection, Teresa Sapey proposes a reinterpretation of design as a living, changing art. Inspired by the fascinating geometry of a diamond, Adan displays a robust and playful personality that seduces both indoors and outdoors. More than just a decorative object, each piece is a reflection of character and magnetism, evoking the essence of an art that is felt and transforms the environment at every angle.



### Info

### Description

Pot made of polyethylene resin by rotational moulding. 100% Recyclable. Item suitable for indoor and outdoor use. Available in different finishes.

Weight: 3.52 Kg

30-11¾" 41-16¼"





27-103/4" 26-101/4"

ADAN Maceta 42 ADAN Planter 42 C = 14 L C = 11/4 gal

## **Finishes**

### finishes

#### BASIC Ref. 49064A



Matt Polyethylene

SELF-WATERING Ref. 49064R



Self-watering system included in all planters except those with basic finish

#### LACQUERED Ref. 49064F







Lacquered Polyethylene

### lighting

WHITE LED Ref. 49064W



ice 2101

White internally lit unit with LED technology. Available only in matte ice white finish.

RGBW LED Ref. 49064L



ice 2101

Unit with internal lighting with RGBW LED technology and remote control unit for switching colors. Available only in matte ice white finish. Remote control included.

RGBW LED DMX Ref. 49064D





Unit with internal lighting with RGBW LED technology and remote control unit for switching colors. Also controlLED by DMX-1024 (wireless), enabling communication between one or more products simultaneously via the DMX transmitter (not included)