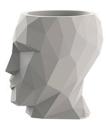

# Adan planter 30x41x42

by Teresa Sapey

With the Adan collection, Teresa Sapey proposes a reinterpretation of design as a living, changing art. Inspired by the fascinating geometry of a diamond, Adan displays a robust and playful personality that seduces both indoors and outdoors. More than just a decorative object, each piece is a reflection of character and magnetism, evoking the essence of an art that is felt and transforms the environment at every angle.

### Description

Pot made of polyethylene resin by rotational moulding. 100% Recyclable. Item suitable for indoor and outdoor use. Available in different finishes.

Weight: 3.52 Kg

30-11¾" 41-16¼"

27-103/4" 26-101/4"