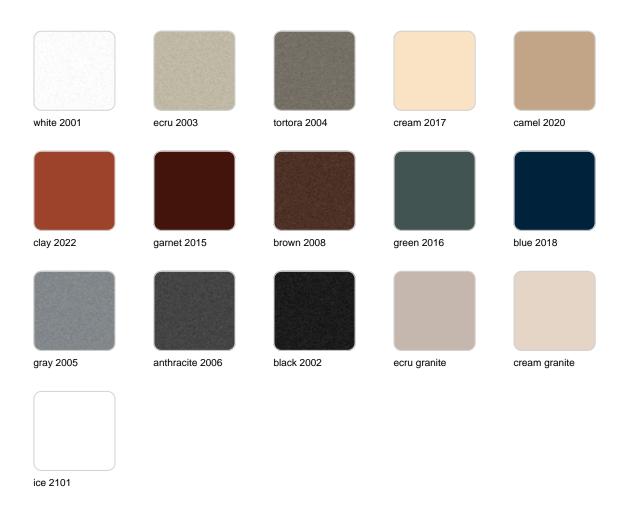

## **Finishes**

### finishes

#### BASIC Ref. 49064A

Matt Polyethylene

SELF-WATERING Ref. 49064R

Self-watering system included in all planters except those with basic finish

#### LACQUERED Ref. 49064F

Lacquered Polyethylene