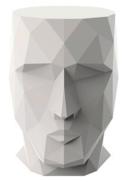

## Adan stool by Teresa Sapey

With the Adan collection, Teresa Sapey proposes a reinterpretation of design as a living, changing art. Inspired by the fascinating geometry of a diamond, Adan displays a robust and playful personality that seduces both indoors and outdoors. More than just a decorative object, each piece is a reflection of character and magnetism, evoking the essence of an art that is felt and transforms the environment at every angle.

### Description

Made of polyethylene resin by rotational moulding.100% Recyclable. Item suitable for indoor and outdoor use. Available in different finishes.

Weight: 3.1 Kg

ADAN Taburete Bajo ADAN Low Stool