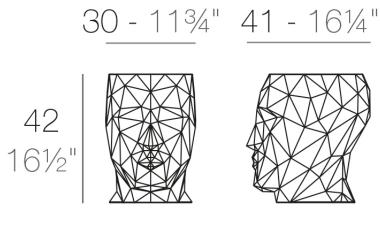

### Description

Made of polyethylene resin by rotational moulding.100% Recyclable. Item suitable for indoor and outdoor use. Available in different finishes.

Weight: 3.1 Kg

ADAN Taburete Bajo ADAN Low Stool