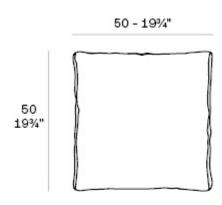

#### Description

Weight: 1.3 Kg

Tablet. Pillow 50x50cm Tablet. Cojín 50x50cm 50000