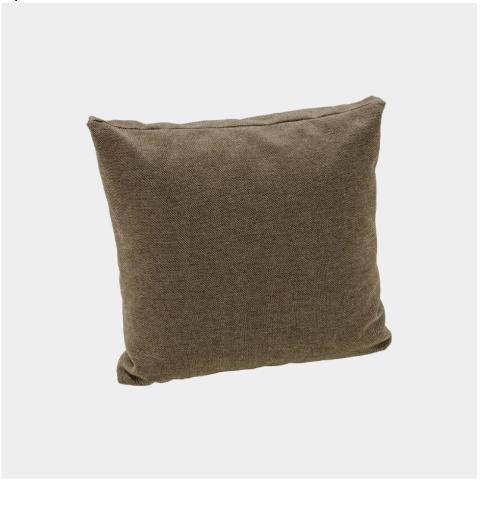

### Cushion 50×50 by Ramón Esteve

The outdoor sofa Tablet collection, designed by <u>Ramon Esteve</u> for <u>Vondom</u>, links new technologies and flexibility to the versatility of a sectional composition, creating a program based on the duality, identity and integration. Its character blends with the space and adapts itself to it.

#### Description

Weight: 1.3 Kg

Tablet. Pillow 50x50cm Tablet. Cojín 50x50cm 50000