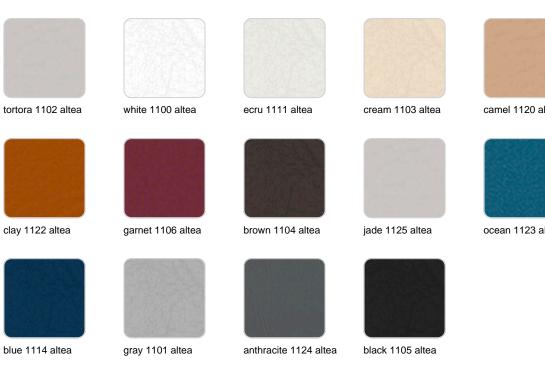

#### ALTEA Ref. 50000

camel 1120 altea

ocean 1123 altea

Group 1A. Soft outdoor fabric with leather-like texture.