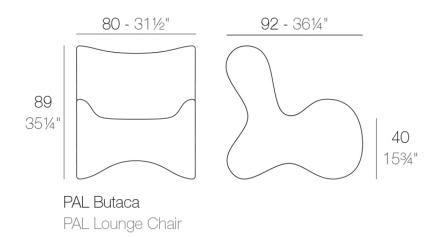

### Description

Made of polyethylene resin by rotational moulding. 100% Recyclable.Item suitable for indoor and outdoor use. Available in different finishes.

Weight: 20 Kg