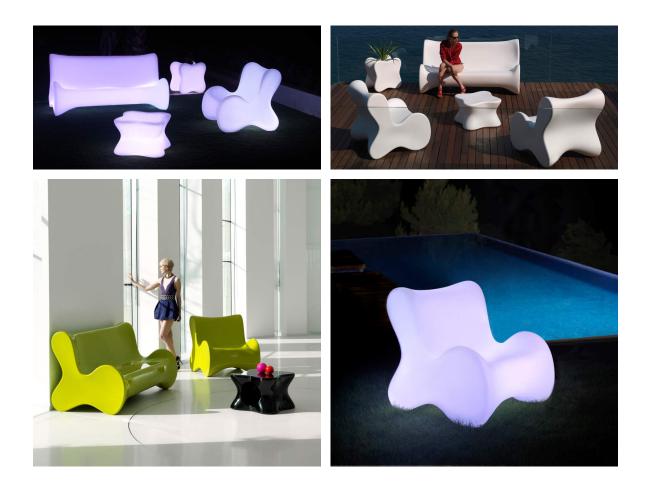

two options to choose from: Professional XLR DMX and Home WIFI DMX. (Remote control included). Optional battery

#### RGBW LED BATTERY Ref. 51001Y



Unit with internal lighting with battery-powered RGBW LED technology. Includes charger and remote control for switching colors and charger. Available only in matte ice white finish.

RGBW LED DMX BATTERY Ref. 51001DY

| ice |  |
|-----|--|
|     |  |
|     |  |
|     |  |
|     |  |

Unit with internal lighting with RGBW LED technology and remote control unit for switching colors. Also controlLED by DMX-1024 (wireless), enabling communication between one or more products simultaneously via the DMX transmitter (not included). There are two options to choose from: Professional XLR DMX and Home WIFI DMX. (Remote control included).

## Ambients