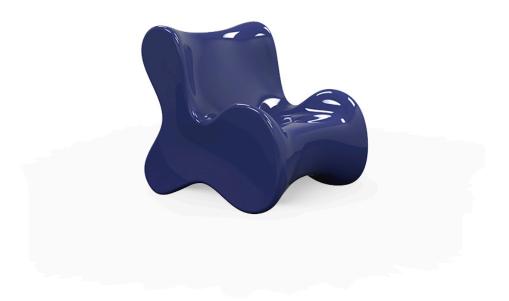

Products / Lounge Chairs / Pal Lounge Chair

## Pal lounge chair by Karim Rashid

Pal is, as the name suggests, a friendly and modern line of indoor & outdoor furniture design by Karim Rashid for the Spanish brand Vondom. This collection is a selection of exclusive, minimalistic and colorful collections of design furniture.

### Description

Made of polyethylene resin by rotational moulding. 100% Recyclable.Item suitable for indoor and outdoor use. Available in different finishes.

Weight: 20 Kg