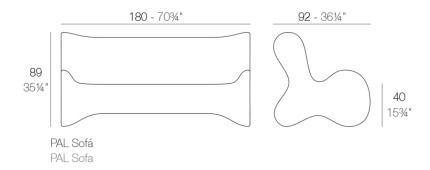

### Description

Made of polyethylene resin by rotational moulding. 100% Recyclable. Item suitable for indoor and outdoor use. Available in different finishes.

Weight: 40.01 Kg