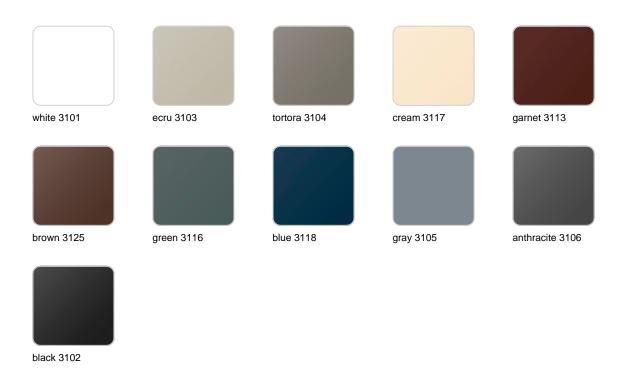

#### BASIC Ref. 51002

Matt Polyethylene

LACQUERED Ref. 51002F

Lacquered Polyethylene