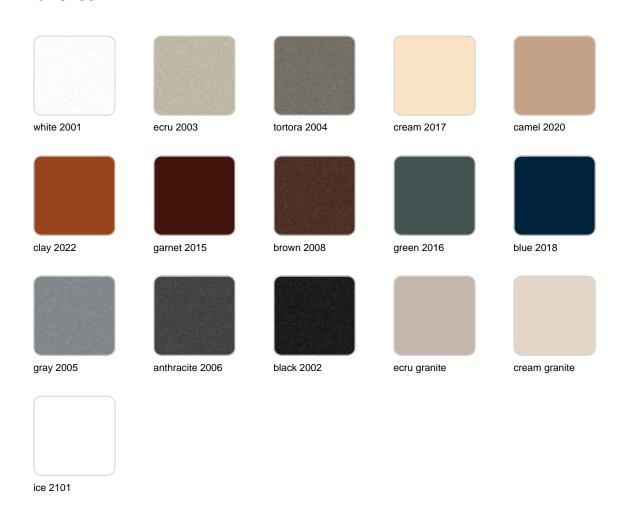

#### BASIC Ref. 51002

Matt Polyethylene

LACQUERED Ref. 51002F

Lacquered Polyethylene