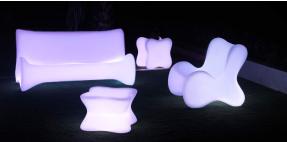

### lighting

WHITE LED Ref. 51002W

ice 2101

White internally lit unit with LED technology. Available only in matte ice white finish.

RGBW LED Ref. 51002L

Unit with internal lighting with RGBW LED technology and remote control unit for switching colors. Available only in matte ice white finish. Remote control included.

**RGBW LED DMX** Ref. 51002D

Unit with internal lighting with RGBW LED technology and remote control unit for switching colors. Also controlLED by DMX-1024 (wireless), enabling communication between one or more products simultaneously via the DMX transmitter (not included). There are two options to choose from: Professional XLR DMX and Home WIFI DMX. (Remote control included). Optional battery

**RGBW LED BATTERY** Ref. 51002Y

ice 2101

Unit with internal lighting with battery-powered RGBW LED technology. Includes charger and remote control for switching colors and charger. Available only in matte ice white finish.

**RGBW LED DMX BATTERY** 

Ref. 51002DY

ice 2101

Unit with internal lighting with RGBW LED technology and remote control unit for switching colors. Also controlLED by DMX-1024 (wireless), enabling communication between one or more products simultaneously via the DMX transmitter (not included). There are two options to choose from: Professional XLR DMX and Home WIFI DMX. (Remote control included).