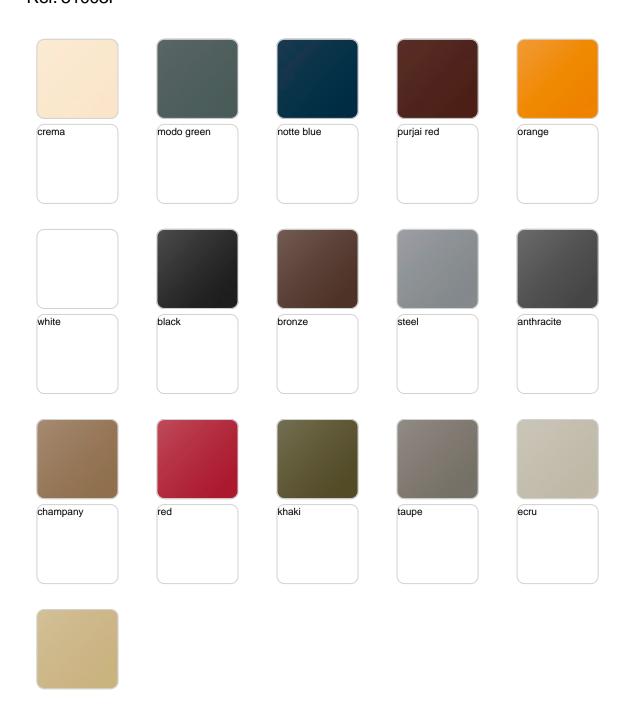

### finishes

#### BASIC Ref. 51003

Matt Polyethylene

#### LACQUERED Ref. 51003F

Lacquered Polyethylene