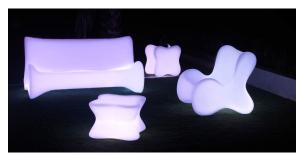

## lighting

WHITE LED Ref. 51003W

White internally lit unit with LED technology. Available only in matte ice white finish.

RGBW LED Ref. 51003L

Unit with internal lighting with RGBW LED technology and remote control unit for switching colors. Available only in matte ice white finish. Remote control included.

## **Ambients**