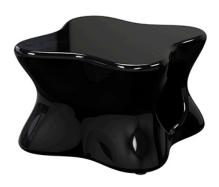

## Pal coffee table

by Karim Rashid

**Pal** is, as the name suggests, a friendly and modern line of **indoor & outdoor furniture design** by <u>Karim Rashid</u> for the Spanish brand <u>Vondom</u>. This collection is a selection of **exclusive**, **minimalistic and colorful collections** of design furniture.

### Description

Made of polyethylene resin by rotational moulding. 100% Recyclable. Item suitable for indoor and outdoor use. Available in different finishes.

Weight: 9.5 Kg