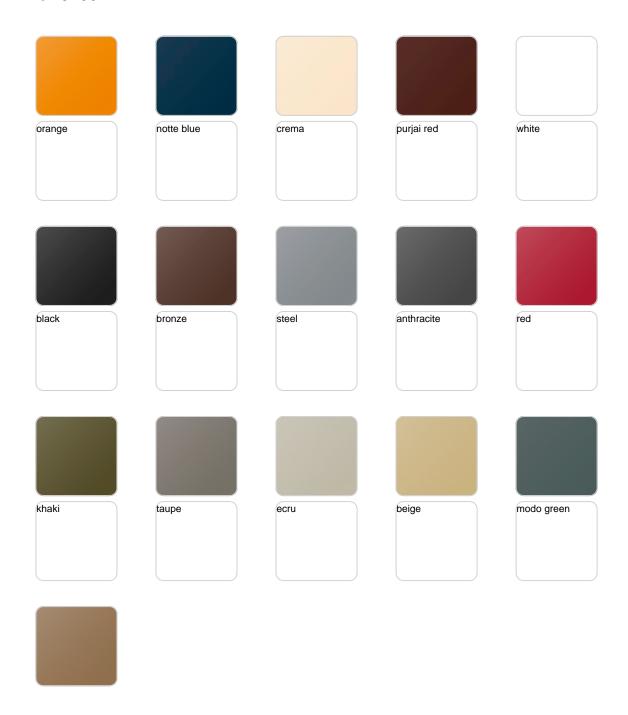

Products / / Pal Planter

# Pal planter

by Karim Rashid

**Pal** is, as the name suggests, a friendly and modern line of **indoor & outdoor furniture design** by <u>Karim Rashid</u> for the Spanish brand <u>Vondom</u>. This collection is a selection of **exclusive**, **minimalistic and colorful collections** of design furniture.



## **VOUDOM**

### Info

### Description

Pot made of polyethylene resin by rotational moulding. 100% Recyclable. Item suitable for indoor and outdoor use. Available in different finishes.

Weight: 12.32 Kg



## **VOUDOM**

## **Finishes**

#### finishes

#### SELF-WATERING Ref. 51004R







Self-watering system included in all planters except those with basic finish

#### LACQUERED Ref. 51004F







Lacquered Polyethylene

## lighting

WHITE LED Ref. 51004W



White internally lit unit with LED technology. Available only in matte ice white finish.

RGBW LED Ref. 51004L



Unit with internal lighting with RGBW LED technology and remote control unit for switching colors. Available only in matte ice white finish. Remote control included.



RGBW LED DMX Ref. 51004D



Unit with internal lighting with RGBW LED technology and remote control unit for switching colors. Also controlLED by DMX-1024 (wireless), enabling communication between one or more products simultaneously via the DMX transmitter (not included). There are two options to choose from: Professional XLR DMX and Home WIFI DMX. (Remote control included). Optional battery

RGBW LED BATTERY Ref. 51004Y



Unit with internal l