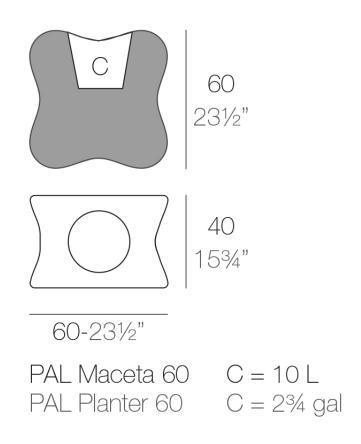

### Description

Pot made of polyethylene resin by rotational moulding. 100% Recyclable. Item suitable for indoor and outdoor use. Available in different finishes.

Weight: 12.32 Kg