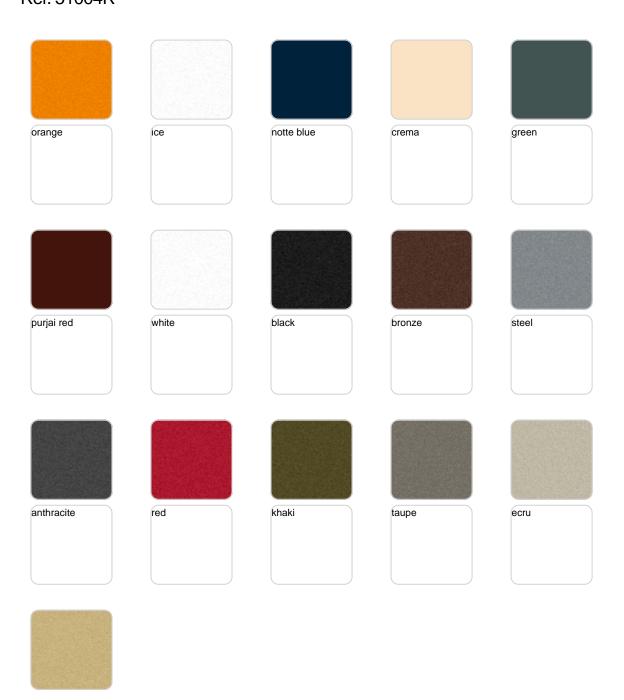

#### finishes

#### SELF-WATERING Ref. 51004R

Self-watering system included in all planters except those with basic finish