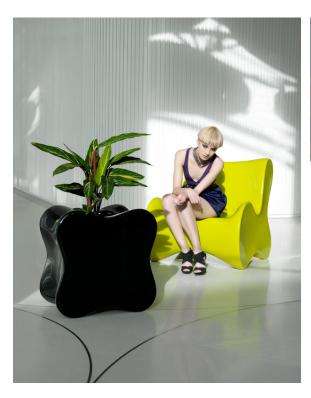

via the DMX transmitter (not included). There are two options to choose from: Professional XLR DMX and Home WIFI DMX. (Remote control included). Optional battery

RGBW LED BATTERY Ref. 51004Y



Unit with internal lighting with battery-powered RGBW LED technology. Includes charger and remote control for switching colors and charger. Available only in matte ice white finish.

RGBW LED DMX BATTERY Ref. 51004DY





Unit with internal lighting with RGBW LED technology and remote control unit for switching colors. Also controlLED by DMX-1024 (wireless), enabling communication between one or more products simultaneously via the DMX transmitter (not included). There are two options to choose from: Professional XLR DMX and Home WIFI DMX. (Remote control included).

# **VOUDOM**

## **Ambients**