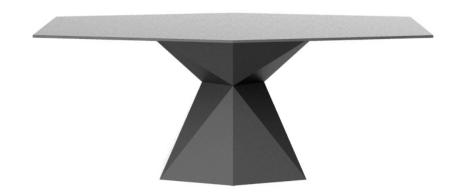

# Vertex table

by Karim Rashid

One of the latest great works by **KARIM RASHID**, we can find it in **VERTEX**, a family of ultra-contemporary sculpted <u>outdoor & indoor designer furniture collection</u> designed for the Spanish brand **VONDOM**.

## Description

Made of polyethylene resin by rotational moulding. 100% Recyclable. Item suitable for indoor and outdoor use. Available in different finishes. Tabletop with HPL.

Weight: 62.98 Kg