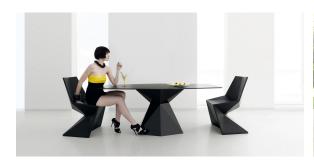

control included). Optional battery

RGBW LED BATTERY Ref. 51008DYB



Unit with internal lighting with battery-powered RGBW LED technology. Includes charger and remote control for switching colors and charger. Available only in matte ice white finish.

RGBW LED DMX BATTERY Ref. 51008DY





Unit with internal lighting with RGBW LED technology and remote control unit for switching colors. Also controlLED by DMX-1024 (wireless), enabling communication between one or more products simultaneously via the DMX transmitter (not included). There are two options to choose from: Professional XLR DMX and Home WIFI DMX. (Remote control included).

### tabletops

HPL

Ref. VVAR00030



HPL black edge

### tabletops

Solid Core

Ref. VVAR00219



#### Solid Core wood Ref. VVAR00219



## **Ambients**