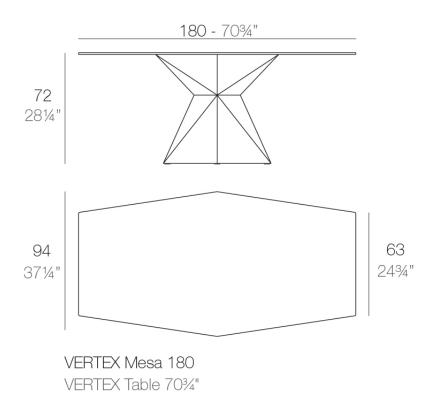

## Info

## Description

Made of polyethylene resin by rotational moulding. 100% Recyclable. Item suitable for indoor and outdoor use. Available in different finishes. Tabletop with HPL.

Weight: 62.98 Kg