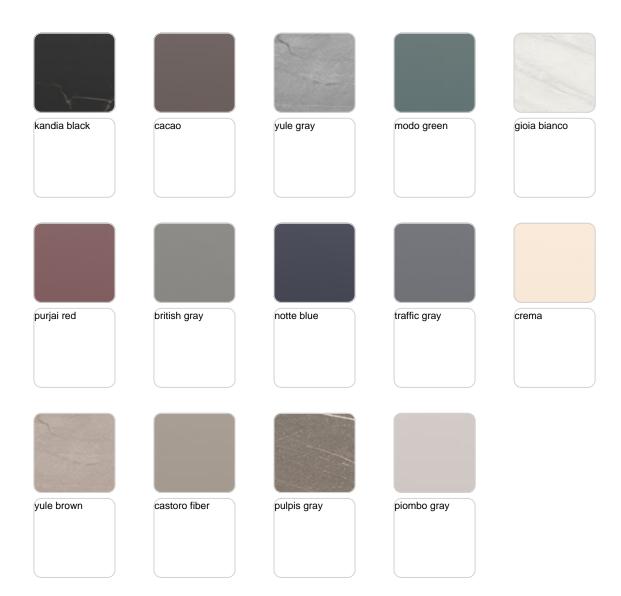

## **Finishes**

### finishes

#### BASIC Ref. 51008G

Matt Polyethylene

#### LACQUERED Ref. 51008F

Lacquered Polyethylene