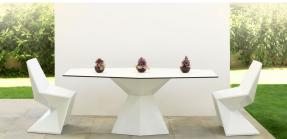

ntrol included). Optional battery

RGBW LED BATTERY Ref. 51008DYB



Unit with internal lighting with battery-powered RGBW LED technology. Includes charger and remote control for switching colors and charger. Available only in matte ice white finish.

RGBW LED DMX BATTERY Ref. 51008DY





Unit with internal lighting with RGBW LED technology and remote control unit for switching colors. Also controlLED by DMX-1024 (wireless), enabling communication between one or more products simultaneously via the DMX transmitter (not included). There are two options to choose from: Professional XLR DMX and Home WIFI DMX. (Remote control included).

### tabletops

HPL

Ref. VVAR00030



HPL black edge

### tabletops

Solid Core

Ref. VVAR00219



#### Solid Core wood Ref. VVAR00219



## **Ambients**