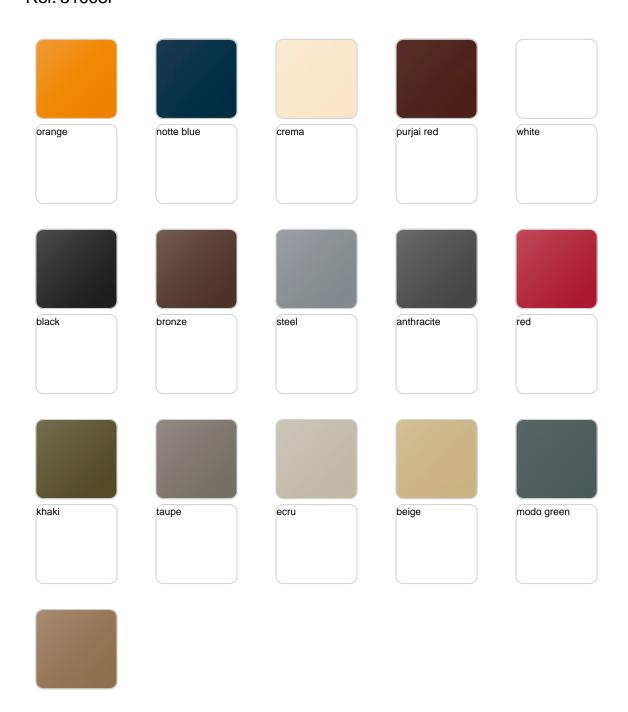

Products / Dining Tables / Vertex Table

# Vertex table

by Karim Rashid

One of the latest great works by **KARIM RASHID**, we can find it in **VERTEX**, a family of ultra-contemporary sculpted <u>outdoor & indoor designer furniture collection</u> designed for the Spanish brand **VONDOM**.



## Info

## Description

Made of polyethylene resin by rotational moulding. 100% Recyclable. Item suitable for indoor and outdoor use. Available in different finishes. Tabletop with HPL.

Weight: 62.98 Kg



## **Finishes**

### finishes

#### BASIC Ref. 51008G







Matt Polyethylene

#### LACQUERED Ref. 51008F







Lacquered Polyethylene

## lighting

WHITE LED Ref. 51008W



White internally lit unit with LED technology. Available only in matte ice white finish.

RGBW LED Ref. 51008L



Unit with internal lighting with RGBW LED technology and remote control unit for switching colors. Available only in matte ice white finish. Remote control included.



RGBW LED DMX Ref. 51008D



Unit with internal lighting with RGBW LED technology and remote control unit for switching colors. Also controlLED by DMX-1024 (wireless), enabling communication between one or more products simultaneously via the DMX transmitter (not included). There are two options to choose from: Professional XLR DMX and Home WIFI DMX. (Remote control included). Optional battery

RGBW LED BATTERY Ref. 51008DYB



Unit with internal