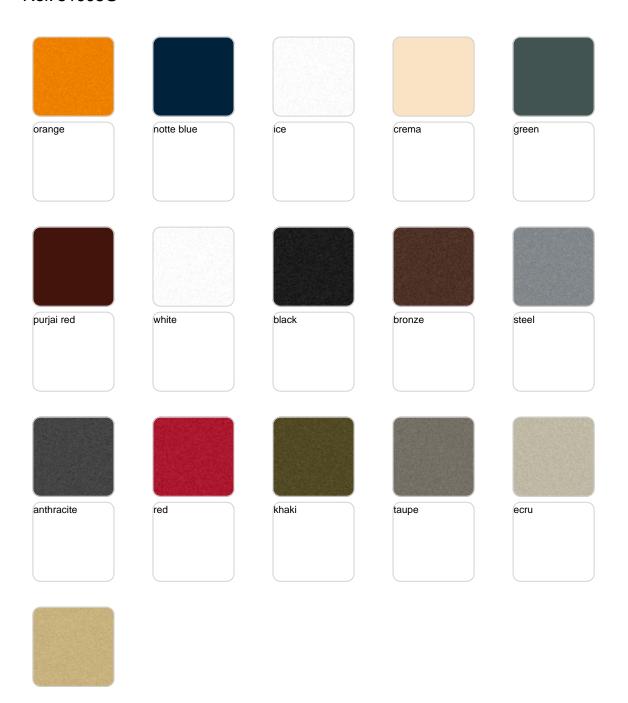

## **Finishes**

### finishes

#### BASIC Ref. 51008G

Matt Polyethylene

#### LACQUERED Ref. 51008F

Lacquered Polyethylene