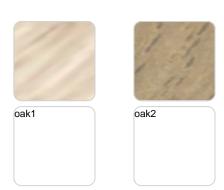

WIFI DMX. (Remote control included). Optional battery

RGBW LED BATTERY Ref. 51008DYB



Unit with internal lighting with battery-powered RGBW LED technology. Includes charger and remote control for switching colors and charger. Available only in matte ice white finish.

RGBW LED DMX BATTERY Ref. 51008DY





Unit with internal lighting with RGBW LED technology and remote control unit for switching colors. Also controlLED by DMX-1024 (wireless), enabling communication between one or more products simultaneously via the DMX transmitter (not included). There are two options to choose from: Professional XLR DMX and Home WIFI DMX. (Remote control included).

### tabletops

HPL

Ref. VVAR00030



HPL black edge

### tabletops

Solid Core

Ref. VVAR00219



#### Solid Core wood Ref. VVAR00219



## **Ambients**