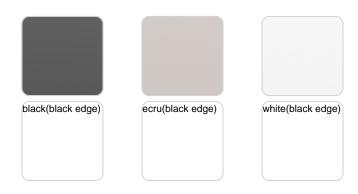

DMX transmitter (not included). There are two options to choose from: Professional XLR DMX and Home WIFI DMX. (Remote control included). Optional battery

RGBW LED BATTERY Ref. 51008DYB



Unit with internal lighting with battery-powered RGBW LED technology. Includes charger and remote control for switching colors and charger. Available only in matte ice white finish.

RGBW LED DMX BATTERY Ref. 51008DY





Unit with internal lighting with RGBW LED technology and remote control unit for switching colors. Also controlLED by DMX-1024 (wireless), enabling communication between one or more products simultaneously via the DMX transmitter (not included). There are two options to choose from: Professional XLR DMX and Home WIFI DMX. (Remote control included).

### tabletops

HPL

Ref. VVAR00030



HPL black edge

### tabletops

Solid Core

Ref. VVAR00219



#### Solid Core wood Ref. VVAR00219



## **Ambients**