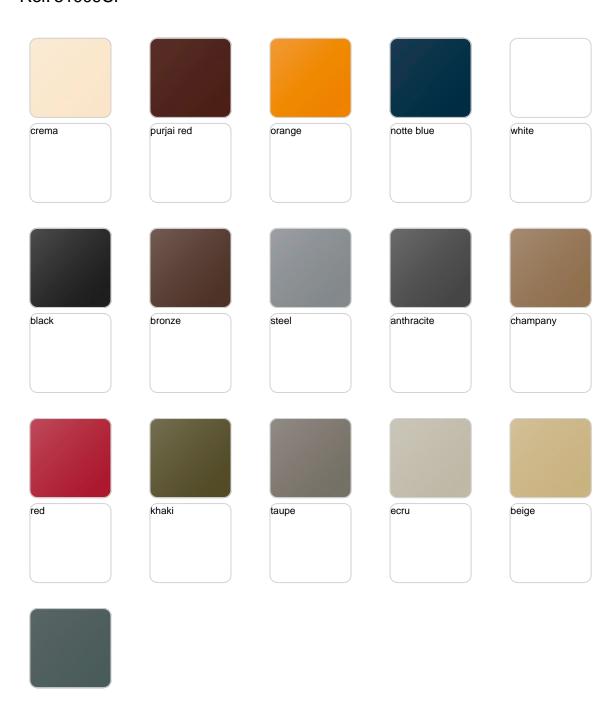

Products / Dining Tables / Vertex Table 70x70 Hpl

# Vertex table 70×70 hpl

by Karim Rashid

One of the latest great works by **KARIM RASHID**, we can find it in **VERTEX**, a family of ultra-contemporary sculpted <u>outdoor & indoor designer furniture collection</u> designed for the Spanish brand **VONDOM**.



### Info

### Description

Made of polyethylene resin by rotational moulding. 100% Recyclable. Item suitable for indoor and outdoor use. Available in different finishes. Tabletop with HPL.

Weight: 51.56 Kg



## **Finishes**

### finishes

#### BASIC Ref. 51009CB





#### Matt Polyethylene

#### LACQUERED Ref. 51009CF







Lacquered Polyethylene

## lighting

WHITE LED Ref. 51009CW



White internally lit unit with LED technology. Available only in matte ice white finish.

RGBW LED Ref. 51009CL



Unit with internal lighting with RGBW LED technology and remote control unit for switching colors. Available only in matte ice white finish. Remote control included.



RGBW LED DMX Ref. 51009CD



Unit with internal lighting with RGBW LED technology and remote control unit for switching colors. Also controlLED by DMX-1024 (wireless), enabling communication between one or more products simultaneously via the DMX transmitter (not included). There are two options to choose from: Professional XLR DMX and Home WIFI DMX. (Remote control included). Optional battery

RGBW LED BATTERY Ref. 51009CDYB

Unit with intern