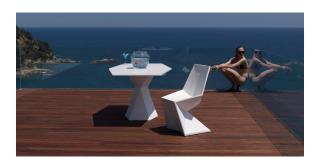

emote control for switching colors and charger. Available only in matte ice white finish.

RGBW LED DMX BATTERY Ref. 51009CDY





Unit with internal lighting with RGBW LED technology and remote control unit for switching colors. Also controlLED by DMX-1024 (wireless), enabling communication between one or more products simultaneously via the DMX transmitter (not included). There are two options to choose from: Professional XLR DMX and Home WIFI DMX. (Remote control included).

### tabletops

Solid Core

Ref. VVAR00241

**HPL** 

Ref. VVAR00522



HPL black edge

Solid Core wood Ref. VVAR00241

### tabletops

#### Solid Core Ref. VVAR00244



Solid Core wood Ref. VVAR00244





| oak1 | oak2 |  |
|------|------|--|
|      |      |  |
|      |      |  |
|      |      |  |

## **Ambients**