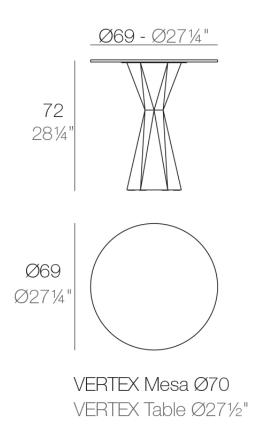

### Info

### Description

Made of polyethylene resin by rotational moulding. 100% Recyclable. Item suitable for indoor and outdoor use. Available in different finishes. Tabletop with HPL.

Weight: 51.56 Kg