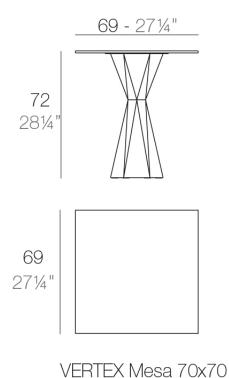

### Description

Made of polyethylene resin by rotational moulding. 100% Recyclable. Item suitable for indoor and outdoor use. Available in different finishes. Tabletop with HPL.

Weight: 51.56 Kg