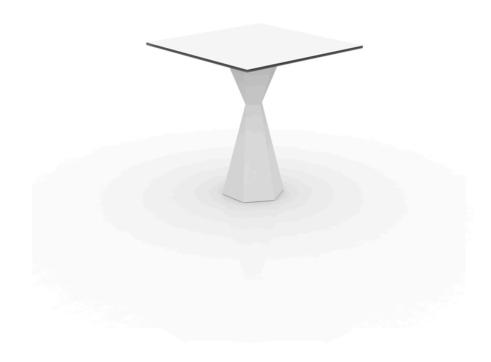

# Vertex table 70×70 hpl

by Karim Rashid

One of the latest great works by **KARIM RASHID**, we can find it in **VERTEX**, a family of ultra-contemporary sculpted <u>outdoor & indoor designer furniture collection</u> designed for the Spanish brand **VONDOM**.

### Description

Made of polyethylene resin by rotational moulding. 100% Recyclable. Item suitable for indoor and outdoor use. Available in different finishes. Tabletop with HPL.

Weight: 51.56 Kg