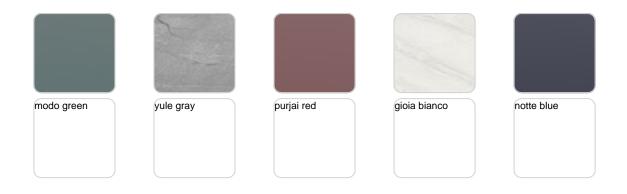

hoose from: Professional XLR DMX and Home WIFI DMX. (Remote control included). Optional battery

RGBW LED BATTERY Ref. 51009CDYB

Unit with internal lighting with battery-powered RGBW LED technology. Includes charger and remote control for switching colors and charger. Available only in matte ice white finish.

RGBW LED DMX BATTERY Ref. 51009CDY





Unit with internal lighting with RGBW LED technology and remote control unit for switching colors. Also controlLED by DMX-1024 (wireless), enabling communication between one or more products simultaneously via the DMX transmitter (not included). There are two options to choose from: Professional XLR DMX and Home WIFI DMX. (Remote control included).

### tabletops

HPL Ref. VVAR00522



HPL black edge

### tabletops

Solid Core Ref. VVAR00244



# **VOUDOM**



#### Solid Core wood Ref. VVAR00244