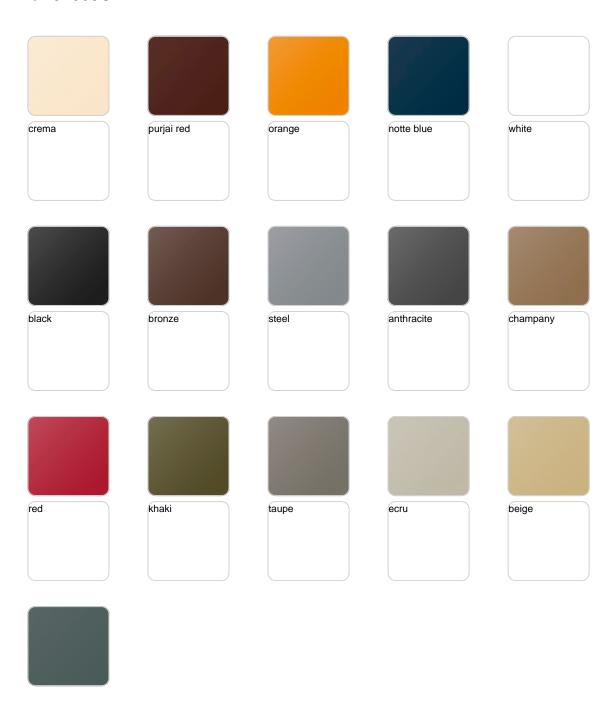

# **Finishes**

### finishes

#### BASIC Ref. 51009CB

#### Matt Polyethylene

#### LACQUERED Ref. 51009CF

Lacquered Polyethylene