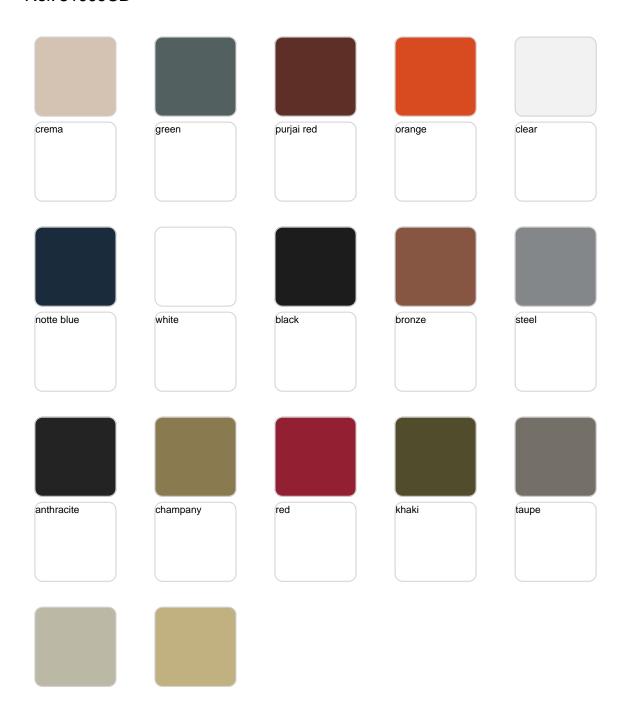

Products / Dining Tables / Vertex Table 70x70 Hpl

# Vertex table 70×70 hpl

by Karim Rashid

One of the latest great works by **KARIM RASHID**, we can find it in **VERTEX**, a family of ultra-contemporary sculpted <u>outdoor & indoor designer furniture collection</u> designed for the Spanish brand **VONDOM**.





## Info

### Description

Made of polyethylene resin by rotational moulding. 100% Recyclable. Item suitable for indoor and outdoor use. Available in different finishes. Tabletop with HPL.

Weight: 51.56 Kg



# **VOUDOM**

# **Finishes**

### finishes

#### BASIC Ref. 51009CB



# **VOUDOM**



#### Matt Polyethylene

#### LACQUERED Ref. 51009CF







Lacquered Polyethylene

# lighting

WHITE LED Ref. 51009CW



White internally lit unit with LED technology. Available only in matte ice white finish.

RGBW LED Ref. 51009CL



Unit with internal lighting with RGBW LED technology and remote control unit for switching colors. Available only in matte ice white finish. Remote control included.



RGBW LED DMX Ref. 51009CD



Unit with internal lighting with RGBW LED technology and remote control unit for switching colors. Also controlLED by DMX-1024 (wireless), enabling communication between one or more products simultaneously via the DMX transmitter (not included). There are two options to choose from: Professional XLR DMX and Home WIFI DMX. (Remote control included