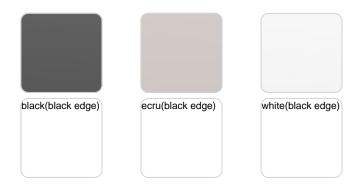

e DMX transmitter (not included). There are two options to choose from: Professional XLR DMX and Home WIFI DMX. (Remote control included). Optional battery

RGBW LED BATTERY Ref. 51009CDYB

Unit with internal lighting with battery-powered RGBW LED technology. Includes charger and remote control for switching colors and charger. Available only in matte ice white finish.

RGBW LED DMX BATTERY Ref. 51009CDY





Unit with internal lighting with RGBW LED technology and remote control unit for switching colors. Also controlLED by DMX-1024 (wireless), enabling communication between one or more products simultaneously via the DMX transmitter (not included). There are two options to choose from: Professional XLR DMX and Home WIFI DMX. (Remote control included).

### tabletops

HPL Ref. VVAR00522



HPL black edge

### tabletops

Solid Core Ref. VVAR00244



# **VOUDOM**



#### Solid Core wood Ref. VVAR00244