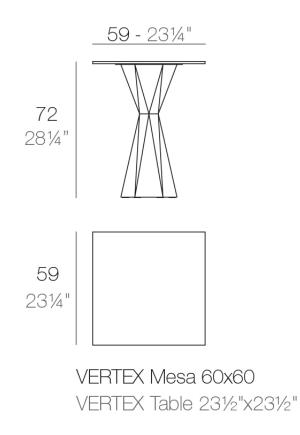

Products / Dining Tables / Vertex Table 60×60 Hpl

# Vertex table 60×60 hpl

by Karim Rashid

One of the latest great works by **KARIM RASHID**, we can find it in **VERTEX**, a family of ultra-contemporary sculpted <u>outdoor & indoor designer furniture collection</u> designed for the Spanish brand **VONDOM**.

#### Description

Made of polyethylene resin by rotational moulding. 100% Recyclable. Item suitable for indoor and outdoor use. Available in different finishes. Tabletop with HPL.

Weight: 23.81 Kg