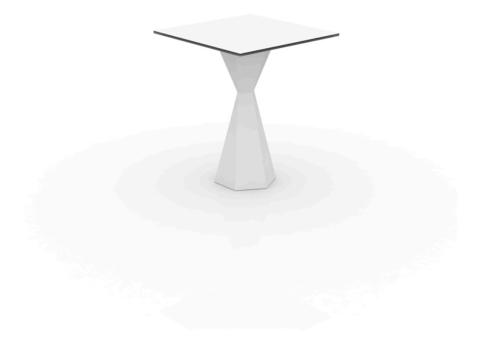

# Vertex table 60×60 hpl

by Karim Rashid

One of the latest great works by **KARIM RASHID**, we can find it in **VERTEX**, a family of ultra-contemporary sculpted <u>outdoor & indoor designer furniture collection</u> designed for the Spanish brand **VONDOM**.

#### Description

Made of polyethylene resin by rotational moulding. 100% Recyclable. Item suitable for indoor and outdoor use. Available in different finishes. Tabletop with HPL.

Weight: 23.81 Kg