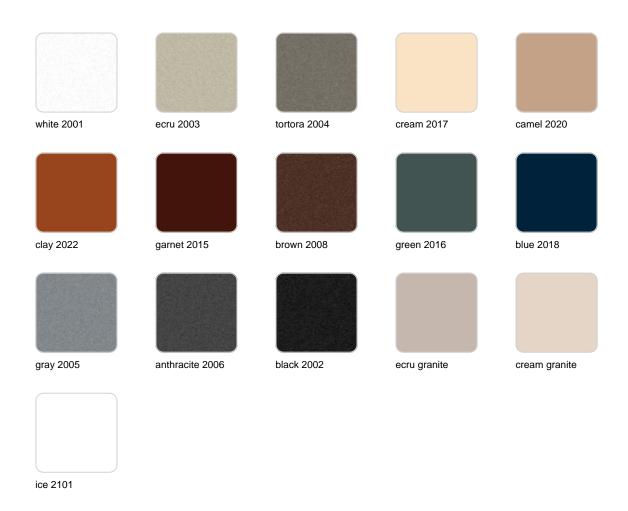

#### BASIC Ref. 51011

Matt Polyethylene

LACQUERED Ref. 51011F

Lacquered Polyethylene