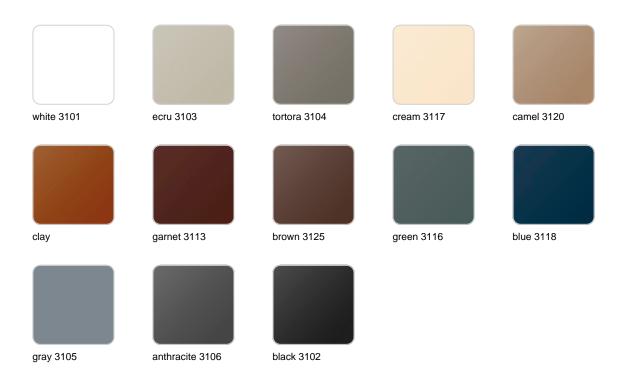

#### BASIC Ref. 51011

Matt Polyethylene

LACQUERED Ref. 51011F

Lacquered Polyethylene