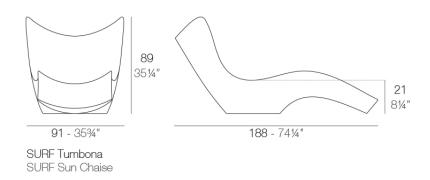

### Description

Made of polyethylene resin by rotational moulding. 100% Recyclable. Item suitable for indoor and outdoor use. Available in different finishes.

Weight: 25.33 Kg