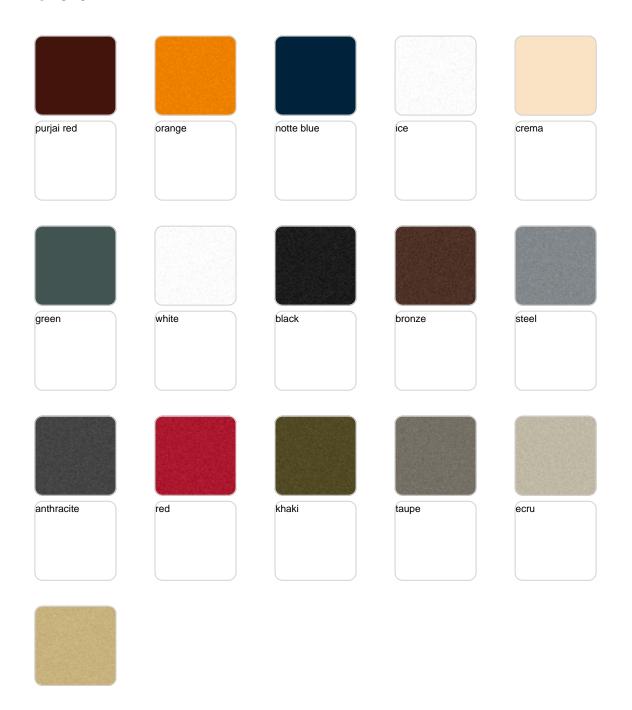

### finishes

#### BASIC Ref. 51012

Matt Polyethylene

#### LACQUERED Ref. 51012F

Lacquered Polyethylene