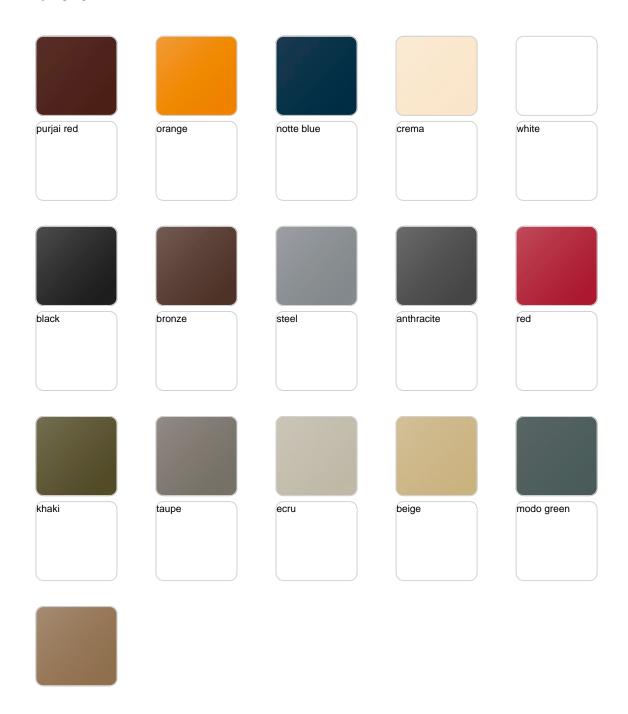

## **Finishes**

### finishes

#### BASIC Ref. 51012

Matt Polyethylene

#### LACQUERED Ref. 51012F

Lacquered Polyethylene