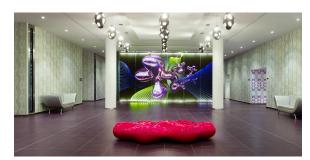

via the DMX transmitter (not included). There are two options to choose from: Professional XLR DMX and Home WIFI DMX. (Remote control included). Optional battery

RGBW LED BATTERY Ref. 51012Y



Unit with internal lighting with battery-powered RGBW LED technology. Includes charger and remote control for switching colors and charger. Available only in matte ice white finish.

RGBW LED DMX BATTERY Ref. 51012DY





Unit with internal lighting with RGBW LED technology and remote control unit for switching colors. Also controlLED by DMX-1024 (wireless), enabling communication between one or more products simultaneously via the DMX transmitter (not included). There are two options to choose from: Professional XLR DMX and Home WIFI DMX. (Remote control included).

# **VOUDOM**

## **Ambients**