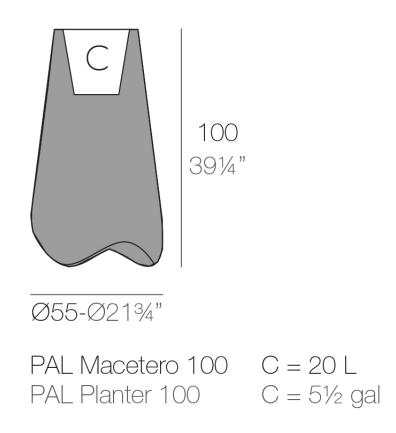

Products / Planters / Pal Planter ø55×100

### Description

Pot made of polyethylene resin by rotational moulding. 100% Recyclable. Item suitable for indoor and outdoor use. Available in different finishes.

Weight: 8.5 Kg