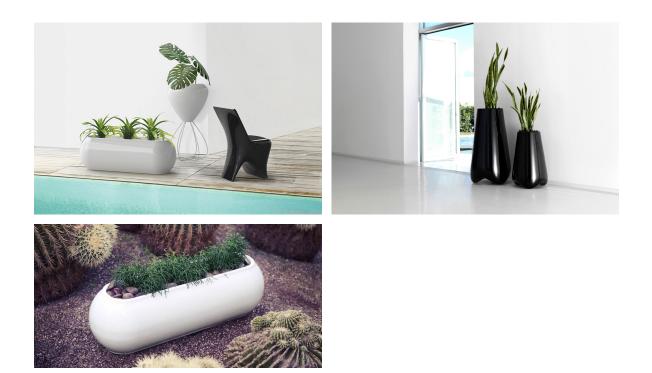

taneously via the DMX transmitter (not included). There are two options to choose from: Professional XLR DMX and Home WIFI DMX. (Remote control included). Optional battery

RGBW LED BATTERY Ref. 51014Y



Unit with internal lighting with battery-powered RGBW LED technology. Includes charger and remote control for switching colors and charger. Available only in matte ice white finish.

#### RGBW LED DMX BATTERY Ref. 51014DY



Unit with internal lighting with RGBW LED technology and remote control unit for switching colors. Also controlLED by DMX-1024 (wireless), enabling communication between one or more products simultaneously via the DMX



transmitter (not included). There are two options to choose from: Professional XLR DMX and Home WIFI DMX. (Remote control included).



## Ambients