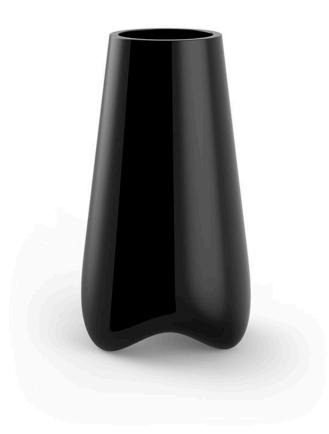

## Pal planter Ø55×100 by Karim Rashid

Pal is, as the name suggests, a friendly and modern line of indoor & outdoor furniture design by Karim Rashid for the Spanish brand Vondom. This collection is a selection of exclusive, minimalistic and colorful collections of design furniture.

### Description

Pot made of polyethylene resin by rotational moulding. 100% Recyclable. Item suitable for indoor and outdoor use. Available in different finishes.

Weight: 8.5 Kg