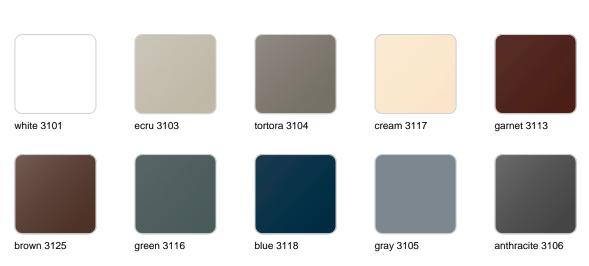

## **Finishes**

finishes

| BASIC<br>Ref. 51014A |                 |              |              |               |
|----------------------|-----------------|--------------|--------------|---------------|
|                      |                 |              |              |               |
| white 2001           | ecru 2003       | tortora 2004 | cream 2017   | camel 2020    |
| clay 2022            | garnet 2015     | brown 2008   | green 2016   | blue 2018     |
|                      |                 |              |              |               |
| gray 2005            | anthracite 2006 | black 2002   | ecru granite | cream granite |
|                      |                 |              |              |               |

#### SELF-WATERING Ref. 51014R

| white 2001 | ecru 2003       | tortora 2004 | cream 2017   | camel 2020    |
|------------|-----------------|--------------|--------------|---------------|
|            |                 |              |              |               |
| clay 2022  | garnet 2015     | brown 2008   | green 2016   | blue 2018     |
|            |                 |              |              |               |
| gray 2005  | anthracite 2006 | black 2002   | ecru granite | cream granite |
|            |                 |              |              |               |