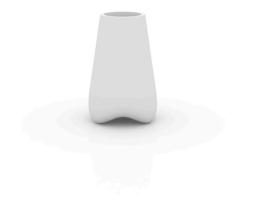

# Pal nano planter ø18×36

by Karim Rashid

Pal is, as the name suggests, a friendly and modern line of indoor & outdoor furniture design by Karim Rashid for the Spanish brand Vondom. This collection is a selection of exclusive, minimalistic and colorful collections of design furniture.

#### Description

Pot made of polyethylene resin by rotational moulding. 100% Recyclable. Item suitable for indoor and outdoor use. Available in different finishes.

Weight: 0.95 Kg