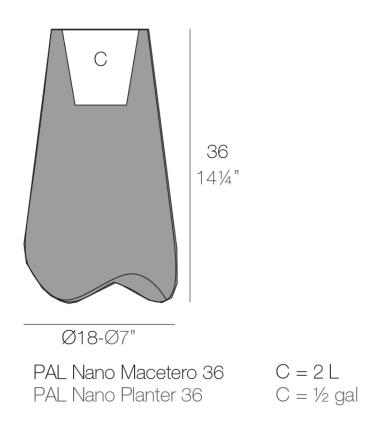

Products / Planters / Pal Nano Planter ø18×36

#### Description

Pot made of polyethylene resin by rotational moulding. 100% Recyclable. Item suitable for indoor and outdoor use. Available in different finishes.

Weight: 0.95 Kg