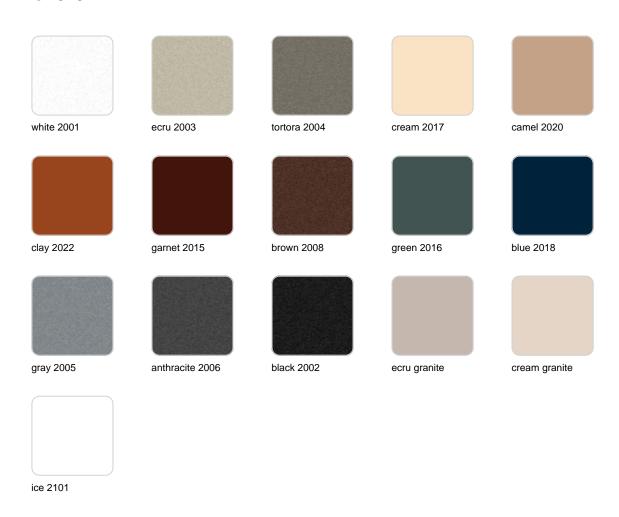

Products / Planters / Pal Planter

# Pal planter

by Karim Rashid

**Pal** is, as the name suggests, a friendly and modern line of **indoor & outdoor furniture design** by <u>Karim Rashid</u> for the Spanish brand <u>Vondom</u>. This collection is a selection of **exclusive**, **minimalistic and colorful collections** of design furniture.



### Info

### Description

Pot made of polyethylene resin by rotational moulding. 100% Recyclable. Item suitable for indoor and outdoor use. Available in different finishes.



PAL Macetero 102 C = 20 LPAL Planter 102  $C = 5\frac{1}{2} gal$ 

### **Finishes**

#### finishes

#### BASIC Ref. 51022A



Matt Polyethylene

SELF-WATERING Ref. 51022R



Self-watering system included in all planters except those with basic finish

#### LACQUERED Ref. 51022F







Lacquered Polyethylene

### lighting

WHITE LED Ref. 51022W



ice 2101

White internally lit unit with LED technology. Available only in matte ice white finish.

RGBW LED Ref. 51022L



ice 2101

Unit with internal lighting with RGBW LED technology and remote control unit for switching colors. Available only in matte ice white finish. Remote control included.

RGBW LED DMX Ref. 51022D





Unit with internal lighting with RGBW LED technology and remote control unit for switching colors. Also controlLED by DMX-1024 (wireless), enabling communication between one or more products simultaneously via the DMX transmitter (not included)