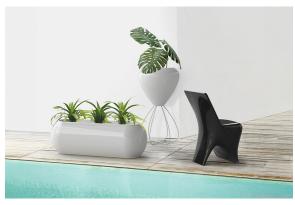

o choose from: Professional XLR DMX and Home WIFI DMX. (Remote control included). Optional battery

**RGBW LED BATTERY** Ref. 51022Y



Unit with internal lighting with battery-powered RGBW LED technology. Includes charger and remote control for switching colors and charger. Available only in matte ice white finish.

**RGBW LED DMX BATTERY** Ref. 51022DY



ice 2101

Unit with internal lighting with RGBW LED technology and remote control unit for switching colors. Also controlLED by DMX-1024 (wireless), enabling communication between one or more products simultaneously via the DMX

transmitter (not included). There are two options to choose from: Professional XLR DMX and Home WIFI DMX. (Remote control included).

#### estructura

#### ALUMINIUM Ref. VVAR00652





black

### **Ambients**