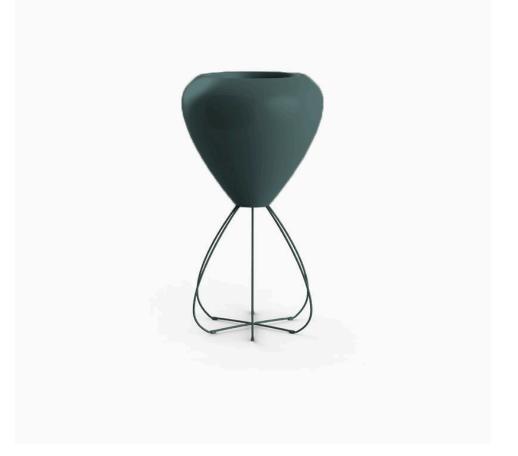

# Pal planter

by Karim Rashid

**Pal** is, as the name suggests, a friendly and modern line of **indoor & outdoor furniture design** by <u>Karim Rashid</u> for the Spanish brand <u>Vondom</u>. This collection is a selection of **exclusive**, **minimalistic and colorful collections** of design furniture.

### Description

Pot made of polyethylene resin by rotational moulding. 100% Recyclable. Item suitable for indoor and outdoor use. Available in different finishes.

PAL Macetero 102 C = 20 LPAL Planter 102  $C = 5\frac{1}{2} gal$ 

### **Ambients**