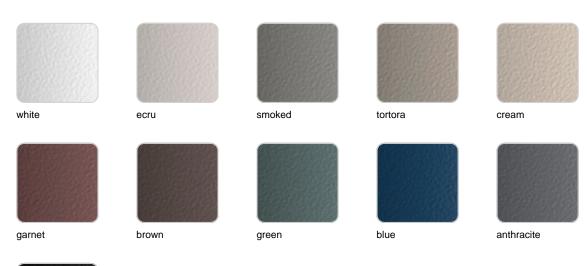

ded). There are two options to choose from: Professional XLR DMX and Home WIFI DMX. (Remote control included). Optional battery

**RGBW LED BATTERY** Ref. 51022Y



Unit with internal lighting with battery-powered RGBW LED technology. Includes charger and remote control for switching colors and charger. Available only in matte ice white finish.

**RGBW LED DMX BATTERY** Ref. 51022DY



ice 2101

Unit with internal lighting with RGBW LED technology and remote control unit for switching colors. Also controlLED by DMX-1024 (wireless), enabling communication between one or more products simultaneously via the DMX

transmitter (not included). There are two options to choose from: Professional XLR DMX and Home WIFI DMX. (Remote control included).

#### estructura

#### ALUMINIUM Ref. VVAR00652





black

### **Ambients**