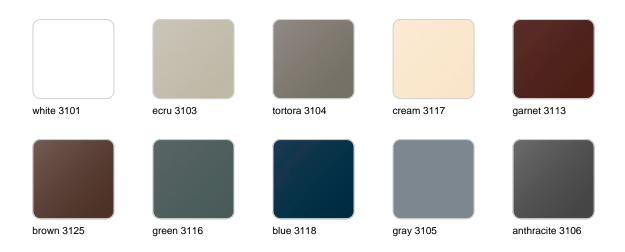

### **Finishes**

#### finishes

#### BASIC Ref. 51022A

Matt Polyethylene

SELF-WATERING Ref. 51022R

Self-watering system included in all planters except those with basic finish