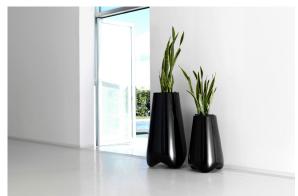

choose from: Professional XLR DMX and Home WIFI DMX. (Remote control included). Optional battery

**RGBW LED BATTERY** Ref. 51022Y



Unit with internal lighting with battery-powered RGBW LED technology. Includes charger and remote control for switching colors and charger. Available only in matte ice white finish.

**RGBW LED DMX BATTERY** Ref. 51022DY



ice 2101

Unit with internal lighting with RGBW LED technology and remote control unit for switching colors. Also controlLED by DMX-1024 (wireless), enabling communication between one or more products simultaneously via the DMX

transmitter (not included). There are two options to choose from: Professional XLR DMX and Home WIFI DMX. (Remote control included).

#### estructura

#### ALUMINIUM Ref. VVAR00652





black

### **Ambients**