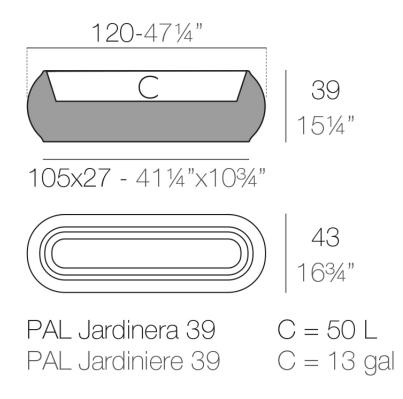

Products / Planters / Pal Jardiniere

### Description

Pot made of polyethylene resin by rotational moulding. 100% Recyclable. Item suitable for indoor and outdoor use. Available in different finishes.