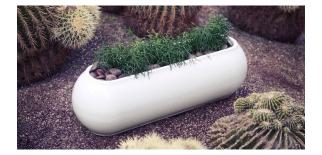

## Pal jardiniere by Karim Rashid

Pal is, as the name suggests, a friendly and modern line of indoor & outdoor furniture design by Karim Rashid for the Spanish brand Vondom. This collection is a selection of exclusive, minimalistic and colorful collections of design furniture.

### Description

Pot made of polyethylene resin by rotational moulding. 100% Recyclable. Item suitable for indoor and outdoor use. Available in different finishes.