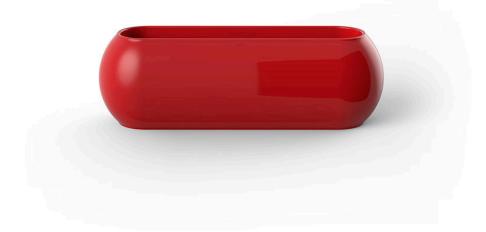

## Pal jardiniere by Karim Rashid

Pal is, as the name suggests, a friendly and modern line of indoor & outdoor furniture design by Karim Rashid for the Spanish brand Vondom. This collection is a selection of exclusive, minimalistic and colorful collections of design furniture.

### Description

Pot made of polyethylene resin by rotational moulding. 100% Recyclable. Item suitable for indoor and outdoor use. Available in different finishes.